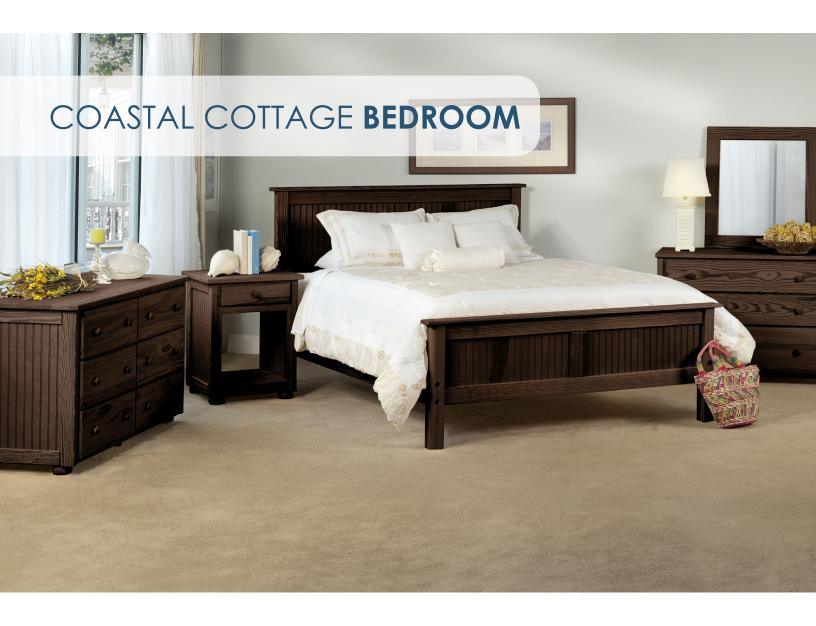

**Coastal Cottage Bedroom**, provides a stylish alternative that will withstand even the toughest use. The bead board accents are complemented with extreme durability that will contribute to easy maintenance and a long life in any residence. This style features wooden knobs, bun feet and a choice of four stains for a fresh, new look. This collection offers choices of twin, full and queen headboards, together with bureaus, dressers, mirrors and night stands. Deep drawers allow for maximum storage.