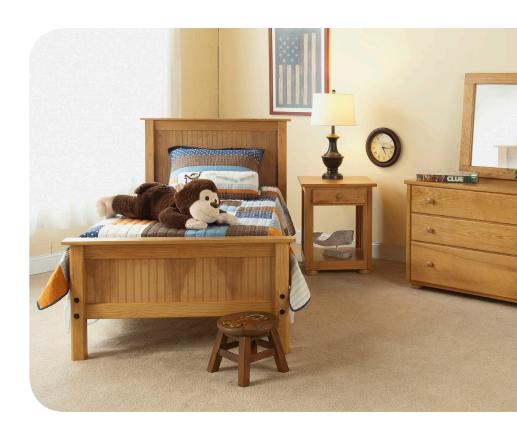

**Coastal Cottage Bedroom**, provides a stylish alternative that will withstand even the toughest use. The bead board accents are complemented with extreme durability that will contribute to easy maintenance and a long life in any residence. This style features wooden knobs, bun feet and a choice of four stains for a fresh, new look. This collection offers choices of twin, full and queen headboards, together with bureaus, dressers, mirrors and night stands. Deep drawers allow for maximum storage.

#### **TWIN BED**

130-23-3000 42 x 80 x 46 in 130 lbs

#### **NIGHTSTAND**

111-23-3000 22 x 20 x 28 in 52 lbs

0

0