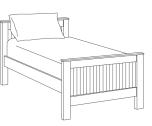

#### **TWIN BED**

130-23-3000 42 x 80 x 46 in 130 lbs

#### **TWIN HEADBOARD**

131-23-3000 42 x 3 x 46 in 30 lbs