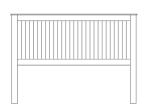

, mirrors and night stands. Deep drawers allow for maximum storage.



#### **NIGHTSTAND**

111-23-3000 22 x 20 x 28 in 52 lbs



0

0

### **6 DRAWER DOUBLE DRESSER**

107-23-3000 56 x 22 x 30 in 160 lbs



**3 DRAWER DRESSER** 

109-23-3000

42 x 22 x 52 in

128 lbs

0

0

115-23-3000 26 x 19 x 57 in 185 lbs



#### **TWIN HEADBOARD**

131-23-3000 42 x 3 x 46 in 30 lbs



#### **TWIN BED**

130-23-3000 42 x 80 x 46 in 130 lbs



#### **5 DRAWER BUREAU**

105-23-3000 32 x 22 x 52 in 130 lbs



#### **5 DRAWER DRESSER**

106-23-3000 42 x 22 x 37 in 185 lbs



#### **LARGE MIRROR**

117-23-3000 40 x 2 x 31 in 23 lbs



#### **SMALL MIRROR**

116-23-3000 28 x 2 x 31 in 16 lbs



#### **FULL HEADBOARD**

141-23-3000 62 x 46 in 38 lbs



#### **FULL BED**

140-23-3000 62 x 80 x 46 in 128 lbs



### **QUEEN HEADBOARD**

151-23-3000 64 x 3 x 46 in 76 lbs



#### **QUEEN BED**

150-23-3000 62 x 84 x 46 in 150 lbs

# COASTAL COTTAGE SPECIFICATIONS:

#### **FEATURES AND BENEFITS:**

- Solid wood framing of Southern Yellow Pine
- Solid wood tops, drawer fronts and back of Southern Yellow Pine
- Veneer 1/4" bead board side panel inserts
- Solid wood structural blocking
- Fastening system includes screws, nails and furniture grade adhesives
- Solid wood drawer boxes with rabbet joints and furniture grade metal glides
- Multi step oil based finish with clear lacquer top coat

#### **10 YEAR WARRANTY**

## FINISH **OPTIONS**:

#### STANDARD CASEGOOD FINISH:



Driftwood



Marsh Grass



Natural