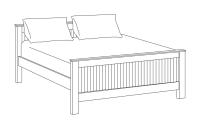

rage.



#### **NIGHTSTAND**

111-23-3000 22 x 20 x 28 in 52 lbs



0

0

### **6 DRAWER DOUBLE DRESSER**

107-23-3000 56 x 22 x 30 in 160 lbs



**3 DRAWER DRESSER** 

109-23-3000

42 x 22 x 52 in

128 lbs

0

0

115-23-3000 26 x 19 x 57 in 185 lbs



#### **TWIN HEADBOARD**

131-23-3000 42 x 3 x 46 in 30 lbs



#### **TWIN BED**

130-23-3000 42 x 80 x 46 in 130 lbs



#### **5 DRAWER BUREAU**

105-23-3000 32 x 22 x 52 in 130 lbs



#### **5 DRAWER DRESSER**

106-23-3000 42 x 22 x 37 in 185 lbs



#### **LARGE MIRROR**

117-23-3000 40 x 2 x 31 in 23 lbs



#### **SMALL MIRROR**

116-23-3000 28 x 2 x 31 in 16 lbs



#### **FULL HEADBOARD**

141-23-3000 62 x 46 in 38 lbs



#### **FULL BED**

140-23-3000 62 x 80 x 46 in 128 lbs



### **QUEEN HEADBOARD**

151-23-3000 64 x 3 x 46 in 76 lbs



#### **QUEEN BED**

150-23-3000 62 x 84 x 46 in 150 lbs

# COASTAL COTTAGE SPECIFICATIONS:

#### **FEATURES AND BENEFITS:**

- Solid wood framing of Southern Yellow Pine
- Solid wood tops, drawer fronts and back of Southern Yellow Pine
- Veneer 1/4" bead board side panel inserts
- Solid wood structural blocking
- Fastening system includes screws, nails and furniture grade adhesives
- Solid wood drawer boxes with rabbet joints and furniture grade metal glides
- Multi step oil based finish with clear lacquer top coat

#### **10 YEAR WARRANTY**

## FINISH **OPTIONS**:

#### STANDARD CASEGOOD FINISH:



Driftwood



Marsh Grass



Natural