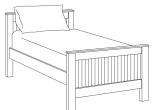

#### **QUEEN BED**

150-23-3000 62 x 84 x 46 in 150 lbs

### **QUEEN HEADBOARD**

151-23-3000 64 x 3 x 46 in 76 lbs