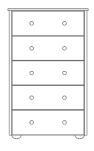

ll withstand even the toughest use. The bead board accents are complemented with extreme durability that will contribute to easy maintenance and a long life in any residence. This style features wooden knobs, bun feet and a choice of four stains for a fresh, new look. This collection offers choices of twin, full and queen headboards, together with bureaus, dressers, mirrors and night stands. Deep drawers allow for maximum storage.



#### **NIGHTSTAND**

111-23-3000 22 x 20 x 28 in 52 lbs



0

0

### **6 DRAWER DOUBLE DRESSER**

107-23-3000 56 x 22 x 30 in 160 lbs



**3 DRAWER DRESSER** 

109-23-3000

42 x 22 x 52 in

128 lbs

0

0

115-23-3000 26 x 19 x 57 in 185 lbs



#### **TWIN HEADBOARD**

131-23-3000 42 x 3 x 46 in 30 lbs



#### **TWIN BED**

130-23-3000 42 x 80 x 46 in 130 lbs



#### **5 DRAWER BUREAU**

105-23-3000 32 x 22 x 52 in 130 lbs



#### **5 DRAWER DRESSER**

106-23-3000 42 x 22 x 37 in 185 lbs



#### **LARGE MIRROR**

117-23-3000 40 x 2 x 31 in 23 lbs



#### **SMALL MIRROR**

116-23-3000 28 x 2 x 31 in 16 lbs



#### **FULL HEADBOARD**

141-23-3000 62 x 46 in 38 lbs



#### **FULL BED**

140-23-3000 62 x 80 x 46 in 128 lbs



### **QUEEN HEADBOARD**

151-23-3000 64 x 3 x 46 in 76 lbs



#### **QUEEN BED**

150-23-3000 62 x 84 x 46 in 150 lbs

# COASTAL COTTAGE SPECIFICATIONS:

#### **FEATURES AND BENEFITS:**

- Solid wood framing of Southern Yellow Pine
- Solid wood tops, drawer fronts and back of Southern Yellow Pine
- Veneer 1/4" bead board side panel inserts
- Solid wood structural blocking
- Fastening system includes screws, nails and furniture