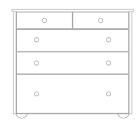

### **6 DRAWER DOUBLE DRESSER**

107-23-3000 56 x 22 x 30 in 160 lbs

**3 DRAWER DRESSER** 

109-23-3000

42 x 22 x 52 in

128 lbs

0

0