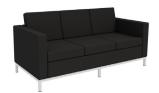

28 x 29 x 33 in

LOVESEAT 005-14-1000 50 x 29 x 32 in

**SOFA** 003-14-1000 72 x 29 x 32 in

## **FEATURES AND BENEFITS:**

- Solid hardwood frame mechanically fastened together for strength.
- The unit includes heavy duty steel sinuous wear for rigidity and firmness in the seating and back area.
- Foam density is greater then 1.8 for maximum pliability.
- Both seat and back cushions are available.
- Base is 16 gauge fully welded tubular steel fastening tabs for added strength and structural integrity.
- Nylon caps are used as the feet.
- The finish is hybridized epoxy powder coat paint in black, or silver with no less then 1.8 mil thickness and the 3H powder coat paint.

## AMBASSADOR LOUNGE VINYL OPTION:

Black