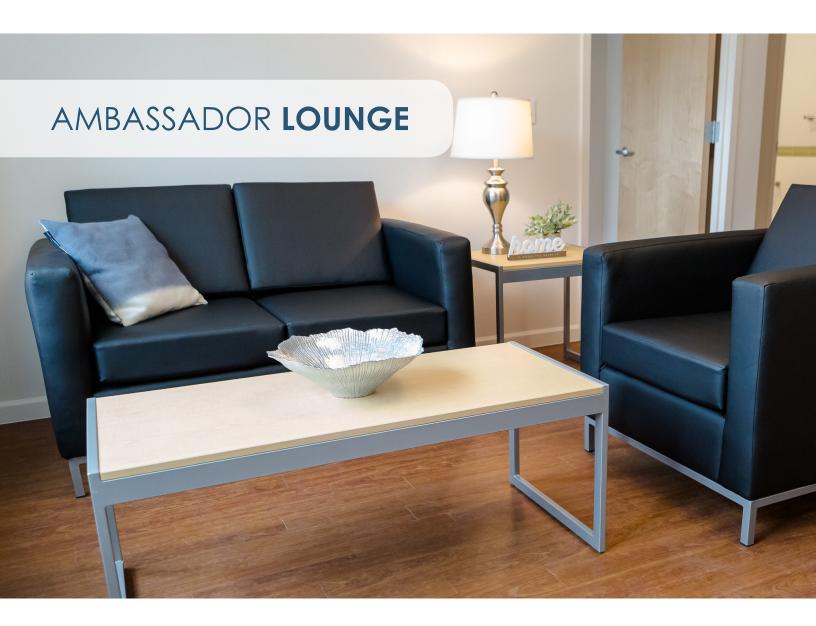

The **Ambassador Lounge** line is perfect for locations demanding some unique style on a tight budget. Important features like hardwood frames and steel spring decks are still included. The value is achieved by limiting the vinyl choices and manufacturing on a volume basis. This also allows us to ship within 7 business days from our factory. All options are offered in vinyl for ease of cleaning and excellent durability.

## **AMBASSADOR SPECIFICATIONS:**

## **FEATURES AND BENEFITS:**

- Solid hardwood frame mechanically fastened together for strength.
- The unit includes heavy duty steel sinuous wear for rigidity and firmness in the seating and back area.
- Foam density is greater then 1.8 for maximum pliability.
- Both seat and back cushions are available.
- Base is 16 gauge fully welded tubular steel fastening tabs for added strength and structural integrity.
- Nylon caps are used as the feet.
- The finish is hybridized epoxy powder coat paint in black, or silver with no less then 1.8 mil thickness and the 3H powder coat paint.

## AMBASSADOR LOUNGE VINYL OPTION:

Black