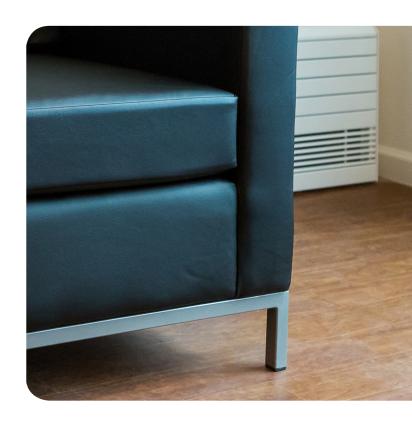

## **FEATURES AND BENEFITS:**

- Solid hardwood frame mechanically fastened together for strength.
- The unit includes heavy duty steel sinuous wear for rigidity and firmness in the seating and back area.
- Foam density is greater then 1.8 for maximum pliability.
- Both seat and back cushions are available.
- Base is 16 gauge fully welded tubular steel fastening tabs for added strength and structural integrity.
- Nylon caps are used as the feet.
- The finish is hybridized epoxy powder coat paint in black, or silver with no less then 1.8 mil thickness and the 3H powder coat paint.