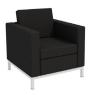

28 x 29 x 33 in

LOVESEAT 005-14-1000 50 x 29 x 32 in

**SOFA** 003-14-1000 72 x 29 x 32 in

## **FEATURES AND BENEFITS:**

- Solid hardwood frame mechanically fastened together for strength.
- The unit includes heavy duty steel sinuous wear for rigidity and firmness in the seating and back area.
- Foam density is greater then 1.8 for maximum pliability.
- Both seat and back cushions are available.
- Base is 16 gauge fully welded tubular steel fastening tabs for added strength and structural integrity.
- Nylon caps are used as the feet.
- The finish is hybridized epoxy powder coat paint in black, or silver with no less then 1.8 mil thickness and the 3H powder coat paint.

## AMBASSADOR LOUNGE VINYL OPTION:

Black