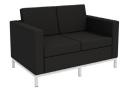

28 x 29 x 33 in

LOVESEAT 005-14-1000 50 x 29 x 32 in

**SOFA** 003-14-1000 72 x 29 x 32 in

## **FEATURES AND BENEFITS:**

- Solid hardwood frame mechanically fastened together for strength.
- The unit includes heavy duty steel sinuous wear for rigidity and firmness in the seating and back area.
- Foam density is greater then 1.8 for maximum pliability.
- Both seat and back cushions are available.
- Base is 16 gauge fully welded tubular steel fastening tabs for added strength and structural integrity.
- Nylon caps are used as the feet.
- The finish is hybridized epoxy powder coat paint in black, or silver with no less then 1.8 mil thickness and the 3H powder coat paint.

## AMBASSADOR LOUNGE VINYL OPTION:

Black