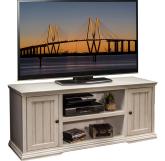

### MEDIA CABINETS AND BOOKCASES



Our fully-assembled entertainment series is proudly made in the USA. All pieces are made from oak or cherry solids and veneers. Available in a variety of styles, sizes and finishes, these media cabinets are sure to meet the needs of your residential lounge areas.

### MEDIA CABINETS AND BOOKCASES



**MERIDAN SMALL** 081-06-1000 24 x 31 x 33 in





**MERIDAN MEDIUM** 082-06-1000 30 x 31 x 33 in



**MERIDEN LARGE** 084-06-1300 31 x 31 x 33 in



MERIDAN CORNER UNIT 084-06-1450 40 x 31 x 33 in



NORWICH SMALL 093-06-1300 29 x 28 x 16 in



**NORWICH LARGE** 085-06-1450 37 x 31 x 33 in



NORWICH MEDIUM 092-06-1300 24 x 28 x 16 in



NORWICH CORNER UNIT 085-06-1300 29 x 31 x 30 in





**FERRANTE MEDIA STAND** 081-06-1000

24 x 31 x 33 in





LOFT BOOK CASES

082-06-1000 36" Tall 48" Tall 60" Tall 72" Tall 84" Tall



OAK QUARTERS BOOKCASES

| 084-06-1300 |      |
|-------------|------|
| 36''        | Tall |
| 48''        | Tall |
| 60''        | Tall |
| 72''        | Tall |
| 84"         | Tall |

## MEDIA CABINETS & BOOKCASES SPECIFICATIONS:

#### **MERIDEN**

- Constructed of Poplar solids and Okoume veneers
- Dado construction for supreme durability
- Solid base with crown m