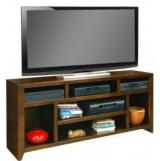

#### FERRANTE / HAVEN MEDIA STAND

- HP-Laminate PB-5'8" top
- 2mm eased edge PVC banding
- 16 to 18 gauge tubular cold rolled steel with a minimum of 1.8mil powder coat paint

### LOFT BOOKCASES:

Mocha

Walnut

FERRANTE MEDIA CABINET FINISHES:

Silver

**HAVEN MEDIA STAND FINISH:** 

Studio Teak