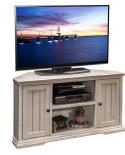

### MEDIA CABINETS AND BOOKCASES

**MERIDAN SMALL** 081-06-1000 24 x 31 x 33 in

**MERIDAN MEDIUM** 082-06-1000 30 x 31 x 33 in

**MERIDEN LARGE** 084-06-1300 31 x 31 x 33 in

MERIDAN CORNER UNIT 084-06-1450 40 x 31 x 33 in

#### **MERIDAN MEDIA CABINET FINISH:**

Antique White