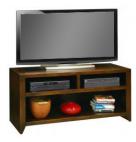

#### FERRANTE / HAVEN MEDIA STAND

- HP-Laminate PB-5'8" top
- 2mm eased edge PVC banding
- 16 to 18 gauge tubular cold rolled steel with a minimum of 1.8mil powder coat paint

### LOFT BOOKCASES:

Mocha

Walnut

FERRANTE MEDIA CABINET FINISHES:

Silver

**HAVEN MEDIA STAND FINISH:** 

Studio Teak