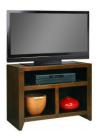

#### FERRANTE / HAVEN MEDIA STAND

- HP-Laminate PB-5'8" top
- 2mm eased edge PVC banding
- 16 to 18 gauge tubular cold rolled steel with a minimum of 1.8mil powder coat paint

### LOFT BOOKCASES:

Mocha

Walnut

FERRANTE MEDIA CABINET FINISHES:

Silver

**HAVEN MEDIA STAND FINISH:** 

Studio Teak