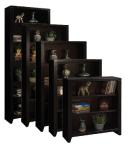

24 x 31 x 33 in

LOFT BOOK CASES

082-06-1000 36" Tall 48" Tall 60" Tall 72" Tall 84" Tall

OAK QUARTERS BOOKCASES

| 084-06-1300 |      |
|-------------|------|
| 36''        | Tall |
| 48''        | Tall |
| 60''        | Tall |
| 72''        | Tall |
| 84"         | Tall |

#### LOFT BOOKCASES

- Mocha Constructed of Poplar solids and Okoume veneers
- Dado construction for supreme durability
- Square tapered legs

#### **OAK QUARTERS BOOKCASES**

- Constructed of Oak solids and veneers
- Dado construction for supreme durability
- Solid base

#### **OAK QUARTERS BOOKCASES:**

Golden Oak