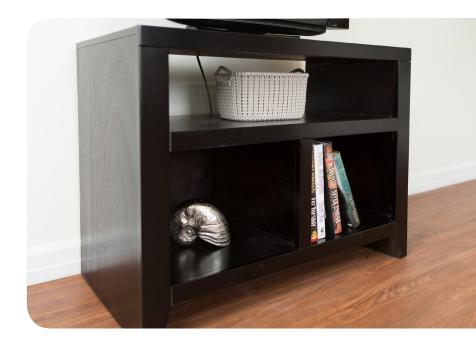

#### FERRANTE / HAVEN MEDIA STAND

- HP-Laminate PB-5'8" top
- 2mm eased edge PVC banding
- 16 to 18 gauge tubular cold rolled steel with a minimum of 1.8mil powder coat paint

### LOFT BOOKCASES:

Mocha

Walnut

FERRANTE MEDIA CABINET FINISHES:

Silver

**HAVEN MEDIA STAND FINISH:** 

Studio Teak