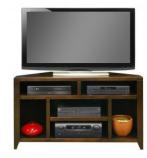

### MEDIA CABINETS AND BOOKCASES

**MERIDAN SMALL** 081-06-1000 24 x 31 x 33 in

**MERIDAN MEDIUM** 082-06-1000 30 x 31 x 33 in

**MERIDEN LARGE** 084-06-1300 31 x 31 x 33 in

MERIDAN CORNER UNIT 084-06-1450 40 x 31 x 33 in

#### **MERIDEN**

- Constructed of Poplar solids and Okoume veneers
- Dado construction for supreme durability
- Solid base with crown modling
- Light distressing
- Cutouts in back for cable management

#### **MERIDAN**

- Constructed of Poplar solids and Okoume veneers
- Dado construction for supreme durability
- Solid base with crown modling
- Light distressing
- Cutouts in back for cable management