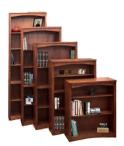

24 x 31 x 33 in

LOFT BOOK CASES

082-06-1000 36" Tall 48" Tall 60" Tall 72" Tall 84" Tall

OAK QUARTERS BOOKCASES

| 084-06-1300 |      |
|-------------|------|
| 36''        | Tall |
| 48''        | Tall |
| 60''        | Tall |
| 72''        | Tall |
| 84"         | Tall |

#### **OAK QUARTERS BOOKCASES**

- Constructed of Oak solids and veneers
- Dado construction for supreme durability
- Solid base

#### **OAK QUARTERS BOOKCASES:**

Golden Oak