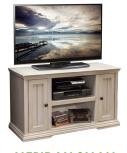

### MEDIA CABINETS AND BOOKCASES



Our fully-assembled entertainment series is proudly made in the USA. All pieces are made from oak or cherry solids and veneers. Available in a variety of styles, sizes and finishes, these media cabinets are sure to meet the needs of your residential lounge areas.

### MEDIA CABINETS AND BOOKCASES



**MERIDAN SMALL** 081-06-1000 24 x 31 x 33 in





**MERIDAN MEDIUM** 082-06-1000 30 x 31 x 33 in



**MERIDEN LARGE** 084-06-1300 31 x 31 x 33 in



MERIDAN CORNER UNIT 084-06-1450 40 x 31 x 33 in



NORWICH SMALL 093-06-1300 29 x 28 x 16 in



**NORWICH LARGE** 085-06-1450 37 x 31 x 33 in



NORWICH MEDIUM 092-06-1300 24 x 28 x 16 in



NORWICH CORNER UNIT 085-06-1300 29 x 31 x 30 in





**FERRANTE MEDIA STAND** 081-06-1000

24 x 31 x 33 in





LOFT BOOK CASES

082-06-1000 36" Tall 48" Tall 60" Tall 72" Tall 84" Tall



OAK QUARTERS BOOKCASES

| 084-06-1300 |      |
|-------------|------|
| 36''        | Tall |
| 48''        | Tall |
| 60''        | Tall |
| 72''        | Tall |
| 84"         | Tall |

## MEDIA CABINETS & BOOKCASES SPECIFICATIONS:

#### **MERIDEN**

- Constructed of