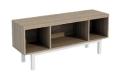

NORWICH SMALL 093-06-1300 29 x 28 x 16 in

**NORWICH LARGE** 085-06-1450 37 x 31 x 33 in

NORWICH MEDIUM 092-06-1300 24 x 28 x 16 in

NORWICH CORNER UNIT 085-06-1300 29 x 31 x 30 in

**FERRANTE MEDIA STAND** 081-06-1000

#### NORWICH

- Mocha Constructed of Poplar solids and Okoume veneers
- Golden Oak Constructed of Oak solids and veneers
- Dado construction for supreme durability
- Square tapered legs
- Cutouts in back for cable management