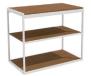

#### FERRANTE / HAVEN MEDIA STAND

- HP-Laminate PB-5'8" top
- 2mm eased edge PVC banding
- 16 to 18 gauge tubular cold rolled steel with a minimum of 1.8mil powder coat paint

### LOFT BOOKCASES:

Mocha

Walnut

FERRANTE MEDIA CABINET FINISHES:

Silver

**HAVEN MEDIA STAND FINISH:** 

Studio Teak