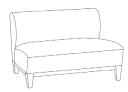

The **Revere Lounge**, was built with a stylish armless chic design. The contemporary design allows for endless potential for a functional layout in any space.

007-06-4000

STUDIO CHAIR 012-06-4000 20 x 32 x 35 in