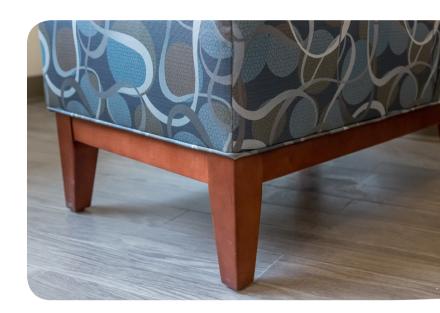

The **Revere Lounge**, was built with a stylish armless chic design. The contemporary design allows for endless potential for a functional layout in any space.

007-06-4000

STUDIO CHAIR 012-06-4000 20 x 32 x 35 in

#### **FRAMES:**

- Frames are constructed of 5/4" select hardwoods and 13/16" hardwood plywood. Exposed wood frames are constructed using Beech hardwood, other hardwood species are available through specifications and pricing.
- Hardwood frames are assembled using mortise & tenon joints, double dowels, screws, glue, and corner blocks.
- Plywood frames are assembled using mortise and Tenon joints, screws, glue, staples, and steel corner brackets.

#### **FINISH:**

Standard finishing is a seven step process on all exposed wood items. The steps are: stains, sealer, hand sand, and a two coat lacquer application.