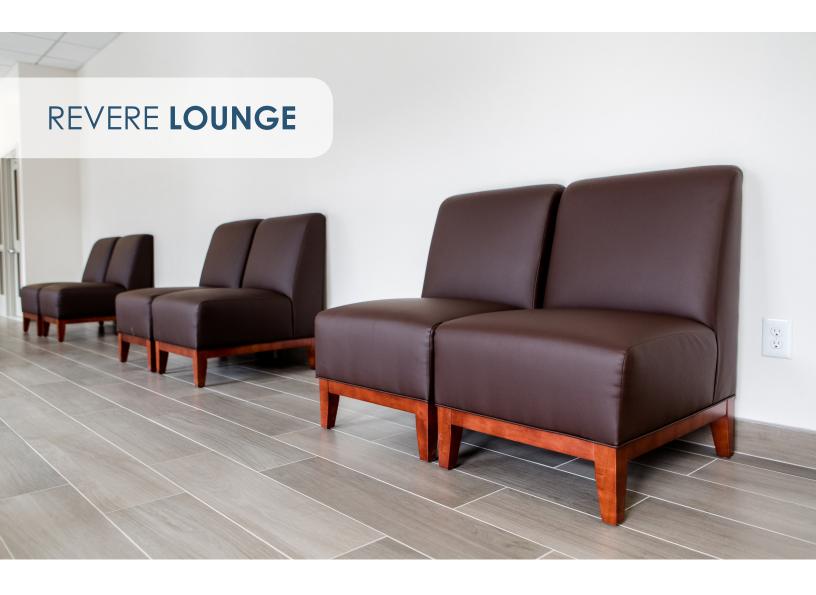

The **Revere Lounge**, was built with a stylish armless chic design. The contemporary design allows for endless potential for a functional layout in any space.

007-06-4000

STUDIO CHAIR 012-06-4000 20 x 32 x 35 in