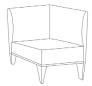

**CORNER CHAIR** 008-06-4000 35 x 35 x 37 in

**LOVESEAT** 005-06-4000 48 x 35 x 37 in

**SOFA** 003-06-4000 72 x 35 x 37 in