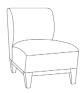

The **Revere Lounge**, was built with a stylish armless chic design. The contemporary design allows for endless potential for a functional layout in any space.

007-06-4000

STUDIO CHAIR 012-06-4000 20 x 32 x 35 in