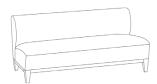

**CORNER CHAIR** 008-06-4000 35 x 35 x 37 in

**LOVESEAT** 005-06-4000 48 x 35 x 37 in

**SOFA** 003-06-4000 72 x 35 x 37 in