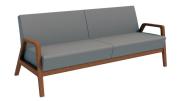

**SOFA** 003-24-1000 75 x 31 x 31 in

**LOVE SEAT** 005-24-1000 51 x 31 x 31 in

**LOUNGE CHAIR** 007-24-1000 28 x 31 x 31 in

**SMALL BENCH** 229-24-1000 24 x 22 x 17 in

**MEDIUM BENCH** 228-24-1000 48 x 22 x 17 in

### SOFA, LOVESEAT, CHAIR, AND BENCH:

- Wood species Maple
- Seat has 3" high density polyurethane foam and synthetic sheet webbing with cross sharp reinforcement.
- Mortise and tenon construction with corner blocks, glue, and screws.
- Standard with rubber cushion metal glides.
- Features fixed cushions.