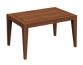

**LARGE BENCH** 230-24-1000 72 x 22 x 17 in

**SQUARE COFFEE TABLE** 025-24-1000 42 x 42 x 16 in

**RECTANGLE COFFEE TABLE** 023-24-1000 50 x 24 x 13 in

**SQUARE COFFEE TABLE** 022-24-1000 24 x 24 x 16 in

**RECTANGLE END TABLE** 021-24-1000 20 x 28 x 16 in

#### **COFFEE TABLES AND END TABLES:**

- A maple wood species.
- Standard with nylon specs.