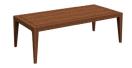

**LARGE BENCH** 230-24-1000 72 x 22 x 17 in

**SQUARE COFFEE TABLE** 025-24-1000 42 x 42 x 16 in

**RECTANGLE COFFEE TABLE** 023-24-1000 50 x 24 x 13 in

**SQUARE COFFEE TABLE** 022-24-1000 24 x 24 x 16 in

**RECTANGLE END TABLE** 021-24-1000 20 x 28 x 16 in

#### **COFFEE TABLES AND END TABLES:**

- A maple wood species.
- Standard with nylon specs.