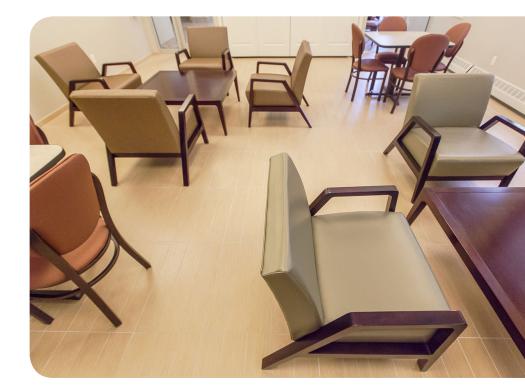

**Metro Wood**, is an exciting contemporary lounge style that combines a fresh European look with impressive durability. The hardwood frames support a comfortable seating platform that serve many different facility functions. Choose from 4 frame finishes. Combine the frame finish with updated fabrics and vinyls for a truly unique result.

**SOFA** 003-24-1000 75 x 31 x 31 in

**LOVE SEAT** 005-24-1000 51 x 31 x 31 in

**LOUNGE CHAIR** 007-24-1000 28 x 31 x 31 in

**SMALL BENCH** 229-24-1000 24 x 22 x 17 in

**MEDIUM BENCH** 228-24-1000 48 x 22 x 17 in

### SOFA, LOVESEAT, CHAIR, AND BENCH:

- Wood species Maple
- Seat has 3" high density polyurethane foam and synthetic sheet webbing with cross sharp reinforcement.
- Mortise and tenon construction with corner blocks, glue, and screws.
- Standard with rubber cushion metal glides.
- Features fixed cushions.