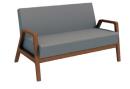

**SOFA** 003-24-1000 75 x 31 x 31 in

**LOVE SEAT** 005-24-1000 51 x 31 x 31 in

**LOUNGE CHAIR** 007-24-1000 28 x 31 x 31 in

**SMALL BENCH** 229-24-1000 24 x 22 x 17 in

**MEDIUM BENCH** 228-24-1000 48 x 22 x 17 in

### SOFA, LOVESEAT, CHAIR, AND BENCH:

- Wood species Maple
- Seat has 3" high density polyurethane foam and synthetic sheet webbing with cross sharp reinforcement.
- Mortise and tenon construction with corner blocks, glue, and screws.
- Standard with rubber cushion metal glides.
- Features fixed cushions.