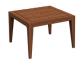

**LARGE BENCH** 230-24-1000 72 x 22 x 17 in

**SQUARE COFFEE TABLE** 025-24-1000 42 x 42 x 16 in

**RECTANGLE COFFEE TABLE** 023-24-1000 50 x 24 x 13 in

**SQUARE COFFEE TABLE** 022-24-1000 24 x 24 x 16 in

**RECTANGLE END TABLE** 021-24-1000 20 x 28 x 16 in

#### **COFFEE TABLES AND END TABLES:**

- A maple wood species.
- Standard with nylon specs.