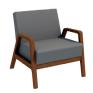

**SOFA** 003-24-1000 75 x 31 x 31 in

**LOVE SEAT** 005-24-1000 51 x 31 x 31 in

**LOUNGE CHAIR** 007-24-1000 28 x 31 x 31 in

**SMALL BENCH** 229-24-1000 24 x 22 x 17 in

**MEDIUM BENCH** 228-24-1000 48 x 22 x 17 in

### SOFA, LOVESEAT, CHAIR, AND BENCH:

- Wood species Maple
- Seat has 3" high density polyurethane foam and synthetic sheet webbing with cross sharp reinforcement.
- Mortise and tenon construction with corner blocks, glue, and screws.
- Standard with rubber cushion metal glides.
- Features fixed cushions.