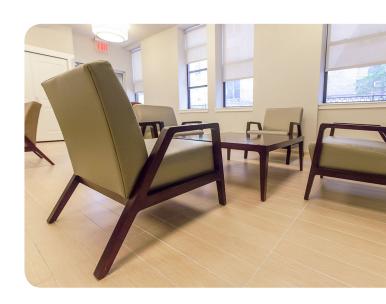

**Metro Wood**, is an exciting contemporary lounge style that combines a fresh European look with impressive durability. The hardwood frames support a comfortable seating platform that serve many different facility functions. Choose from 4 frame finishes. Combine the frame finish with updated fabrics and vinyls for a truly unique result.

**SOFA** 003-24-1000 75 x 31 x 31 in

**LOVE SEAT** 005-24-1000 51 x 31 x 31 in

**LOUNGE CHAIR** 007-24-1000 28 x 31 x 31 in

**SMALL BENCH** 229-24-1000 24 x 22 x 17 in

**MEDIUM BENCH** 228-24-1000 48 x 22 x 17 in

### SOFA, LOVESEAT, CHAIR, AND BENCH:

- Wood species Maple
- Seat has 3" high density polyurethane foam and synthetic sheet webbing with cross sharp reinforcement.
- Mortise and tenon construction with corner blocks, glue, and screws.
- Standard with rubber cushion metal glides.
- Features fixed cushions.