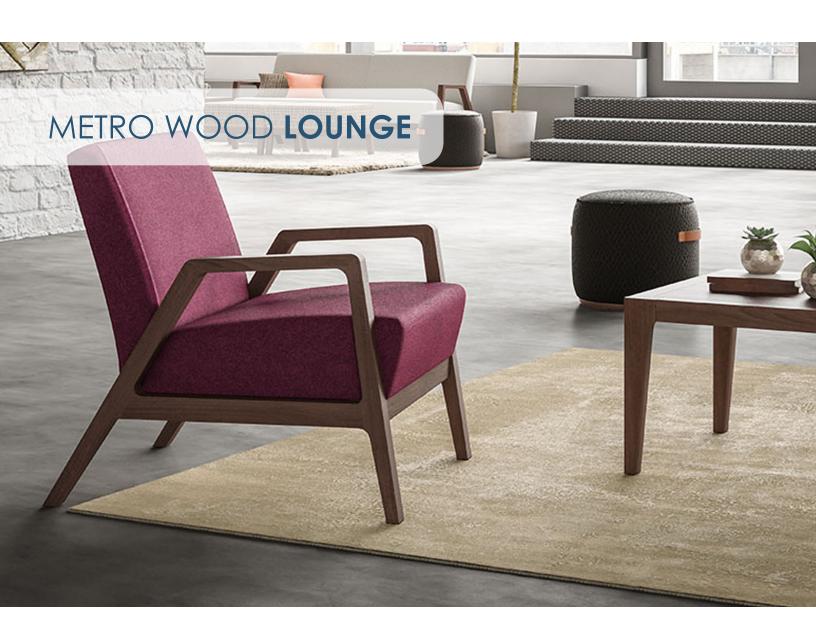

**Metro Wood**, is an exciting contemporary lounge style that combines a fresh European look with impressive durability. The hardwood frames support a comfortable seating platform that serve many different facility functions. Choose from 4 frame finishes. Combine the frame finish with updated fabrics and vinyls for a truly unique result.

**SOFA** 003-24-1000 75 x 31 x 31 in

**LOVE SEAT** 005-24-1000 51 x 31 x 31 in

**LOUNGE CHAIR** 007-24-1000 28 x 31 x 31 in

**SMALL BENCH** 229-24-1000 24 x 22 x 17 in

**MEDIUM BENCH** 228-24-1000 48 x 22 x 17 in

### SOFA, LOVESEAT, CHAIR, AND BENCH:

- Wood species Maple
- Seat has 3" high density polyurethane foam and synthetic sheet webbing with cross sharp reinforcement.
- Mortise and tenon construction with corner blocks, glue, and screws.
- Standard with rubber cushion metal glides.
- Features fixed cushions.