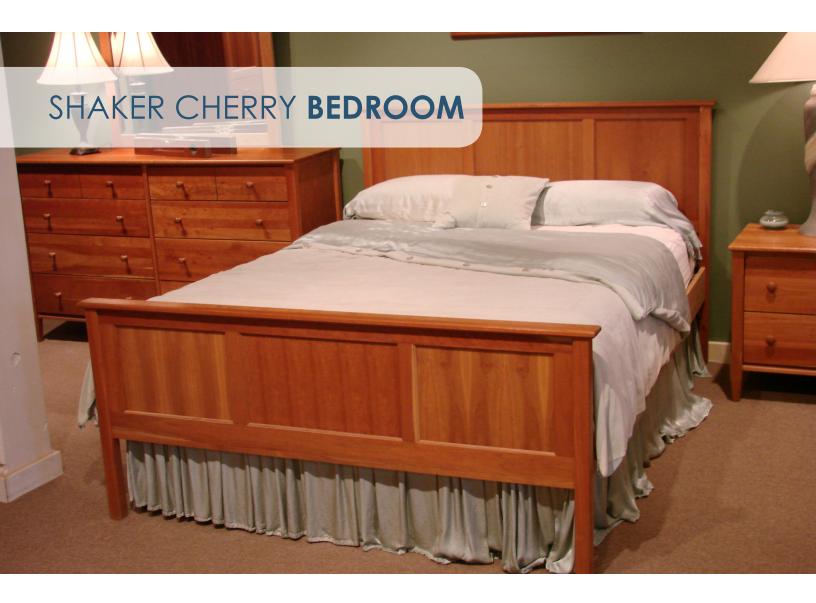

**Shaker Cherry**, is a quality crafted, solid cherry line of bedroom furniture that is still built in New England. With important features like dovetail drawer boxes and solid wood tops, Shaker Cherry offers traditional style and solid value.

**5 DRAWER CHEST**105-11-1000
34 x 19 x 49 in

**DOUBLE DRESSER** 107-11-1000 65 x 19 x 33 in

**ARMOIRE** 115-11-1000 34 x 23 x 72 in

1 DRAWER NIGHTSTAND
111-11-1000
19 x 16 x 25 in

2 DRAWER NIGHTSTAND 112-11-1000 25 x 19 x 25 in

113-11-1000 19 x 16 x 25 in

**SMALL MIRROR** 116-11-1000 32 x 2 x 28 in

117-11-1002 40 x 2 x 32 in

**DESK HUTCH** 194-11-1000 47 x 10 x 45 in

DESK WITH DRAWERS 190-11-1000 48 x 21 x 30 in

TWIN PANEL HEADBOARD

131-11-1001

43 x 3 x 46 in

**TWIN PANEL BED** 130-11-1000 43 x 81 x 46 in

FULL PANEL HEADBOARD 141-20-1001 58 x 3 x 46 in

140-11-1001 58 x 81 x 46 in

FULL ARCH HEADBOARD 141-11-1002 57 x 3 x 42 in

**FULL ARCH BED** 140-11-1002 57 x 80 x 42 in

**QUEEN PANEL HEADBOARD** 151-11-1001

64 x 3 x 46 in

**QUEEN PANEL BED** 

150-11-1001 64 x 86 x 46 in

**QUEEN ARCH HEAD-BOARD** 

151-11-1000 63 x 3 x 42 in

**QUEEN ARCH BED** 150-11-1002 63 x 85 x 42 in