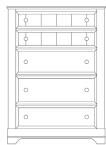

### TIDEWATER **BEDROOM**

MEDIA CHEST 3 DRAWERS 103-20-1000

34 x 23 x 38 in

**5 DRAWER CHEST** 105-20-1000

38 x 18 x 54 in

DOUBLE DRESSER

107-20-1000 52 x 18 x 36 in

**2 DRAWER NIGHTSTAND** 