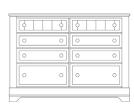

### TIDEWATER **BEDROOM**

MEDIA CHEST 3 DRAWERS 103-20-1000

34 x 23 x 38 in

**5 DRAWER CHEST** 105-20-1000

38 x 18 x 54 in

DOUBLE DRESSER

107-20-1000 52 x 18 x 36 in

**2 DRAWER NIGHTSTAND** 