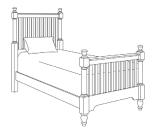

**TWIN SLAT HEADBOARD** 

131-20-1001

43 x 3 x 58 in

**FULL PANEL HEADBOARD** 141-20-1000 57 x 2 x 62 in

**TWIN SLAT BED** 130-20-1001 43 x 79 x 58 in

**TWIN PANEL STORAGE BED** 137-20-1000 43 x 79 x 58 in

TWIN SLAT STORAGE BED 137-20-1001