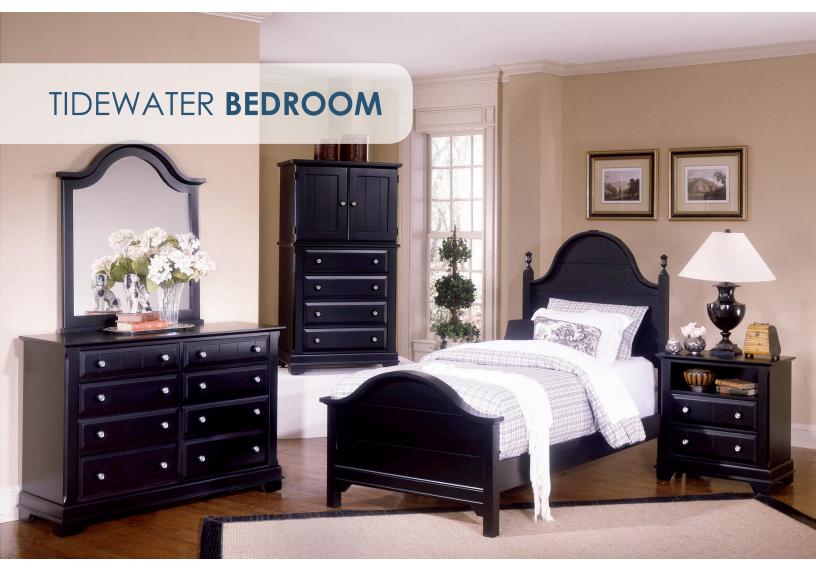

**Tidewater Bedroom**, is the most versatile bedroom collections we produce. Choose from four distinct finishes and two bed styles to create your own beautiful bedroom grouping. Mix finishes for a truly eclectic, customized look.

### TIDEWATER **BEDROOM**

MEDIA CHEST 3 DRAWERS 103-20-1000

34 x 23 x 38 in

**5 DRAWER CHEST** 105-20-1000

38 x 18 x 54 in

DOUBLE DRESSER

107-20-1000 52 x 18 x 36 in

**2 DRAWER NIGHTSTAND** 