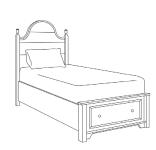

**TWIN SLAT HEADBOARD** 

131-20-1001

43 x 3 x 58 in

**FULL PANEL HEADBOARD** 141-20-1000 57 x 2 x 62 in

**TWIN SLAT BED** 130-20-1001 43 x 79 x 58 in

**TWIN PANEL STORAGE BED** 137-20-1000 43 x 79 x 58 in

TWIN SLAT STORAGE BED 137-20-1001

137-20-1001 43 x 79 x 58 in