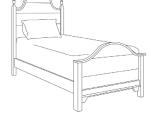

**TWIN SLAT HEADBOARD** 

131-20-1001

43 x 3 x 58 in

**FULL PANEL HEADBOARD** 141-20-1000 57 x 2 x 62 in

**TWIN SLAT BED** 130-20-1001 43 x 79 x 58 in

**TWIN PANEL STORAGE BED** 137-20-1000 43 x 79 x 58 in

TWIN SLAT STORAGE BED 137-20-1001