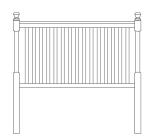

**TWIN SLAT HEADBOARD** 

131-20-1001

43 x 3 x 58 in

**FULL PANEL HEADBOARD** 141-20-1000 57 x 2 x 62 in

**TWIN SLAT BED** 130-20-1001 43 x 79 x 58 in

**TWIN PANEL STORAGE BED** 137-20-1000 43 x 79 x 58 in

TWIN SLAT STORAGE BED 137-20-1001