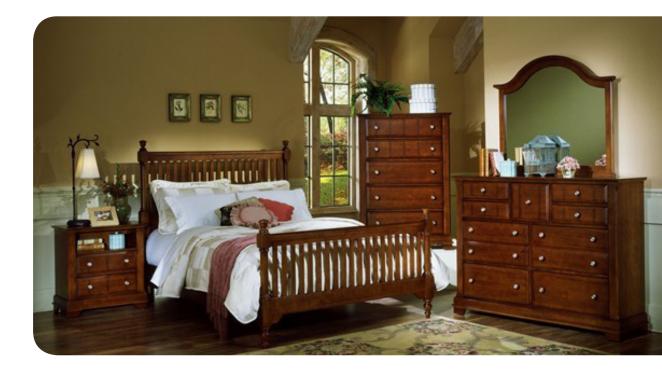

**Tidewater Bedroom**, is the most versatile bedroom collections we produce. Choose from four distinct finishes and two bed styles to create your own beautiful bedroom grouping. Mix finishes for a truly eclectic, customized look.

### TIDEWATER **BEDROOM**

MEDIA CHEST 3 DRAWERS 103-20-1000

34 x 23 x 38 in

**5 DRAWER CHEST** 105-20-1000

38 x 18 x 54 in

DOUBLE DRESSER

107-20-1000 52 x 18 x 36 in

**2 DRAWER NIGHTSTAND** 

112-20-1000 22 x 16 x 25 in

BEDSIDE CHEST 113-20-1000 28 x 16 x 29 in

**SMALL MIRROR** 116-20-1000 35 x 2 x 40 in

**LARGE MIRROR** 117-20-1000 43 x 2 x 38 in

**3 DRAWER DESK** 190-20-1000 52 x 23 x 30 in

**TWIN PANEL HEADBOARD** 131-20-1000 41 x 2 x 58 in