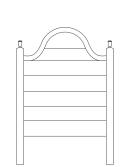

**TWIN SLAT HEADBOARD** 

131-20-1001

43 x 3 x 58 in

**FULL PANEL HEADBOARD** 141-20-1000 57 x 2 x 62 in

**TWIN SLAT BED** 130-20-1001 43 x 79 x 58 in

**TWIN PANEL STORAGE BED** 137-20-1000 43 x 79 x 58 in

TWIN SLAT STORAGE BED 137-20-1001