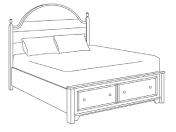

**QUEEN PANEL HEAD-BOARD** 151-20-1000 63 x 2 x 62 in

**QUEEN PANEL BED** 150-20-1000 65 x 87 x 62 in

**QUEEN SLAT HEADBOARD** 151-20-1001 64 x 3 x 58 in

**QUEEN SLAT BED** 150-20-1001 64 x 87 x 58 in

QUEEN PANEL STORAGE BED 150-20-1000 65 x 87 x 63 in

**QUEEN SLAT STORAGE BED** 157-20-1001 65 x 82 x 58 in