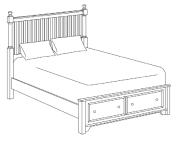

**QUEEN PANEL HEAD-BOARD** 151-20-1000 63 x 2 x 62 in

**QUEEN PANEL BED** 150-20-1000 65 x 87 x 62 in

**QUEEN SLAT HEADBOARD** 151-20-1001 64 x 3 x 58 in

**QUEEN SLAT BED** 150-20-1001 64 x 87 x 58 in

QUEEN PANEL STORAGE BED 150-20-1000 65 x 87 x 63 in

**QUEEN SLAT STORAGE BED** 157-20-1001 65 x 82 x 58 in