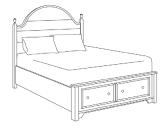

**QUEEN PANEL HEAD-BOARD** 151-20-1000 63 x 2 x 62 in

**QUEEN PANEL BED** 150-20-1000 65 x 87 x 62 in

**QUEEN SLAT HEADBOARD** 151-20-1001 64 x 3 x 58 in

**QUEEN SLAT BED** 150-20-1001 64 x 87 x 58 in

QUEEN PANEL STORAGE BED 150-20-1000 65 x 87 x 63 in

**QUEEN SLAT STORAGE BED** 157-20-1001 65 x 82 x 58 in