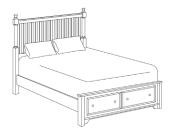

**TWIN SLAT HEADBOARD** 

131-20-1001

43 x 3 x 58 in

**FULL PANEL HEADBOARD** 141-20-1000 57 x 2 x 62 in

**TWIN SLAT BED** 130-20-1001 43 x 79 x 58 in

**TWIN PANEL STORAGE BED** 137-20-1000 43 x 79 x 58 in

TWIN SLAT STORAGE BED 137-20-1001

## TIDEWATER **BEDROOM**

**FULL PANEL BED** 140-20-1000 59 x 79 x 62 in

**FULL SLAT BED** 140-20-1001 58 x 79 x 58 in

**FULL PANEL STORAGE BED** 147-20-1000 58 x 69 x 72 in

**FULL SLAT STORAGE BED** 147-20-1001 58 x 79 x 58 in