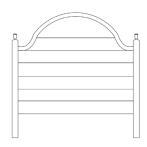

**TWIN SLAT HEADBOARD** 

131-20-1001

43 x 3 x 58 in

**FULL PANEL HEADBOARD** 141-20-1000 57 x 2 x 62 in

**TWIN SLAT BED** 130-20-1001 43 x 79 x 58 in

**TWIN PANEL STORAGE BED** 137-20-1000 43 x 79 x 58 in

TWIN SLAT STORAGE BED 137-20-1001