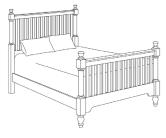

**QUEEN PANEL HEAD-BOARD** 151-20-1000 63 x 2 x 62 in

**QUEEN PANEL BED** 150-20-1000 65 x 87 x 62 in

**QUEEN SLAT HEADBOARD** 151-20-1001 64 x 3 x 58 in

**QUEEN SLAT BED** 150-20-1001 64 x 87 x 58 in

QUEEN PANEL STORAGE BED 150-20-1000 65 x 87 x 63 in