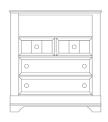

### TIDEWATER **BEDROOM**

MEDIA CHEST 3 DRAWERS 103-20-1000

34 x 23 x 38 in

**5 DRAWER CHEST** 105-20-1000

38 x 18 x 54 in

DOUBLE DRESSER

107-20-1000 52 x 18 x 36 in

**2 DRAWER NIGHTSTAND** 