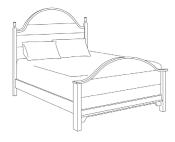

**QUEEN PANEL HEAD-BOARD** 151-20-1000 63 x 2 x 62 in

**QUEEN PANEL BED** 150-20-1000 65 x 87 x 62 in

**QUEEN SLAT HEADBOARD** 151-20-1001 64 x 3 x 58 in

**QUEEN SLAT BED** 150-20-1001 64 x 87 x 58 in

QUEEN PANEL STORAGE BED 150-20-1000 65 x 87 x 63 in