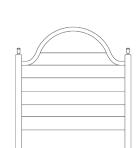

**TWIN SLAT HEADBOARD** 

131-20-1001

43 x 3 x 58 in

**FULL PANEL HEADBOARD** 141-20-1000 57 x 2 x 62 in

**TWIN SLAT BED** 130-20-1001 43 x 79 x 58 in

**TWIN PANEL STORAGE BED** 137-20-1000 43 x 79 x 58 in

TWIN SLAT STORAGE BED 137-20-1001