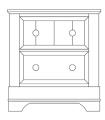

### TIDEWATER **BEDROOM**

MEDIA CHEST 3 DRAWERS 103-20-1000

34 x 23 x 38 in

**5 DRAWER CHEST** 105-20-1000

38 x 18 x 54 in

DOUBLE DRESSER

107-20-1000 52 x 18 x 36 in

**2 DRAWER NIGHTSTAND** 

112-20-1000 22 x 16 x 25 in

BEDSIDE CHEST 113-20-1000 28 x 16 x 29 in

**SMALL MIRROR** 116-20-1000 35 x 2 x 40 in

**LARGE MIRROR** 117-20-1000 43 x 2 x 38 in

**3 DRAWER DESK** 190-20-1000 52 x 23 x 30 in

**TWIN PANEL HEADBOARD** 131-20-1000 41 x 2 x 58 in