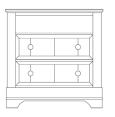

### TIDEWATER **BEDROOM**

MEDIA CHEST 3 DRAWERS 103-20-1000

34 x 23 x 38 in

**5 DRAWER CHEST** 105-20-1000

38 x 18 x 54 in

DOUBLE DRESSER

107-20-1000 52 x 18 x 36 in

**2 DRAWER NIGHTSTAND** 

112-20-1000 22 x 16 x 25 in

BEDSIDE CHEST 113-20-1000 28 x 16 x 29 in

**SMALL MIRROR** 116-20-1000 35 x 2 x 40 in

**LARGE MIRROR** 117-20-1000 43 x 2 x 38 in

**3 DRAWER DESK** 190-20-1000 52 x 23 x 30 in

**TWIN PANEL HEADBOARD** 131-20-1000 41 x 2 x 58 in