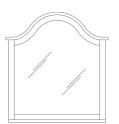

112-20-1000 22 x 16 x 25 in

BEDSIDE CHEST 113-20-1000 28 x 16 x 29 in

**SMALL MIRROR** 116-20-1000 35 x 2 x 40 in

**LARGE MIRROR** 117-20-1000 43 x 2 x 38 in

**3 DRAWER DESK** 190-20-1000 52 x 23 x 30 in

**TWIN PANEL HEADBOARD** 131-20-1000 41 x 2 x 58 in