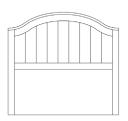

112-20-1000 22 x 16 x 25 in

BEDSIDE CHEST 113-20-1000 28 x 16 x 29 in

**SMALL MIRROR** 116-20-1000 35 x 2 x 40 in

**LARGE MIRROR** 117-20-1000 43 x 2 x 38 in

**3 DRAWER DESK** 190-20-1000 52 x 23 x 30 in

**TWIN PANEL HEADBOARD** 131-20-1000 41 x 2 x 58 in