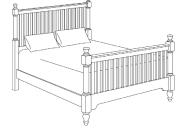

112-20-1000 22 x 16 x 25 in

BEDSIDE CHEST 113-20-1000 28 x 16 x 29 in

**SMALL MIRROR** 116-20-1000 35 x 2 x 40 in

**LARGE MIRROR** 117-20-1000 43 x 2 x 38 in

**3 DRAWER DESK** 190-20-1000 52 x 23 x 30 in

**TWIN PANEL HEADBOARD** 131-20-1000 41 x 2 x 58 in

**TWIN SLAT HEADBOARD** 

131-20-1001

43 x 3 x 58 in

**FULL PANEL HEADBOARD** 141-20-1000 57 x 2 x 62 in

**TWIN SLAT BED** 130-20-1001 43 x 79 x 58 in

**TWIN PANEL STORAGE BED** 137-20-1000 43 x 79 x 58 in

TWIN SLAT STORAGE BED 137-20-1001