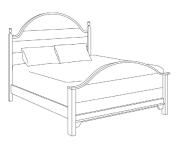

**QUEEN PANEL HEAD-BOARD** 151-20-1000 63 x 2 x 62 in

**QUEEN PANEL BED** 150-20-1000 65 x 87 x 62 in

**QUEEN SLAT HEADBOARD** 151-20-1001 64 x 3 x 58 in

**QUEEN SLAT BED** 150-20-1001 64 x 87 x 58 in

QUEEN PANEL STORAGE BED 150-20-1000 65 x 87 x 63 in