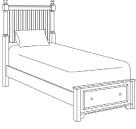

**TWIN SLAT HEADBOARD** 

131-20-1001

43 x 3 x 58 in

**FULL PANEL HEADBOARD** 141-20-1000 57 x 2 x 62 in

**TWIN SLAT BED** 130-20-1001 43 x 79 x 58 in

**TWIN PANEL STORAGE BED** 137-20-1000 43 x 79 x 58 in

TWIN SLAT STORAGE BED 137-20-1001

137-20-1001 43 x 79 x 58 in