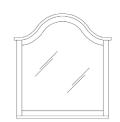

112-20-1000 22 x 16 x 25 in

BEDSIDE CHEST 113-20-1000 28 x 16 x 29 in

**SMALL MIRROR** 116-20-1000 35 x 2 x 40 in

**LARGE MIRROR** 117-20-1000 43 x 2 x 38 in

**3 DRAWER DESK** 190-20-1000 52 x 23 x 30 in

**TWIN PANEL HEADBOARD** 131-20-1000 41 x 2 x 58 in