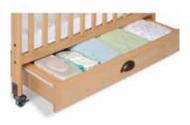

**COMPACT WOOD SAFE-HINGE SIDE CRIB** 125-34-5000 26 x 39 x 40 in

**STORAGE DRAWER** 125-34-9000 36 x 23 x 5 in

**COMPACT STEEL FOLDING CRIB** 125-34-6000 28 x 40 x 43 in

**FULL STEEL** STEEL FOLDING CRIB **FOLDING CRIB COMPACT MATTRESS** 125-34-7000 677-34-6000 39 x 55 x 43 in 24 x 38 x 4 in

#### STEEL FOLDING CRIB

- 360° welding process ensures long-lasting strength
- Steel construction for provides strength and durability to ensure longevity
- Nonporous, easy-to-clean powdercoat finish
- Includes nonmarking, ultraquiet 4" casters (2 locking)
- Quickly and easily folds for storage
- Steel Folding Crib Mattress
- 4" mattress constructed of nylon reinforced, ultra durable vinyl.
- Meets or exceeds all federal flammability standards without added chemical flame retardants, such as tris, to provide clean, quality to your baby.
- Edges are bound and stitched to prevent moisture from passing through
- Fits perfectly so crib remains compliant