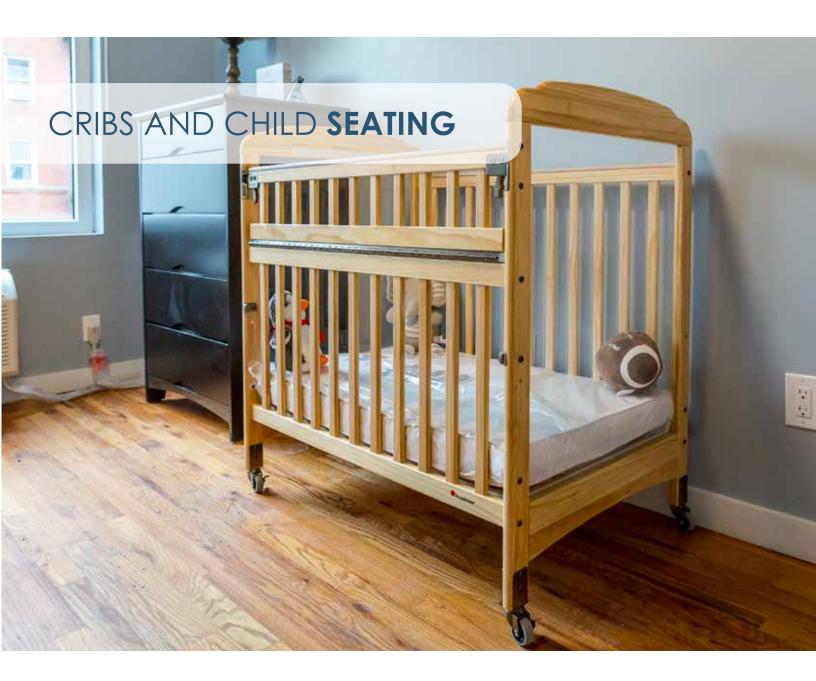

**COMPACT WOOD SAFE-HINGE SIDE CRIB** 125-34-5000 26 x 39 x 40 in

**STORAGE DRAWER** 125-34-9000 36 x 23 x 5 in

**COMPACT STEEL FOLDING CRIB** 125-34-6000 28 x 40 x 43 in

**FULL STEEL** STEEL FOLDING CRIB **FOLDING CRIB COMPACT MATTRESS** 125-34-7000 677-34-6000 39 x 55 x 43 in 24 x 38 x 4 in

## **WOOD-SAFEHINGE CRIB**

- Advanced teething rail for extra strength and durability
- Advanced trigger on safehinge side for easy use and comfort for caregiver
- Mortise and tenon construction headboard provides added strength
- Solid steel frame under mattress board provides unprecedented strength
- Mattress board adjusts to two different heights
- Includes nonmarking, ultraquiet commercial casters (two locking)
- Casters are secured to frame with two bolts for extra durability
- Addition of storage drawer available

## **WOOD-SAFEHINGE MATTRESS**

- 3" mattress constructed of nylon reinforced, ultra durable vinyl.
- Meets or exceeds all federal flammability standards without added chemical flame retardants, such as tris, to provide clean, quality to your baby.
- Edges are bound and stitched to prevent moisture from passing through
- Fits perfectly so crib remains compliant