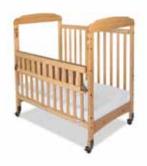

**COMPACT WOOD SAFE-HINGE SIDE CRIB** 125-34-5000 26 x 39 x 40 in

**STORAGE DRAWER** 125-34-9000 36 x 23 x 5 in

**COMPACT STEEL FOLDING CRIB** 125-34-6000 28 x 40 x 43 in

**FULL STEEL** STEEL FOLDING CRIB **FOLDING CRIB COMPACT MATTRESS** 125-34-7000 677-34-6000 39 x 55 x 43 in 24 x 38 x 4 in

## **WOOD-SAFEHINGE CRIB**

- Advanced teething rail for extra strength and durability
- Advanced trigger on safehinge side for easy use and comfort for caregiver
- Mortise and tenon construction headboard provides added strength
- Solid steel frame under mattress board provides unprecedented strength
- Mattress board adjusts to two different heights
- Includes nonmarking, ultraquiet commercial casters (two locking)
- Casters are secured to frame with two bolts for extra durability
- Addition of storage drawer available