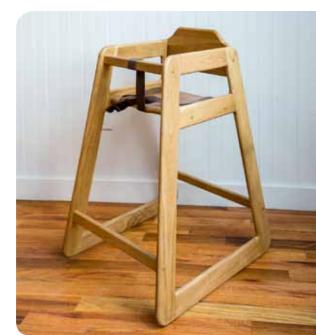

24 x 38 x 3 in

**HIGH CHAIR WITH SAFETY STRAPS** 242-29-1000

**BOOSTER SEAT** 244-29-1000 12 x 12 x 11 in

**CHANGING TABLE** 126-34-100 22 x 45 x 42 in

### HIGH CHAIR AND BOOSTER SEAT

- High Chair is CPSC compliant
- Solid oak construction
- Concealed double dowel joint construction
- Contoured seat for easy entry and exit
- High Chair includes 3 point safety strap set
- Stackable
- Ships assembled