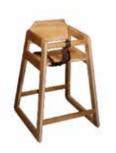

### HIGH CHAIR AND BOOSTER SEAT

- High Chair is CPSC compliant
- Solid oak construction
- Concealed double dowel joint construction
- Contoured seat for easy entry and exit
- High Chair includes 3 point safety strap set
- Stackable
- Ships assembled