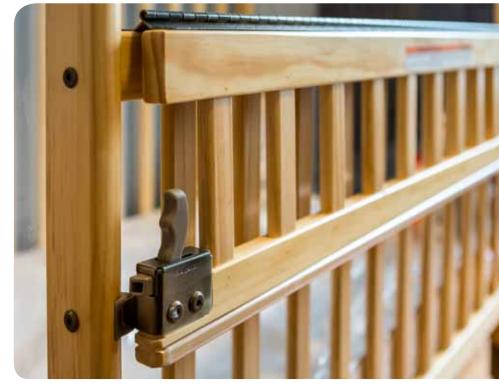

## **WOOD-SAFEHINGE CRIB**

- Advanced teething rail for extra strength and durability
- Advanced trigger on safehinge side for easy use and comfort for caregiver
- Mortise and tenon construction headboard provides added strength
- Solid steel frame under mattress board provides unprecedented strength
- Mattress board adjusts to two different heights
- Includes nonmarking, ultraquiet commercial casters (two locking)
- Casters are secured to frame with two bolts for extra durability
- Addition of storage drawer available