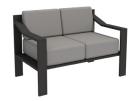

**CHAIR** 007-14-1000 28 x 29 x 33 in

LOVESEAT 005-14-1000 50 x 29 x 32 in

**SOFA** 003-14-1000 72 x 29 x 32 in