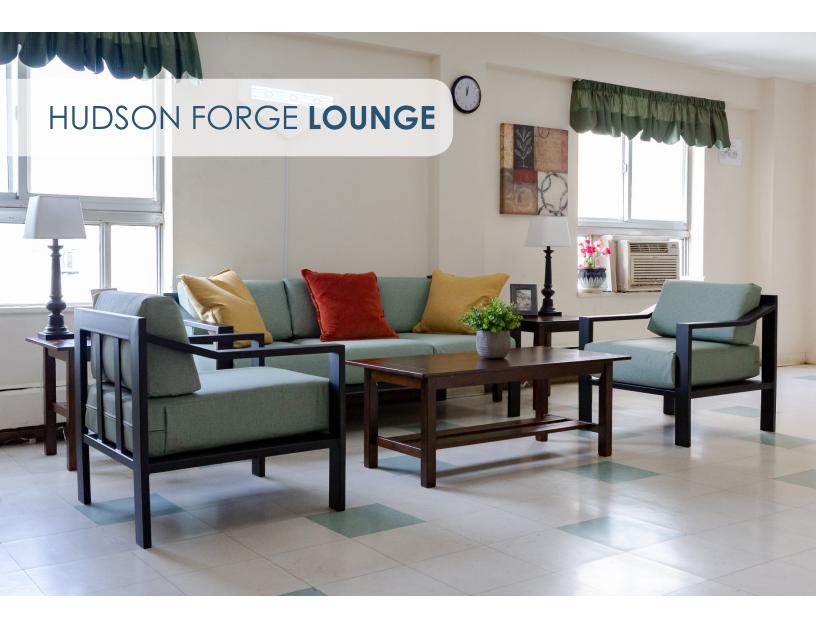

An exciting new concept in style and durability, *Hudson Forge Lounge* is constructed of recycled USA steel frames that are fully welded at every joint. The seat cushion can be turned over for extended life and are easily replaceable. The line was developed to be maintenance free and bug resistant. It can even be powerwashed or steam treated!

# HUDSON FORGE LOUNGE SPECIFICATIONS: