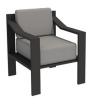

**CHAIR** 007-14-1000 28 x 29 x 33 in

LOVESEAT 005-14-1000 50 x 29 x 32 in

**SOFA** 003-14-1000 72 x 29 x 32 in