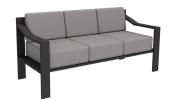

**CHAIR** 007-14-1000 28 x 29 x 33 in

LOVESEAT 005-14-1000 50 x 29 x 32 in

**SOFA** 003-14-1000 72 x 29 x 32 in