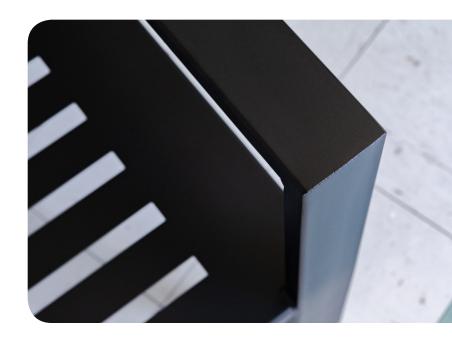

#### FRAME:

- 1"x3" fully welded rectangular steel tube frame (14ga. wall thickness)
- 1/4" x 2" flatbar back support straps help support seat and back cushions
- 1/8" thick laser cut and formed seat cushion support with 1"x18" rectangular cutouts
- Zinc rich powder coat primer
- UV resistant polyester powder coat finish coat
- Black poly glides provided on each foot