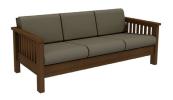

**SOFA** 003-54-7000 78 x 35 x 29 in

LOVESEAT 005-54-7000 54 x 35 x 29 in

**CHAIR** 007-54-7000 30 x 35 x 29 in

**END TABLE** 021-54-7000 25 x 20 x 23 in

023-54-7000 40 x 22 x 18 in