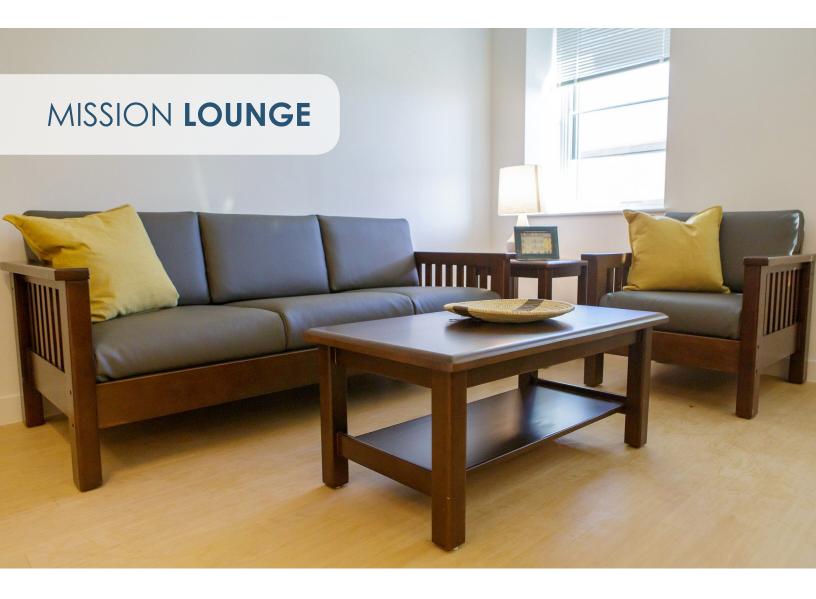

Our **Mission Lounge** collection is true to style, emphasizing horizontal and vertical lines, flat surfaces, and a sturdy appearance. Offered standard in a walnut finish, this line can really add a sense of warmth to any space.

Enhanced construction details such has mortise and tenon joints and metal-to-metal fasteners add to this line's durability. As a convenience, the sofa, loveseat and chair are sold RTA (Ready to Assemble), allowing for replacement components and ease of installation.

**SOFA** 003-54-7000 78 x 35 x 29 in

LOVESEAT 005-54-7000 54 x 35 x 29 in

**CHAIR** 007-54-7000 30 x 35 x 29 in

**END TABLE** 021-54-7000 25 x 20 x 23 in

023-54-7000 40 x 22 x 18 in