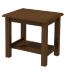

**SOFA** 003-54-7000 78 x 35 x 29 in

LOVESEAT 005-54-7000 54 x 35 x 29 in

**CHAIR** 007-54-7000 30 x 35 x 29 in

**END TABLE** 021-54-7000 25 x 20 x 23 in

023-54-7000 40 x 22 x 18 in