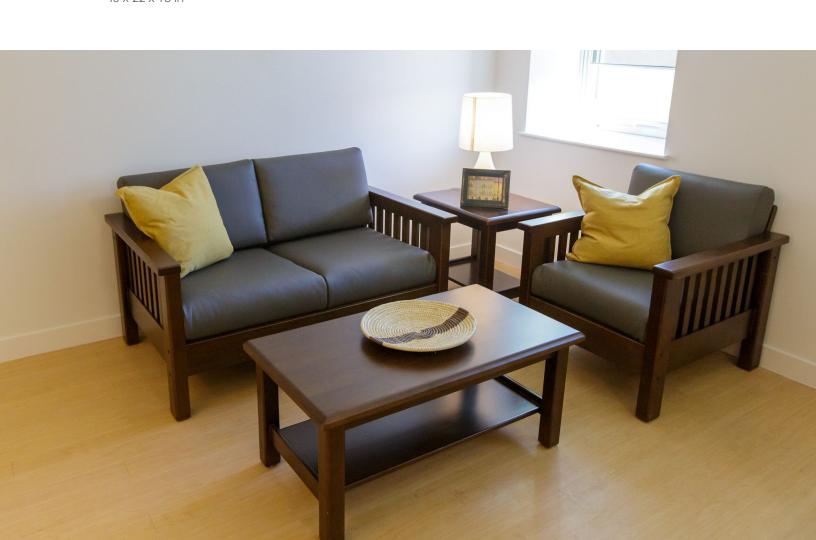

Our **Mission Lounge** collection is true to style, emphasizing horizontal and vertical lines, flat surfaces, and a sturdy appearance. Offered standard in a walnut finish, this line can really add a sense of warmth to any space.

Enhanced construction details such has mortise and tenon joints and metal-to-metal fasteners add to this line's durability. As a convenience, the sofa, loveseat and chair are sold RTA (Ready to Assemble), allowing for replacement components and ease of installation.

**SOFA** 003-54-7000 78 x 35 x 29 in

LOVESEAT 005-54-7000 54 x 35 x 29 in

**CHAIR** 007-54-7000 30 x 35 x 29 in

**END TABLE** 021-54-7000 25 x 20 x 23 in

023-54-7000 40 x 22 x 18 in