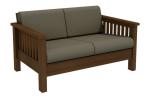

**SOFA** 003-54-7000 78 x 35 x 29 in

LOVESEAT 005-54-7000 54 x 35 x 29 in

**CHAIR** 007-54-7000 30 x 35 x 29 in

**END TABLE** 021-54-7000 25 x 20 x 23 in

023-54-7000 40 x 22 x 18 in