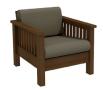

**SOFA** 003-54-7000 78 x 35 x 29 in

LOVESEAT 005-54-7000 54 x 35 x 29 in

**CHAIR** 007-54-7000 30 x 35 x 29 in

**END TABLE** 021-54-7000 25 x 20 x 23 in

023-54-7000 40 x 22 x 18 in