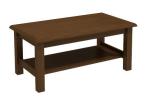

**SOFA** 003-54-7000 78 x 35 x 29 in

LOVESEAT 005-54-7000 54 x 35 x 29 in

**CHAIR** 007-54-7000 30 x 35 x 29 in

**END TABLE** 021-54-7000 25 x 20 x 23 in

023-54-7000 40 x 22 x 18 in