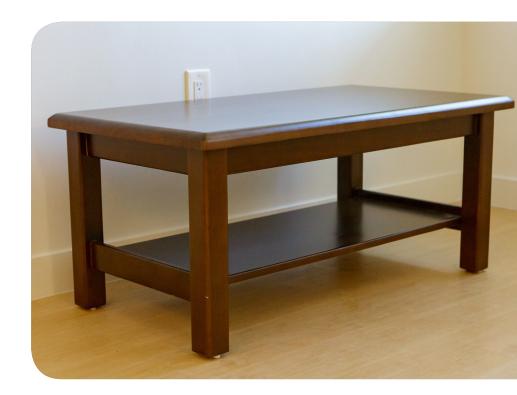

**SOFA** 003-54-7000 78 x 35 x 29 in

LOVESEAT 005-54-7000 54 x 35 x 29 in

**CHAIR** 007-54-7000 30 x 35 x 29 in

**END TABLE** 021-54-7000 25 x 20 x 23 in

023-54-7000 40 x 22 x 18 in

# MISSION LOUNGE SPECIFICATIONS: