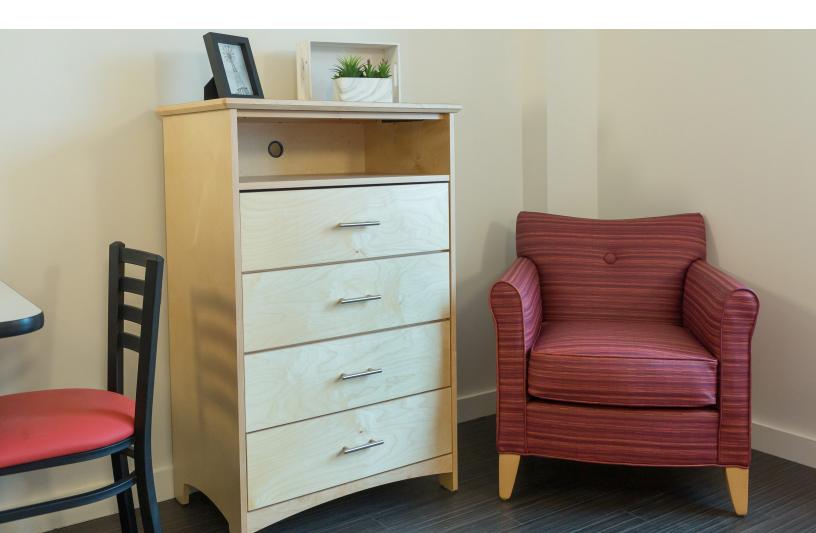

Compliment your lounge area with these beautiful accent chairs.

The smaller scale of these chairs allows them to maximize your available space.

There are hundreds of fabrics, vinyls and performance fabrics available. View our fabrics and finishes pages. Every piece is built to meet the Cal 117 fire code. With the four wood finish options available on most pieces, your design possibilities are endless!

# ACCENT **CHAIRS**

BRONXVILLE 012-16-2000 32 x 33 x 32 in

012-16-3000 32 x 34 x 37 in

**MASHPEE** 012-16-4600 35 x 34 x 33 in

PORTLAND 012-16-4300 28 x 30 x 33 in

**FALMOUTH** 012-16-4500 32 x 34 x 31 in

JAMESPORT 012-16-4700 30 x 32 x 40 in