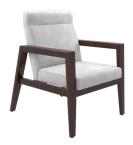

# ACCENT **CHAIRS**

BRONXVILLE 012-16-2000 32 x 33 x 32 in

012-16-3000 32 x 34 x 37 in

**MASHPEE** 012-16-4600 35 x 34 x 33 in

PORTLAND 012-16-4300 28 x 30 x 33 in

**FALMOUTH** 012-16-4500 32 x 34 x 31 in

JAMESPORT 012-16-4700 30 x 32 x 40 in