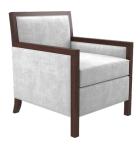

**NORWALK** 012-16-4400 28 x 33 x 36 in

**BECKET** 012-16-9000 30 x 31 x 36 in

**OTIS** 012-16-7000 25 x 23 x 30 in

**MANHASSET** 012-16-5000 28 x 32 x 34 in

**REDDING** 012-16-4100 25 x 27 x 31 in

**DANBURY** 012-16-4200 28 x 28 x 32 in

**MONTEREY** 012-16-8000 29 x 31 x 32 in

**GREENPORT** 012-58-3000 30 x 29 x 29 in

**SOUTHOLD** 012-58-1000 28 x 35 x 31 in

**NORTHVILLE** 012-58-4000 33 x 33 x 34 in

**PELHAM II** 012-16-6000 34 x 33 x 41 in