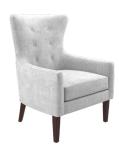

**NORWALK** 012-16-4400 28 x 33 x 36 in

**BECKET** 012-16-9000 30 x 31 x 36 in

**OTIS** 012-16-7000 25 x 23 x 30 in

**MANHASSET** 012-16-5000 28 x 32 x 34 in

**REDDING** 012-16-4100 25 x 27 x 31 in

**DANBURY** 012-16-4200 28 x 28 x 32 in