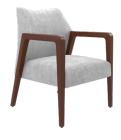

# ACCENT **CHAIRS**

BRONXVILLE 012-16-2000 32 x 33 x 32 in

012-16-3000 32 x 34 x 37 in

**MASHPEE** 012-16-4600 35 x 34 x 33 in

PORTLAND 012-16-4300 28 x 30 x 33 in

**FALMOUTH** 012-16-4500 32 x 34 x 31 in

JAMESPORT 012-16-4700 30 x 32 x 40 in