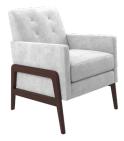

# ACCENT **CHAIRS**

BRONXVILLE 012-16-2000 32 x 33 x 32 in

012-16-3000 32 x 34 x 37 in

**MASHPEE** 012-16-4600 35 x 34 x 33 in

PORTLAND 012-16-4300 28 x 30 x 33 in

**FALMOUTH** 012-16-4500 32 x 34 x 31 in

JAMESPORT 012-16-4700 30 x 32 x 40 in