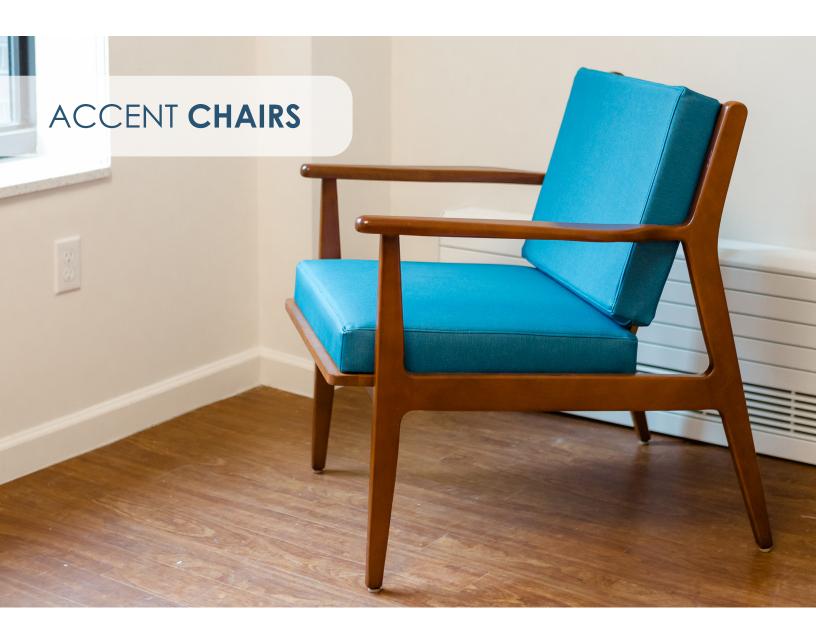

Compliment your lounge area with these beautiful accent chairs.

The smaller scale of these chairs allows them to maximize your available space.

There are hundreds of fabrics, vinyls and performance fabrics available. View our fabrics and finishes pages. Every piece is built to meet the Cal 117 fire code. With the four wood finish options available on most pieces, your design possibilities are endless!

# ACCENT **CHAIRS**

BRONXVILLE 012-16-2000 32 x 33 x 32 in

012-16-3000 32 x 34 x 37 in

**MASHPEE** 012-16-4600 35 x 34 x 33 in

PORTLAND 012-16-4300 28 x 30 x 33 in

**FALMOUTH** 012-16-4500 32 x 34 x 31 in

JAMESPORT 012-16-4700 30 x 32 x 40 in