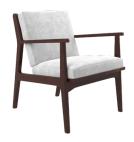

# ACCENT **CHAIRS**

BRONXVILLE 012-16-2000 32 x 33 x 32 in

012-16-3000 32 x 34 x 37 in

**MASHPEE** 012-16-4600 35 x 34 x 33 in

PORTLAND 012-16-4300 28 x 30 x 33 in

**FALMOUTH** 012-16-4500 32 x 34 x 31 in

JAMESPORT 012-16-4700 30 x 32 x 40 in