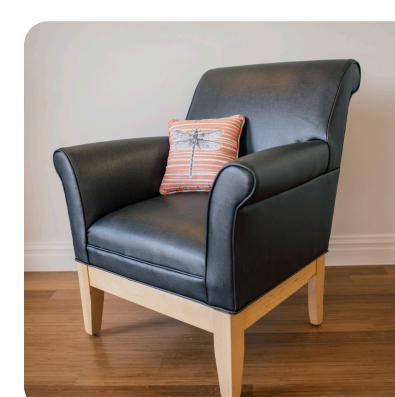

Compliment your lounge area with these beautiful accent chairs.

The smaller scale of these chairs allows them to maximize your available space.

There are hundreds of fabrics, vinyls and performance fabrics available. View our fabrics and finishes pages. Every piece is built to meet the Cal 117 fire code. With the four wood finish options available on most pieces, your design possibilities are endless!