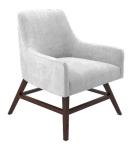

# ACCENT **CHAIRS**

BRONXVILLE 012-16-2000 32 x 33 x 32 in

012-16-3000 32 x 34 x 37 in

**MASHPEE** 012-16-4600 35 x 34 x 33 in

PORTLAND 012-16-4300 28 x 30 x 33 in

**FALMOUTH** 012-16-4500 32 x 34 x 31 in

JAMESPORT 012-16-4700 30 x 32 x 40 in