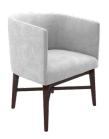

# ACCENT **CHAIRS**

BRONXVILLE 012-16-2000 32 x 33 x 32 in

012-16-3000 32 x 34 x 37 in

**MASHPEE** 012-16-4600 35 x 34 x 33 in

PORTLAND 012-16-4300 28 x 30 x 33 in

**FALMOUTH** 012-16-4500 32 x 34 x 31 in

JAMESPORT 012-16-4700 30 x 32 x 40 in