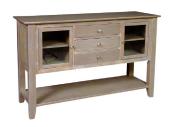

**SALERNO EXTENSION TABLE** 266-60-42EX 42 x 60 x 78 x 30 in

**AMALFI EXTENSION TABLE** 266-60-40EX 40 x 78 x 96 x 30 in

**MILANO EXTENSION TABLE** 

268-60-42EX 42 x 68 x 82 x 96 x 30 in

**SERVER** 257-60-1000 54 x 18 x 35 in