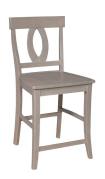

**SALERNO COUNTER STOOL** 231-60-2000 20 x 17 x 40 in

**VERONA COUNTER STOOL** 231-60-3000 20 x 17 x 41 in

**COUNTER STOOL** 231-60-4000 19 x 16 x 41 in

**SIENA TABLE** 208-60-4800 48R x 30 in

**SIENA COUNTER TABLE** 218-60-4800 48R x 36