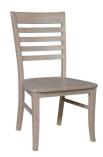

**AVA CHAIR** 220-60-1000 19 x 17 x 40 in

**SALERNO CHAIR** 220-60-2000 21 x 17 x 39 in

**VERONA CHAIR** 220-60-3000 21 x 17 x 39 in

**ROMA CHAIR** 220-60-4000 21 x 17 x 39 in

**MISSION CHAIR** 220-60-5000 18 x 17 x 40 in