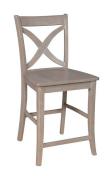

**SALERNO COUNTER STOOL** 231-60-2000 20 x 17 x 40 in

**VERONA COUNTER STOOL** 231-60-3000 20 x 17 x 41 in

**COUNTER STOOL** 231-60-4000 19 x 16 x 41 in

**SIENA TABLE** 208-60-4800 48R x 30 in

**SIENA COUNTER TABLE** 218-60-4800 48R x 36