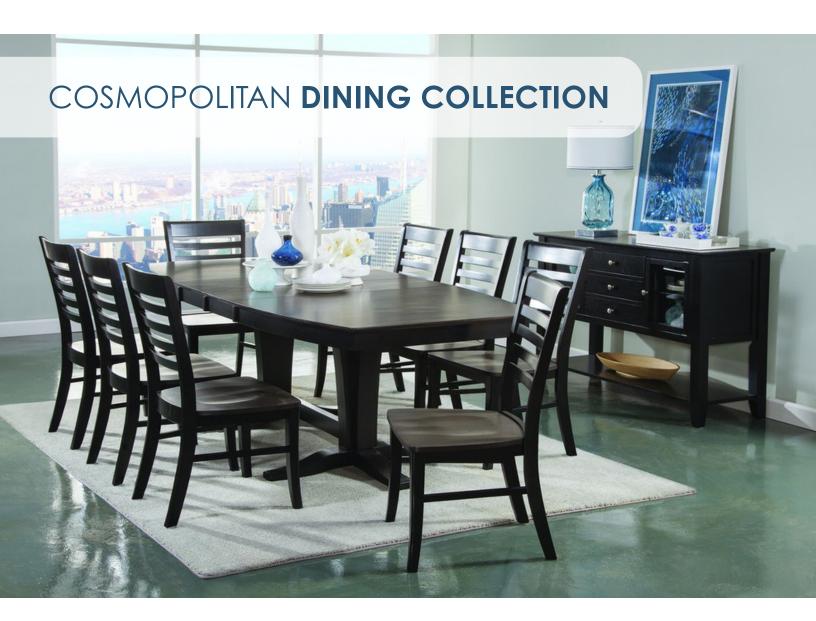

Our **Cosmopolitan Dining Collection** combines clean lines, beautiful finishes and modern design elements. Rooted in timeless tradition of offering quality furnishings meant to last and endure, this line remains contemporary in its simplicity. Crafted of solid wood and available in four finishes, Cosmopolitan is the perfect collection poised for today's interiors.

**SALERNO EXTENSION TABLE** 266-60-42EX 42 x 60 x 78 x 30 in

**AMALFI EXTENSION TABLE** 266-60-40EX 40 x 78 x 96 x 30 in

**MILANO EXTENSION TABLE** 

268-60-42EX 42 x 68 x 82 x 96 x 30 in

**SERVER** 257-60-1000 54 x 18 x 35 in

**AVA CHAIR** 220-60-1000 19 x 17 x 40 in

**SALERNO CHAIR** 220-60-2000 21 x 17 x 39 in

**VERONA CHAIR** 220-60-3000 21 x 17 x 39 in

**ROMA CHAIR** 220-60-4000 21 x 17 x 39 in

**MISSION CHAIR** 220-60-5000 18 x 17 x 40 in