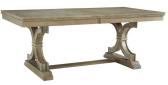

**SALERNO EXTENSION TABLE** 266-60-42EX 42 x 60 x 78 x 30 in

**AMALFI EXTENSION TABLE** 266-60-40EX 40 x 78 x 96 x 30 in

**MILANO EXTENSION TABLE** 

268-60-42EX 42 x 68 x 82 x 96 x 30 in

**SERVER** 257-60-1000 54 x 18 x 35 in