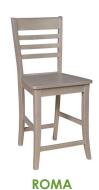

**AVA CHAIR** 220-60-1000 19 x 17 x 40 in

**SALERNO CHAIR** 220-60-2000 21 x 17 x 39 in

**VERONA CHAIR** 220-60-3000 21 x 17 x 39 in

**ROMA CHAIR** 220-60-4000 21 x 17 x 39 in

**MISSION CHAIR** 220-60-5000 18 x 17 x 40 in