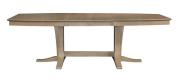

**SALERNO COUNTER STOOL** 231-60-2000 20 x 17 x 40 in

**VERONA COUNTER STOOL** 231-60-3000 20 x 17 x 41 in

**COUNTER STOOL** 231-60-4000 19 x 16 x 41 in

**SIENA TABLE** 208-60-4800 48R x 30 in

**SIENA COUNTER TABLE** 218-60-4800 48R x 36