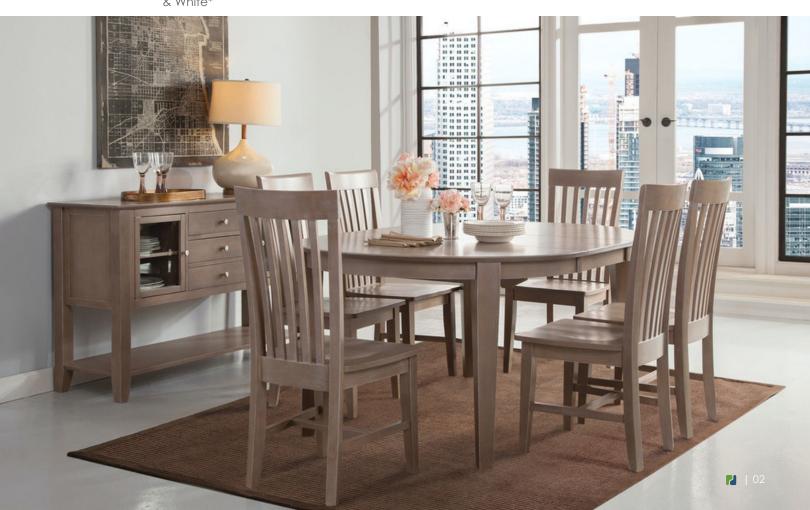

Our **Cosmopolitan Dining Collection** combines clean lines, beautiful finishes and modern design elements. Rooted in timeless tradition of offering quality furnishings meant to last and endure, this line remains contemporary in its simplicity. Crafted of solid wood and available in four finishes, Cosmopolitan is the perfect collection poised for today's interiors.

#### **HIGHLIGHTS:**

- All products made of 100% solid wood
- All available in four finish combinations