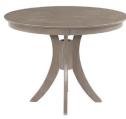

**SALERNO COUNTER STOOL** 231-60-2000 20 x 17 x 40 in

**VERONA COUNTER STOOL** 231-60-3000 20 x 17 x 41 in

**COUNTER STOOL** 231-60-4000 19 x 16 x 41 in

**SIENA TABLE** 208-60-4800 48R x 30 in

**SIENA COUNTER TABLE** 218-60-4800 48R x 36