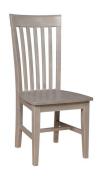

**AVA CHAIR** 220-60-1000 19 x 17 x 40 in

**SALERNO CHAIR** 220-60-2000 21 x 17 x 39 in

**VERONA CHAIR** 220-60-3000 21 x 17 x 39 in

**ROMA CHAIR** 220-60-4000 21 x 17 x 39 in

**MISSION CHAIR** 220-60-5000 18 x 17 x 40 in