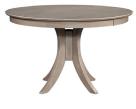

**SALERNO COUNTER STOOL** 231-60-2000 20 x 17 x 40 in

**VERONA COUNTER STOOL** 231-60-3000 20 x 17 x 41 in

**COUNTER STOOL** 231-60-4000 19 x 16 x 41 in

**SIENA TABLE** 208-60-4800 48R x 30 in

**SIENA COUNTER TABLE** 218-60-4800 48R x 36