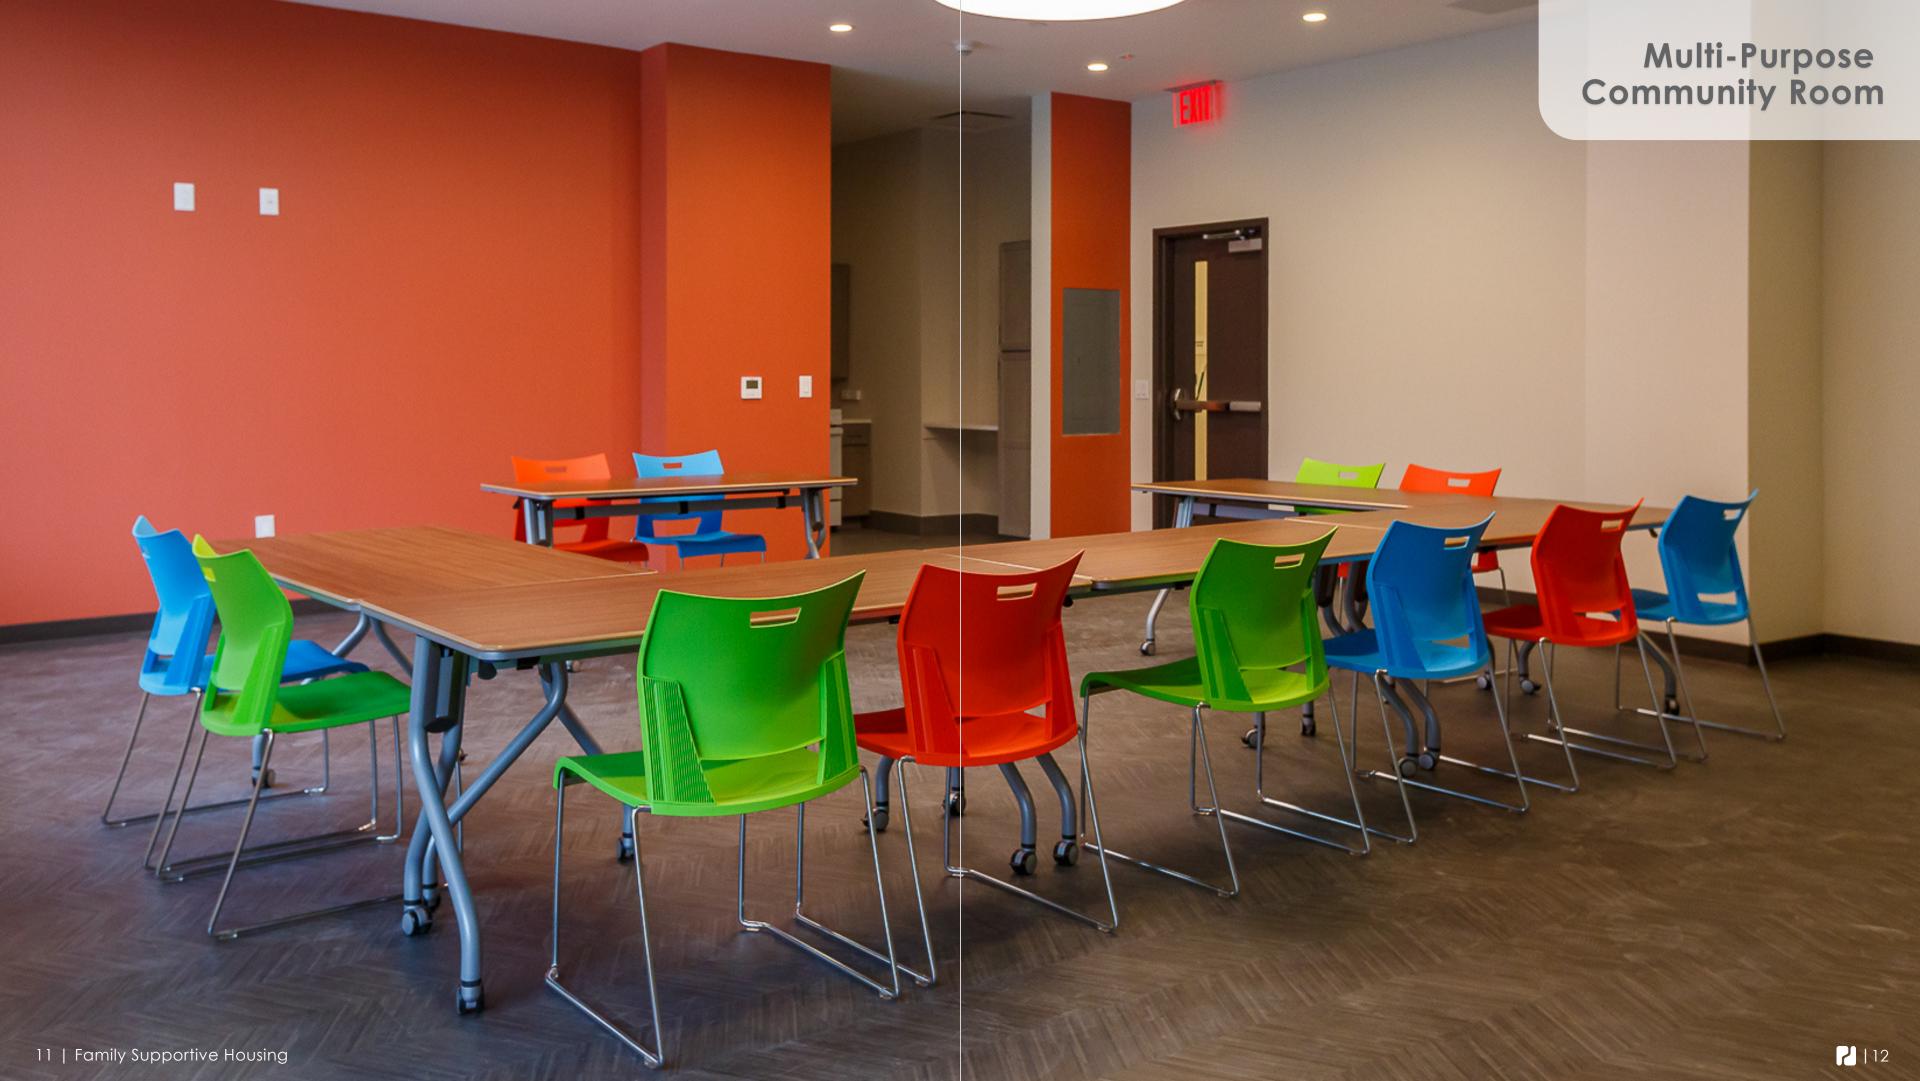

# **Project Background**

This mixed-use affordable housing project is located in the West Farms neighborhood of the Bronx. There are a total of 319 apartments ranging from studios to three bedroom units. 38 apartments are set aside for formerly homeless families with on-site supportive services. Interior Resources provided the furniture for the apartments, community room and office spaces. The apartment furniture selected is designed to accommodate a variety of family sizes. The furniture in the Community Room caters to multi-function needs and promotes community engagement for group meetings, holiday events, training seminars, etc.

## **Areas Furnished:**

- Residential Apartments
- Community Room
- Property Management Offices
- Social Service Offices

- BEDROOMS: Bedroom layouts are designed to provide comfortable arrangements for a variety of family sizes.
- LIVING ROOMS: Mindful design was used to select upholstered seating with storage ottomans for added
- CLEANING AND MAINTENANCE: Innovative materials and finishes allow for easy maintenance and cleaning, and contribute to sustainability.