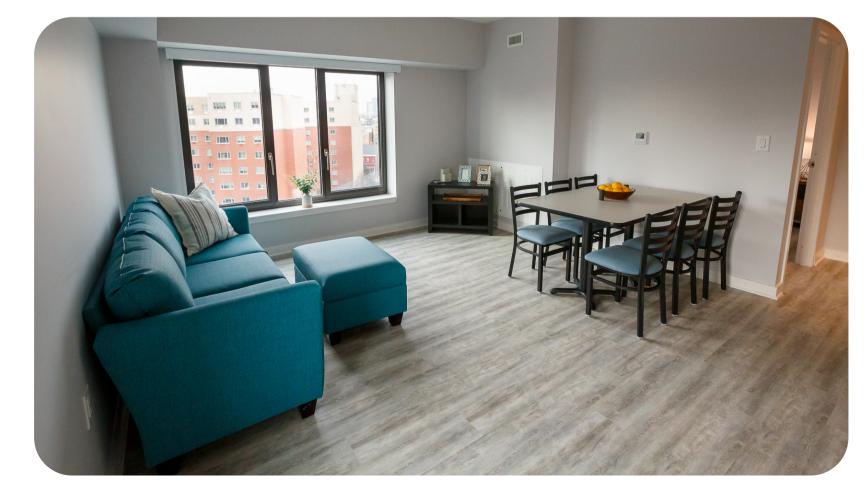

## **Areas Furnished:**

- Residential Apartments
- Community Room
- Property Management Offices
- Social Service Offices

- BEDROOMS: Bedroom layouts are designed to provide comfortable arrangements for a variety of family sizes.
- LIVING ROOMS: Mindful design was used to select upholstered seating with storage ottomans for added
- CLEANING AND MAINTENANCE: Innovative materials and finishes allow for easy maintenance and cleaning, and contribute to sustainability.

#### **SPACE PLANNING:**

Apartment layouts designed to create comfortable living spaces.