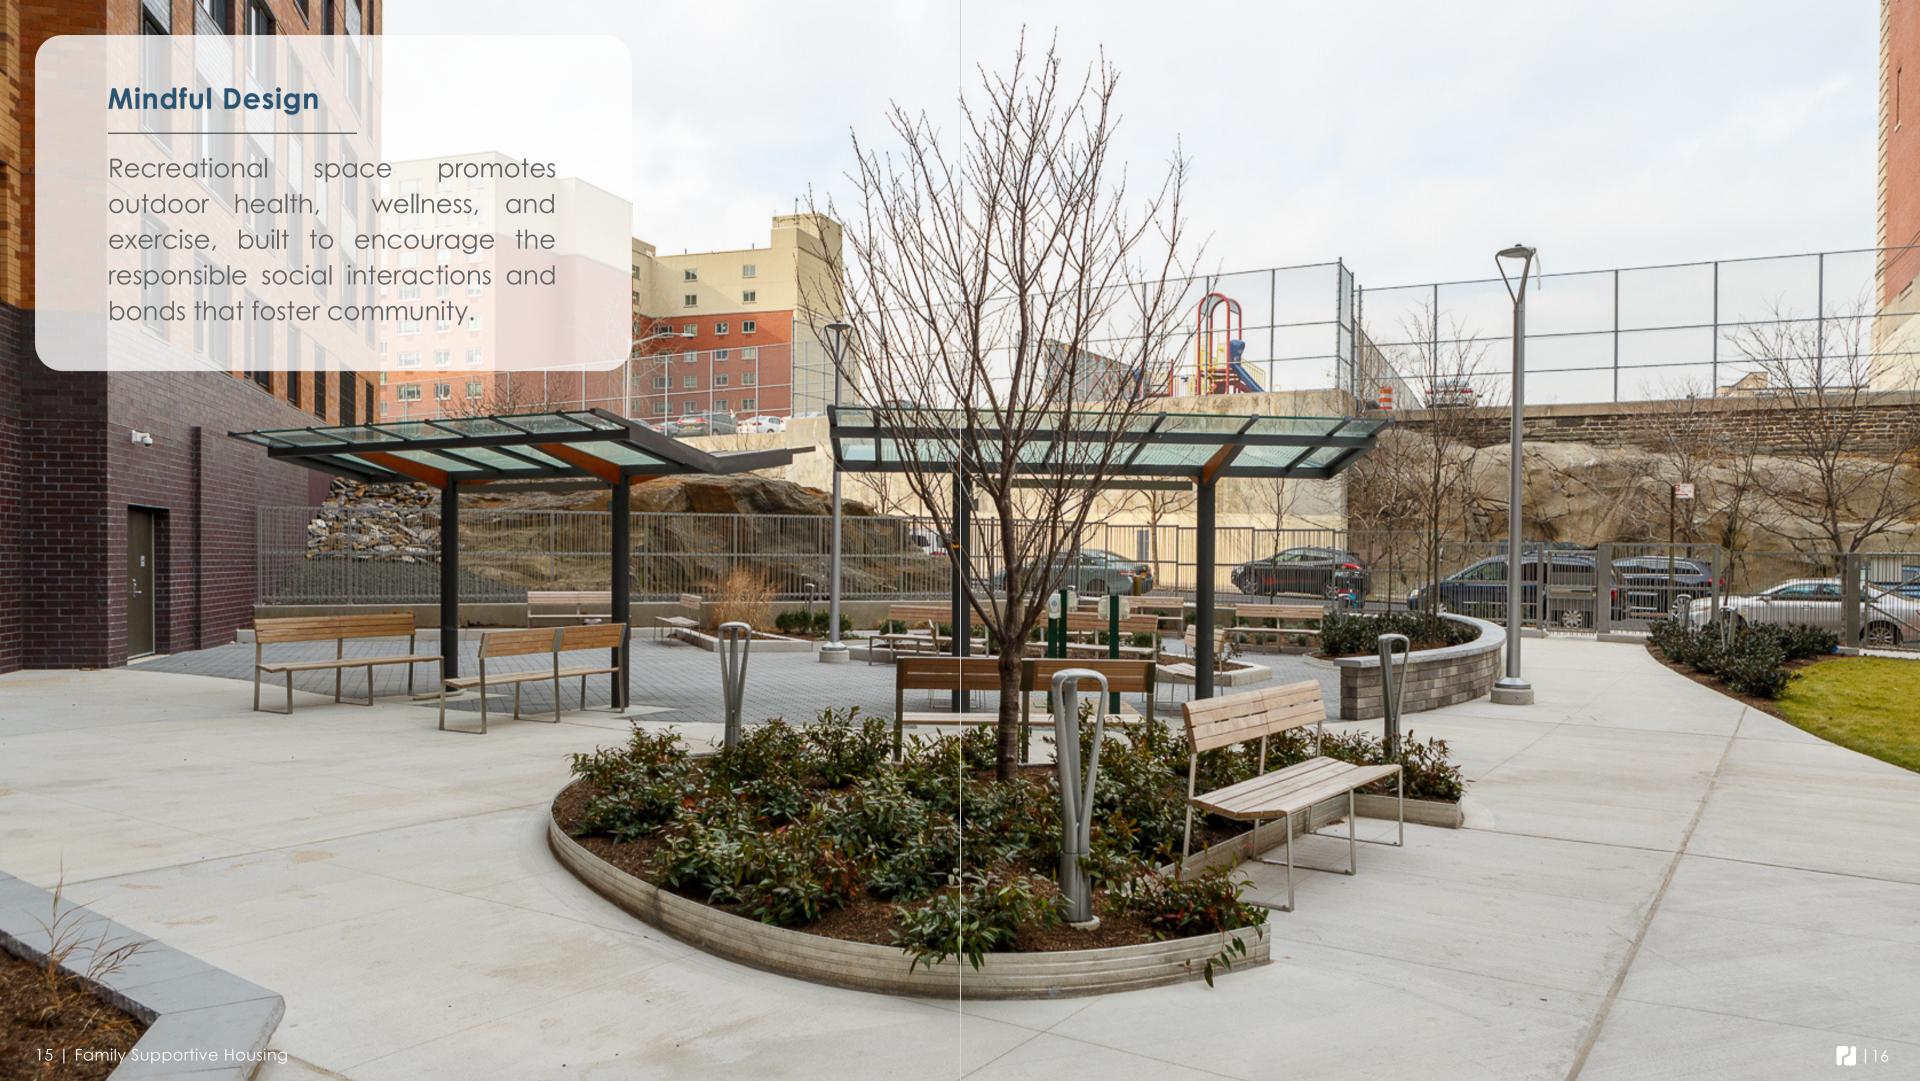

## **Areas Furnished:**

- Residential Apartments
- Community Room
- Property Management Offices
- Social Service Offices

- BEDROOMS: Bedroom layouts are designed to provide comfortable arrangements for a variety of family sizes.
- LIVING ROOMS: Mindful design was used to select upholstered seating with storage ottomans for added
- CLEANING AND MAINTENANCE: Innovative materials and finishes allow for easy maintenance and cleaning, and contribute to sustainability.