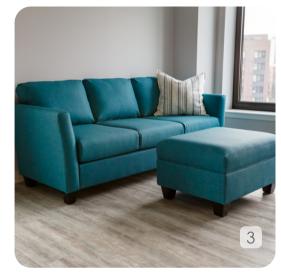

## **Areas Furnished:**

- Residential Apartments
- Community Room
- Property Management Offices
- Social Service Offices

- BEDROOMS: Bedroom layouts are designed to provide comfortable arrangements for a variety of family sizes.
- LIVING ROOMS: Mindful design was used to select upholstered seating with storage ottomans for added
- CLEANING AND MAINTENANCE: Innovative materials and finishes allow for easy maintenance and cleaning, and contribute to sustainability.