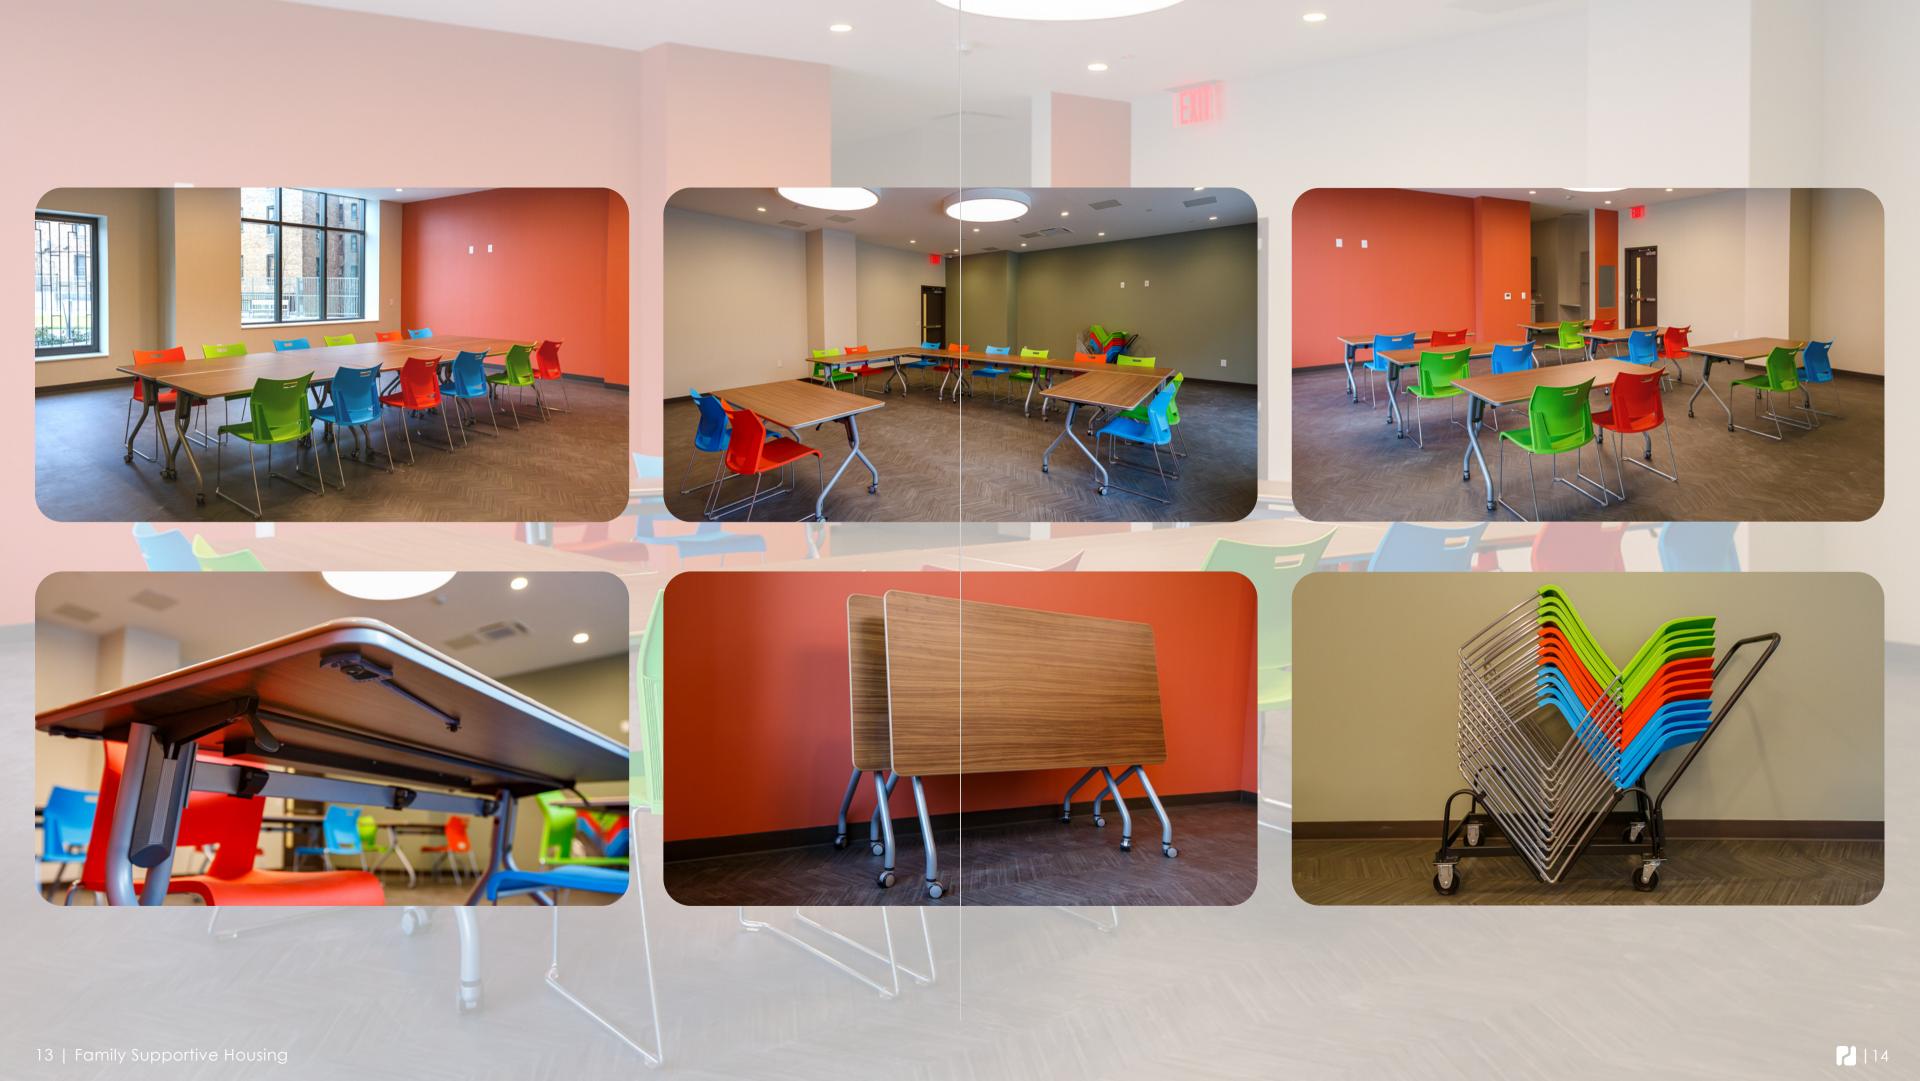

# **Project Background**

This mixed-use affordable housing project is located in the West Farms neighborhood of the Bronx. There are a total of 319 apartments ranging from studios to three bedroom units. 38 apartments are set aside for formerly homeless families with on-site supportive services. Interior Resources provided the furniture for the apartments, community room and office spaces. The apartment furniture selected is designed to accommodate a variety of family sizes. The furniture in the Community Room caters to multi-function needs and promotes community engagement for group meetings, holiday events, training seminars, etc.

## **Areas Furnished:**

- Residential Apartments
- Community Room
- Property Management Offices
- Social Service Offices

- BEDROOMS: Bedroom layouts are designed to provide comfortable arrangements for a variety of family sizes.
- LIVING ROOMS: Mindful design was used to select upholstered seating with storage ottomans for added
- CLEANING AND MAINTENANCE: Innovative materials and finishes allow for easy maintenance and cleaning, and contribute to sustainability.