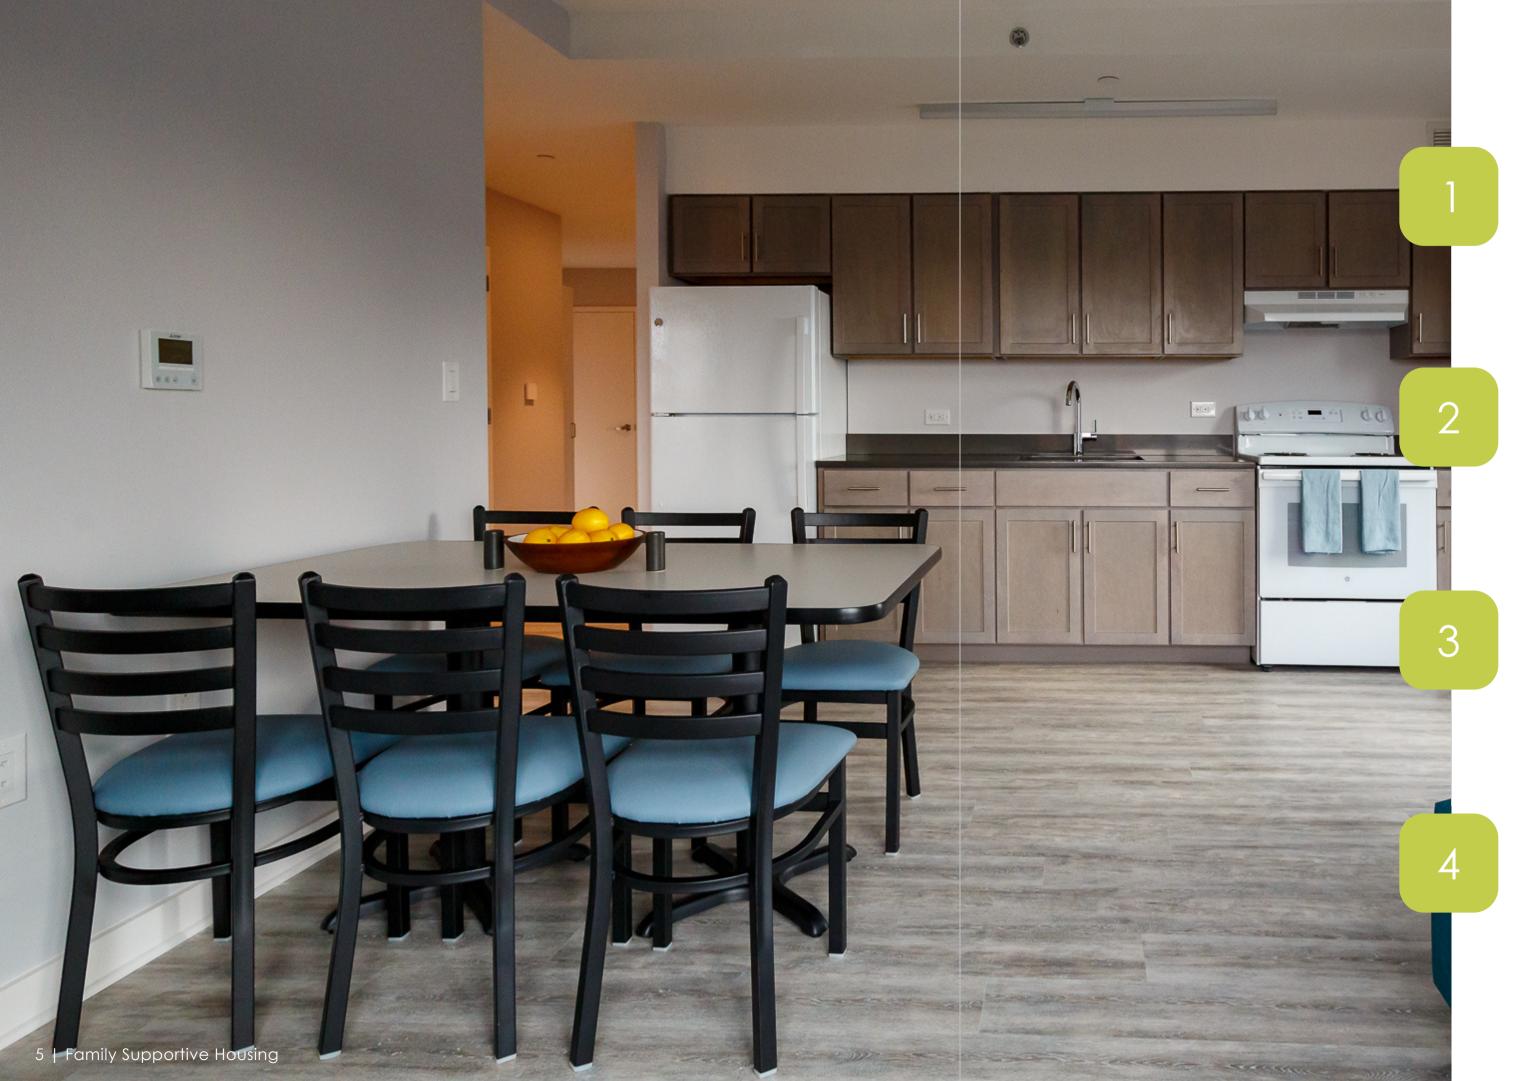

## **Areas Furnished:**

- Residential Apartments
- Community Room
- Property Management Offices
- Social Service Offices

- BEDROOMS: Bedroom layouts are designed to provide comfortable arrangements for a variety of family sizes.
- LIVING ROOMS: Mindful design was used to select upholstered seating with storage ottomans for added
- CLEANING AND MAINTENANCE: Innovative materials and finishes allow for easy maintenance and cleaning, and contribute to sustainability.

#### **SPACE PLANNING:**

Apartment layouts designed to create comfortable living spaces.