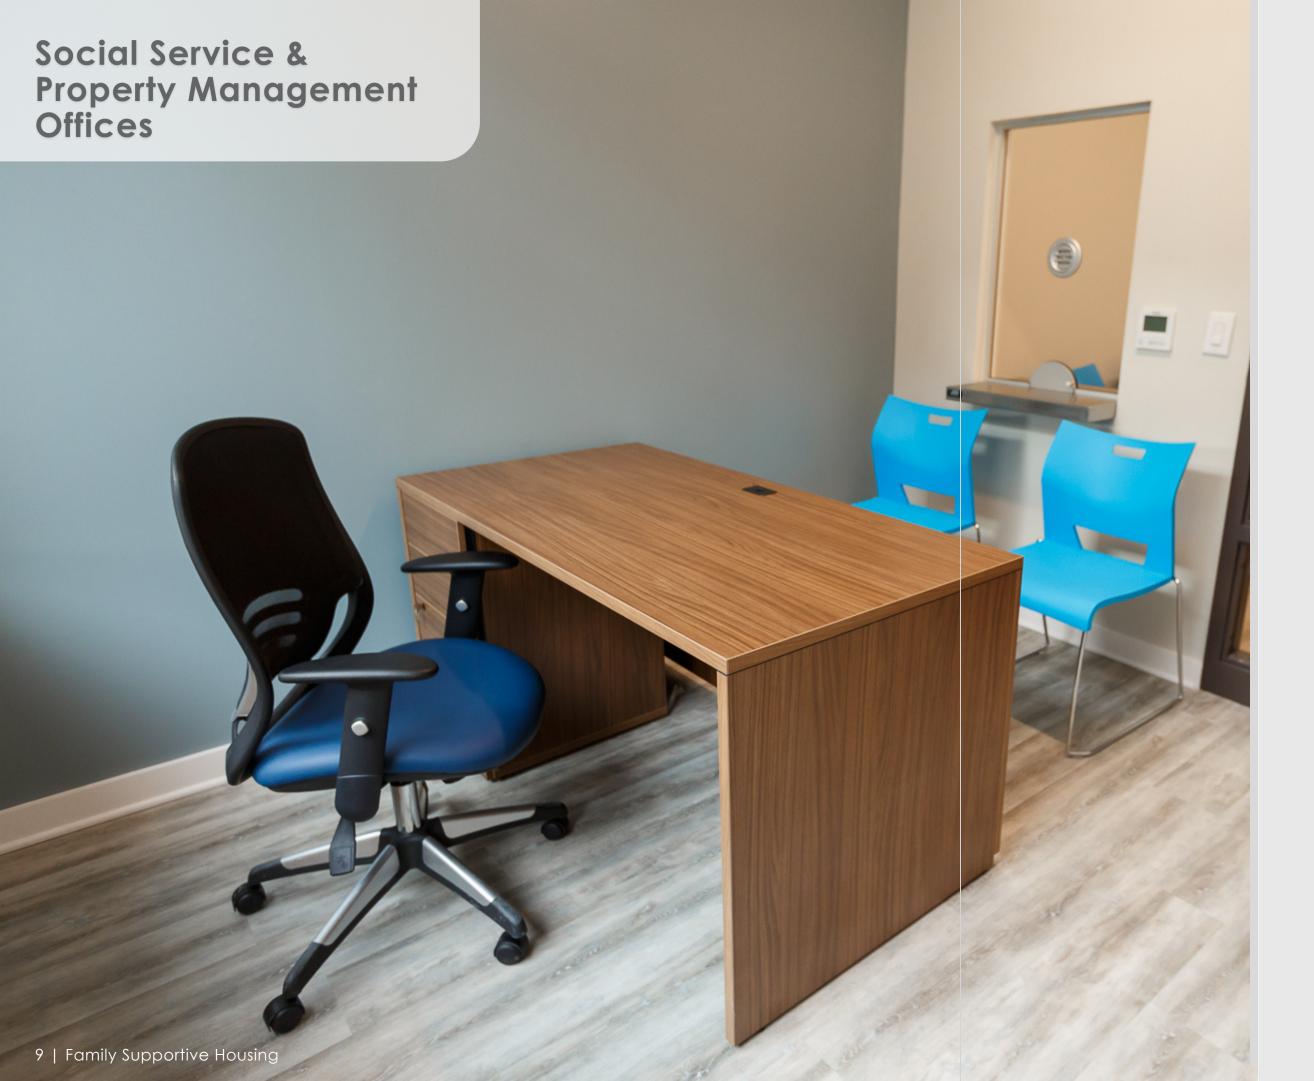

## **Areas Furnished:**

- Residential Apartments
- Community Room
- Property Management Offices
- Social Service Offices

- BEDROOMS: Bedroom layouts are designed to provide comfortable arrangements for a variety of family sizes.
- LIVING ROOMS: Mindful design was used to select upholstered seating with storage ottomans for added
- CLEANING AND MAINTENANCE: Innovative materials and finishes allow for easy maintenance and cleaning, and contribute to sustainability.