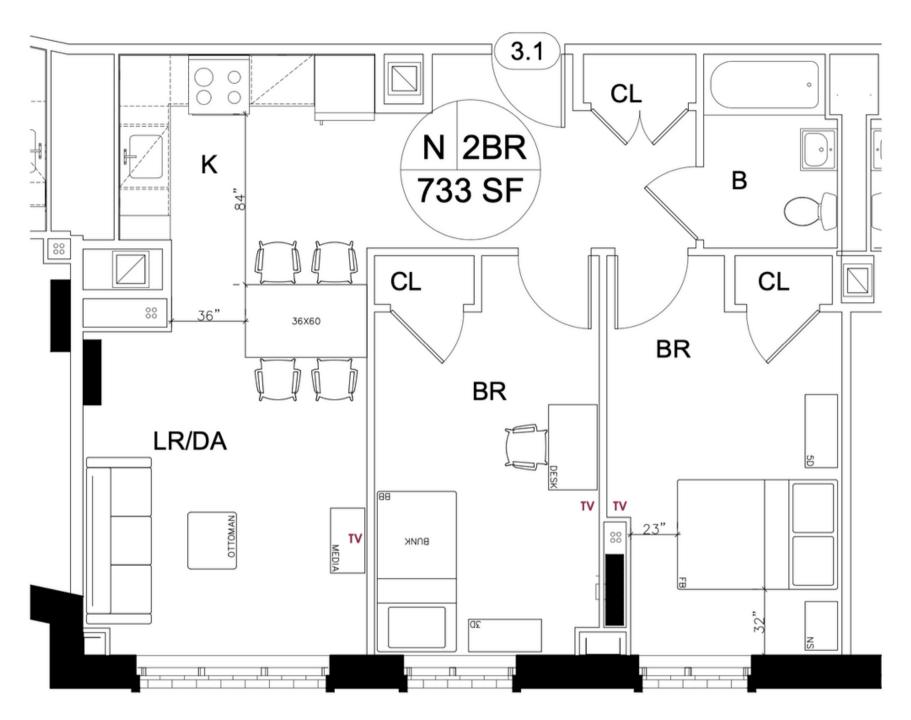

# Typical Two Bedroom Floor Plan

#### **SPACE PLANNING:**

Apartment layouts designed to create comfortable living spaces.