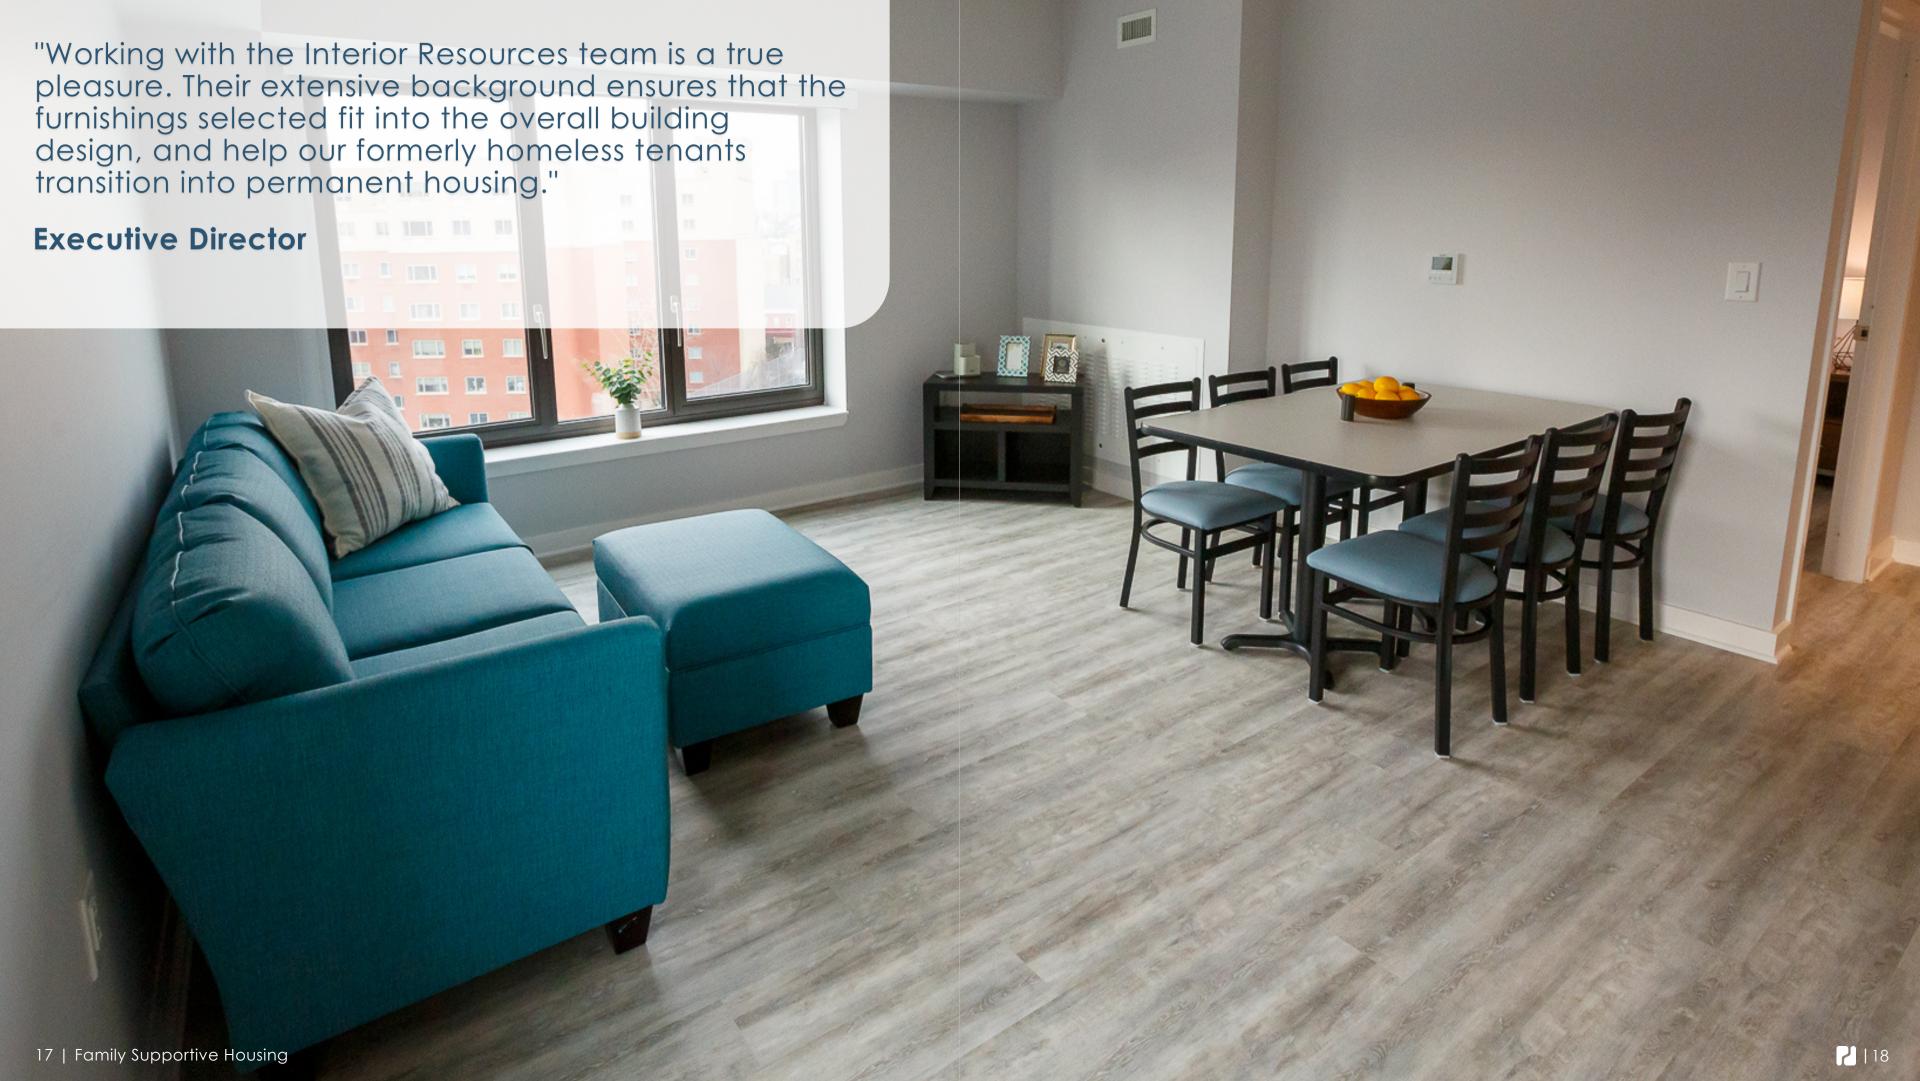

## **Areas Furnished:**

- Residential Apartments
- Community Room
- Property Management Offices
- Social Service Offices

- BEDROOMS: Bedroom layouts are designed to provide comfortable arrangements for a variety of family sizes.
- LIVING ROOMS: Mindful design was used to select upholstered seating with storage ottomans for added
- CLEANING AND MAINTENANCE: Innovative materials and finishes allow for easy maintenance and cleaning, and contribute to sustainability.