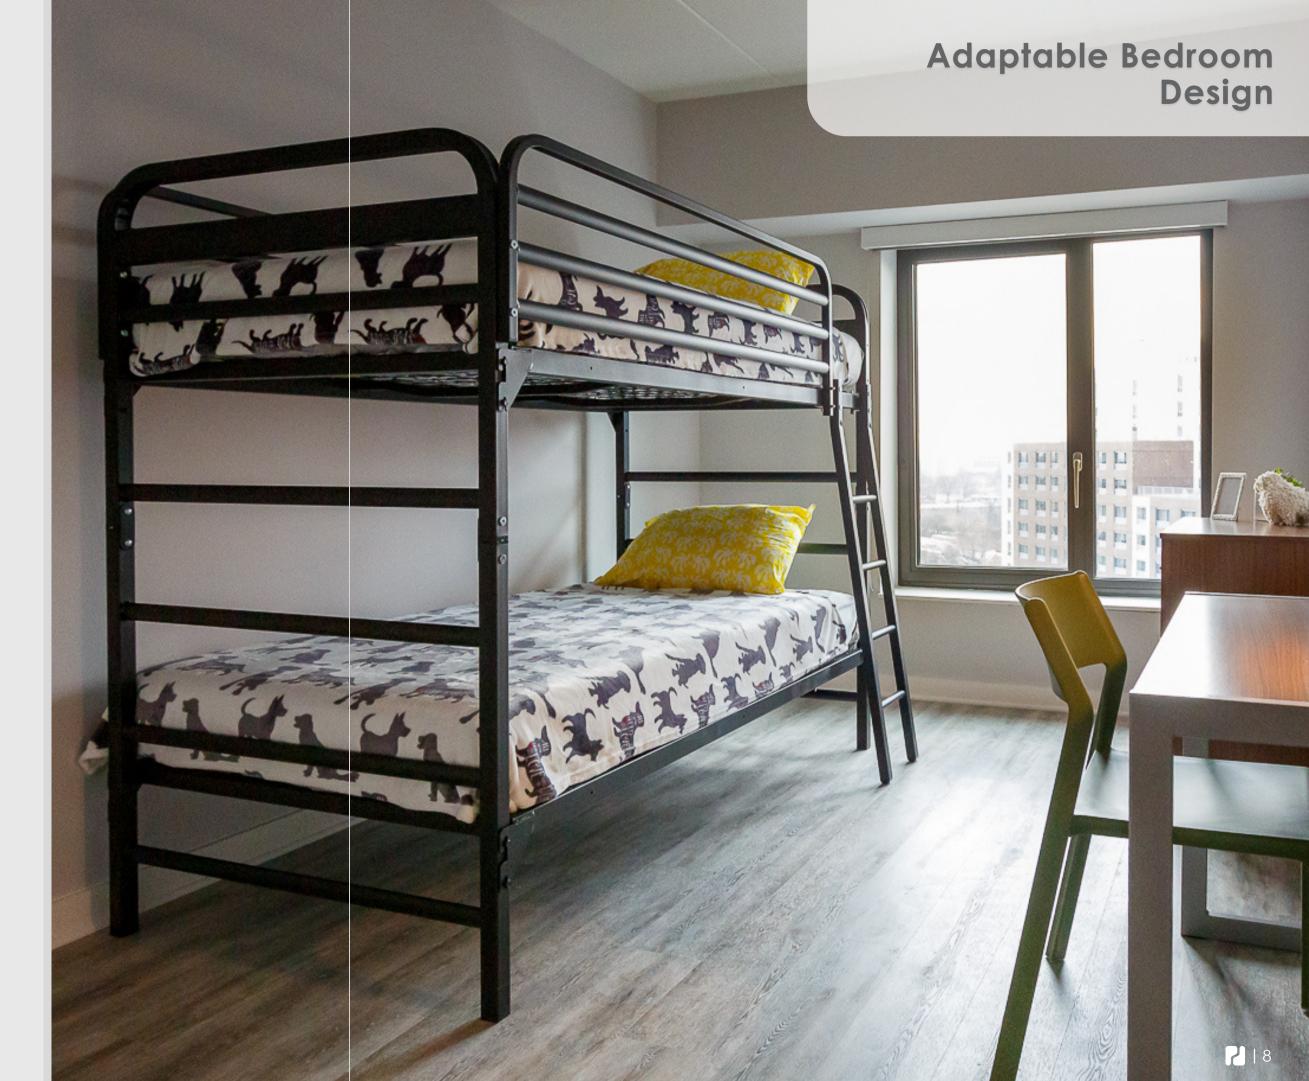

## **Areas Furnished:**

- Residential Apartments
- Community Room
- Property Management Offices
- Social Service Offices

- BEDROOMS: Bedroom layouts are designed to provide comfortable arrangements for a variety of family sizes.
- LIVING ROOMS: Mindful design was used to select upholstered seating with storage ottomans for added
- CLEANING AND MAINTENANCE: Innovative materials and finishes allow for easy maintenance and cleaning, and contribute to sustainability.

## FLEXIBILITY:

Furniture selected can accommodate various family sizes.

#### **SPACE PLANNING:**

Apartment layouts designed to create comfortable living spaces.