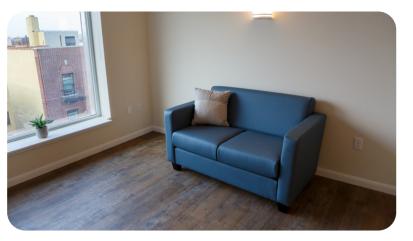

### **Areas Furnished:**

- Residential Apartments
- Community Room
- Lobby and Office Space
- Elevator Landing Lounges
- LOCATION: LGBTQ+ Senior Housing residents are able to access the park from their front door, or by the gorgeous views from the outdoor garden and community room.
- COMMUNITY ROOM AND ROOF TOP GARDEN: LGBTQ+ Senior Housing's 7th floor Community Room boasts beautiful views of the park with an abundance of natural light. The connecting outdoor terrace will provide accessible gardening plots and purposeful landscaping for a nice balance of sun and shade.
- ELEVATOR LOUNGES: Small lounges on each floor also overlook the park. These conversation spaces provide an alternative to the large community room for residents to socialize and engage with others.
- RESIDENTIAL APARTMENTS: Special design considerations were made during the furniture selection process to meet the needs of aging-in-place seniors, while also meshing with the building's overall aesthetic.

## Floor Plan Key

Haven Twin Bed
Haven 3 Drawer Chest

Connections Tight Back Loveseat
Café Table w/ Costa Arm Chairs

3 | LGBTQ+ Senior Housing