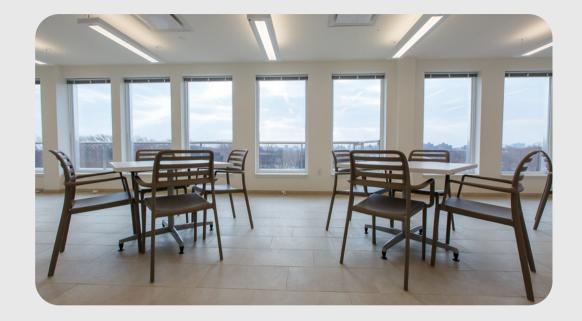

### **Areas Furnished:**

- Residential Apartments
- Community Room
- Lobby and Office Space
- Elevator Landing Lounges
- LOCATION: LGBTQ+ Senior Housing residents are able to access the park from their front door, or by the gorgeous views from the outdoor garden and community room.
- COMMUNITY ROOM AND ROOF TOP GARDEN: LGBTQ+ Senior Housing's 7th floor Community Room boasts beautiful views of the park with an abundance of natural light. The connecting outdoor terrace will provide accessible gardening plots and purposeful landscaping for a nice balance of sun and shade.
- ELEVATOR LOUNGES: Small lounges on each floor also overlook the park. These conversation spaces provide an alternative to the large community room for residents to socialize and engage with others.
- RESIDENTIAL APARTMENTS: Special design considerations were made during the furniture selection process to meet the needs of aging-in-place seniors, while also meshing with the building's overall aesthetic.