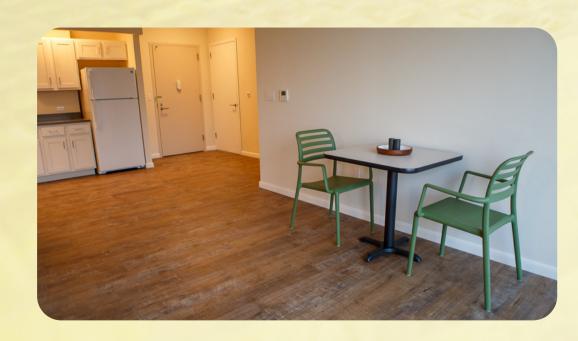

### **Areas Furnished:**

- Residential Apartments
- Community Room
- Lobby and Office Space
- Elevator Landing Lounges
- LOCATION: LGBTQ+ Senior Housing residents are able to access the park from their front door, or by the gorgeous views from the outdoor garden and community room.
- COMMUNITY ROOM AND ROOF TOP GARDEN: LGBTQ+ Senior Housing's 7th floor Community Room boasts beautiful views of the park with an abundance of natural light. The connecting outdoor terrace will provide accessible gardening plots and purposeful landscaping for a nice balance of sun and shade.
- ELEVATOR LOUNGES: Small lounges on each floor also overlook the park. These conversation spaces provide an alternative to the large community room for residents to socialize and engage with others.
- RESIDENTIAL APARTMENTS: Special design considerations were made during the furniture selection process to meet the needs of aging-in-place seniors, while also meshing with the building's overall aesthetic.

## Floor Plan Key

Haven Twin Bed
Haven 3 Drawer Chest

Connections Tight Back Loveseat
Café Table w/ Costa Arm Chairs

3 | LGBTQ+ Senior Housing