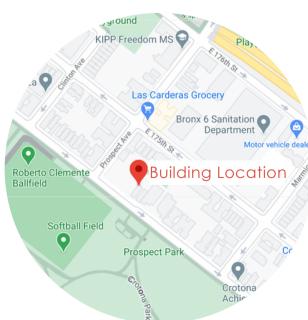

### **Areas Furnished:**

- Residential Apartments
- Community Room
- Lobby and Office Space
- Elevator Landing Lounges
- LOCATION: LGBTQ+ Senior Housing residents are able to access the park from their front door, or by the gorgeous views from the outdoor garden and community room.
- COMMUNITY ROOM AND ROOF TOP GARDEN: LGBTQ+ Senior Housing's 7th floor Community Room boasts beautiful views of the park with an abundance of natural light. The connecting outdoor terrace will provide accessible gardening plots and purposeful landscaping for a nice balance of sun and shade.
- ELEVATOR LOUNGES: Small lounges on each floor also overlook the park. These conversation spaces provide an alternative to the large community room for residents to socialize and engage with others.
- RESIDENTIAL APARTMENTS: Special design considerations were made during the furniture selection process to meet the needs of aging-in-place seniors, while also meshing with the building's overall aesthetic.