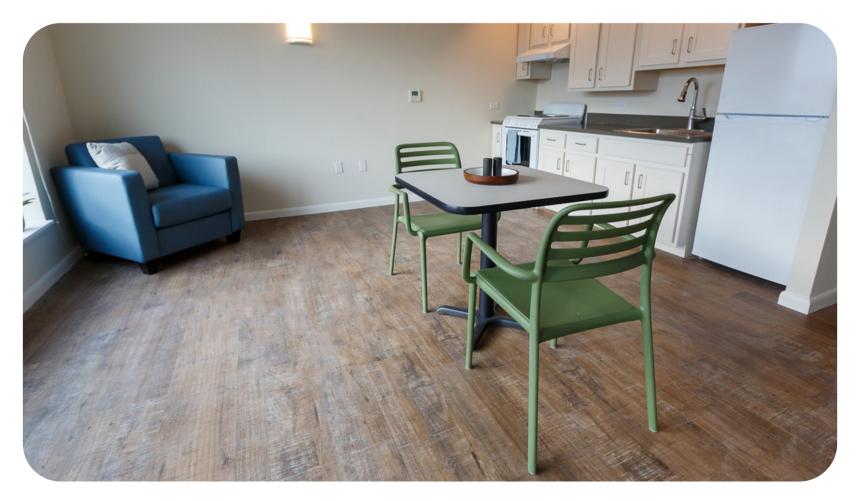

### **Areas Furnished:**

- Residential Apartments
- Community Room
- Lobby and Office Space
- Elevator Landing Lounges
- LOCATION: LGBTQ+ Senior Housing residents are able to access the park from their front door, or by the gorgeous views from the outdoor garden and community room.
- COMMUNITY ROOM AND ROOF TOP GARDEN: LGBTQ+ Senior Housing's 7th floor Community Room boasts beautiful views of the park with an abundance of natural light. The connecting outdoor terrace will provide accessible gardening plots and purposeful landscaping for a nice balance of sun and shade.
- ELEVATOR LOUNGES: Small lounges on each floor also overlook the park. These conversation spaces provide an alternative to the large community room for residents to socialize and engage with others.
- RESIDENTIAL APARTMENTS: Special design considerations were made during the furniture selection process to meet the needs of aging-in-place seniors, while also meshing with the building's overall aesthetic.