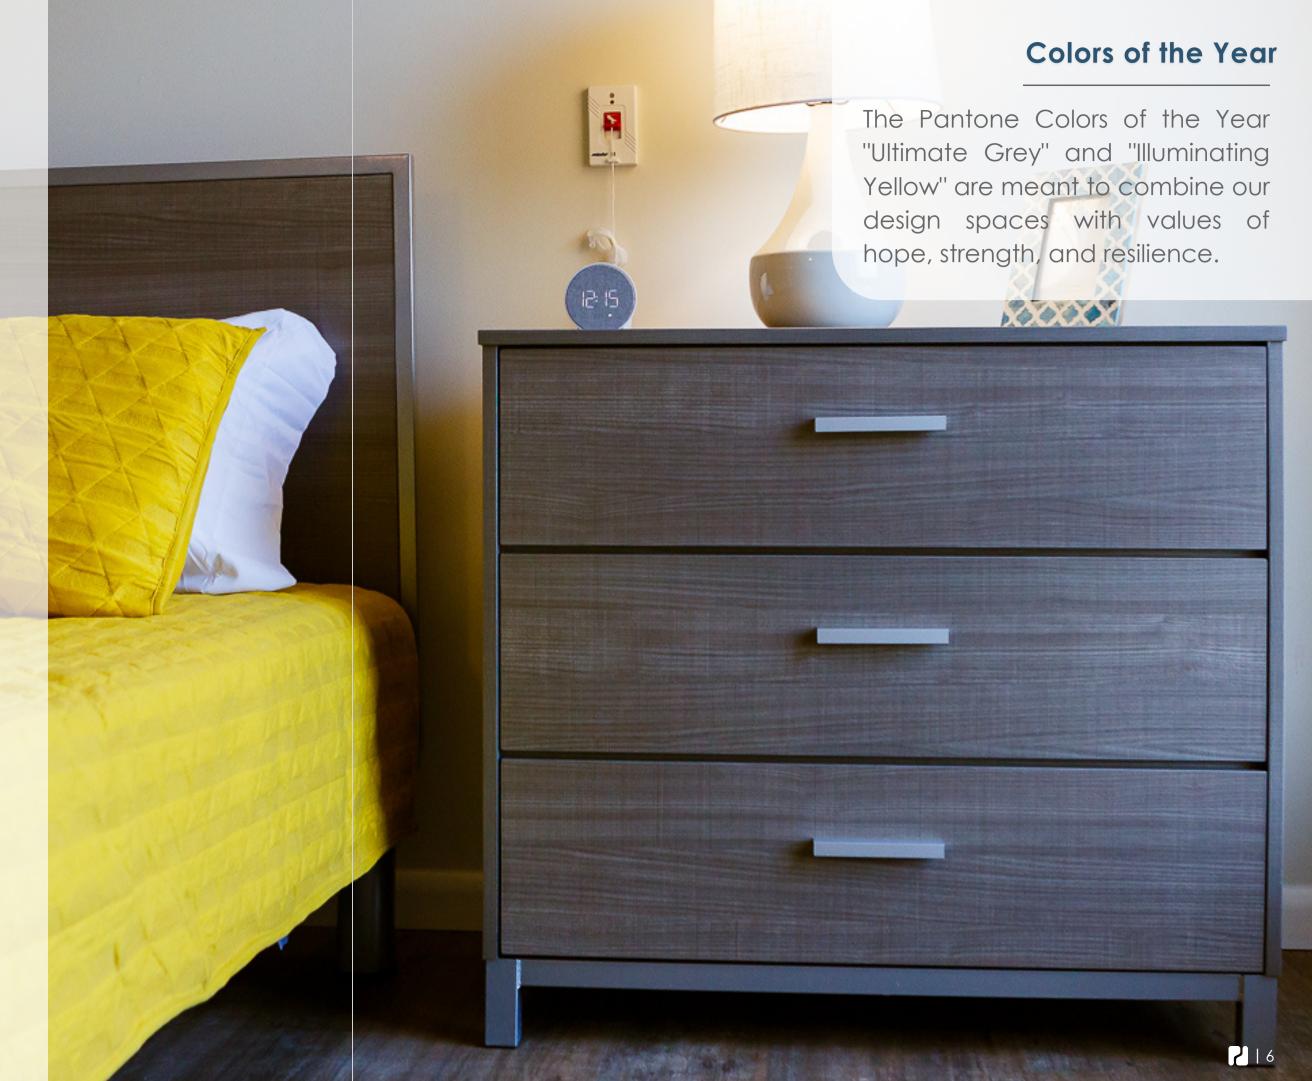

### **Areas Furnished:**

- Residential Apartments
- Community Room
- Lobby and Office Space
- Elevator Landing Lounges
- LOCATION: LGBTQ+ Senior Housing residents are able to access the park from their front door, or by the gorgeous views from the outdoor garden and community room.
- COMMUNITY ROOM AND ROOF TOP GARDEN: LGBTQ+ Senior Housing's 7th floor Community Room boasts beautiful views of the park with an abundance of natural light. The connecting outdoor terrace will provide accessible gardening plots and purposeful landscaping for a nice balance of sun and shade.
- ELEVATOR LOUNGES: Small lounges on each floor also overlook the park. These conversation spaces provide an alternative to the large community room for residents to socialize and engage with others.
- RESIDENTIAL APARTMENTS: Special design considerations were made during the furniture selection process to meet the needs of aging-in-place seniors, while also meshing with the building's overall aesthetic.

## Floor Plan Key

Haven Twin Bed
Haven 3 Drawer Chest

Connections Tight Back Loveseat
Café Table w/ Costa Arm Chairs

3 | LGBTQ+ Senior Housing