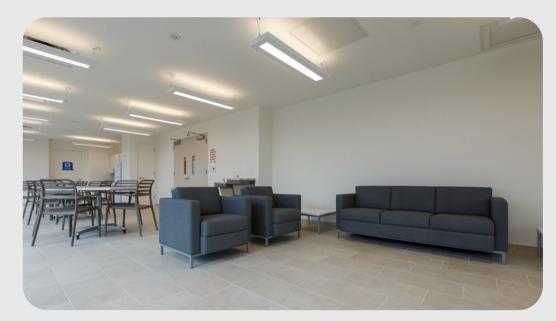

### **Areas Furnished:**

- Residential Apartments
- Community Room
- Lobby and Office Space
- Elevator Landing Lounges
- LOCATION: LGBTQ+ Senior Housing residents are able to access the park from their front door, or by the gorgeous views from the outdoor garden and community room.
- COMMUNITY ROOM AND ROOF TOP GARDEN: LGBTQ+ Senior Housing's 7th floor Community Room boasts beautiful views of the park with an abundance of natural light. The connecting outdoor terrace will provide accessible gardening plots and purposeful landscaping for a nice balance of sun and shade.
- ELEVATOR LOUNGES: Small lounges on each floor also overlook the park. These conversation spaces provide an alternative to the large community room for residents to socialize and engage with others.
- RESIDENTIAL APARTMENTS: Special design considerations were made during the furniture selection process to meet the needs of aging-in-place seniors, while also meshing with the building's overall aesthetic.