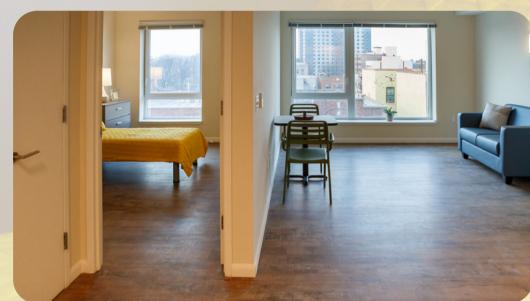

### **Areas Furnished:**

- Residential Apartments
- Community Room
- Lobby and Office Space
- Elevator Landing Lounges
- LOCATION: LGBTQ+ Senior Housing residents are able to access the park from their front door, or by the gorgeous views from the outdoor garden and community room.
- COMMUNITY ROOM AND ROOF TOP GARDEN: LGBTQ+ Senior Housing's 7th floor Community Room boasts beautiful views of the park with an abundance of natural light. The connecting outdoor terrace will provide accessible gardening plots and purposeful landscaping for a nice balance of sun and shade.
- ELEVATOR LOUNGES: Small lounges on each floor also overlook the park. These conversation spaces provide an alternative to the large community room for residents to socialize and engage with others.
- RESIDENTIAL APARTMENTS: Special design considerations were made during the furniture selection process to meet the needs of aging-in-place seniors, while also meshing with the building's overall aesthetic.

## Floor Plan Key

Haven Twin Bed
Haven 3 Drawer Chest

Connections Tight Back Loveseat
Café Table w/ Costa Arm Chairs

3 | LGBTQ+ Senior Housing