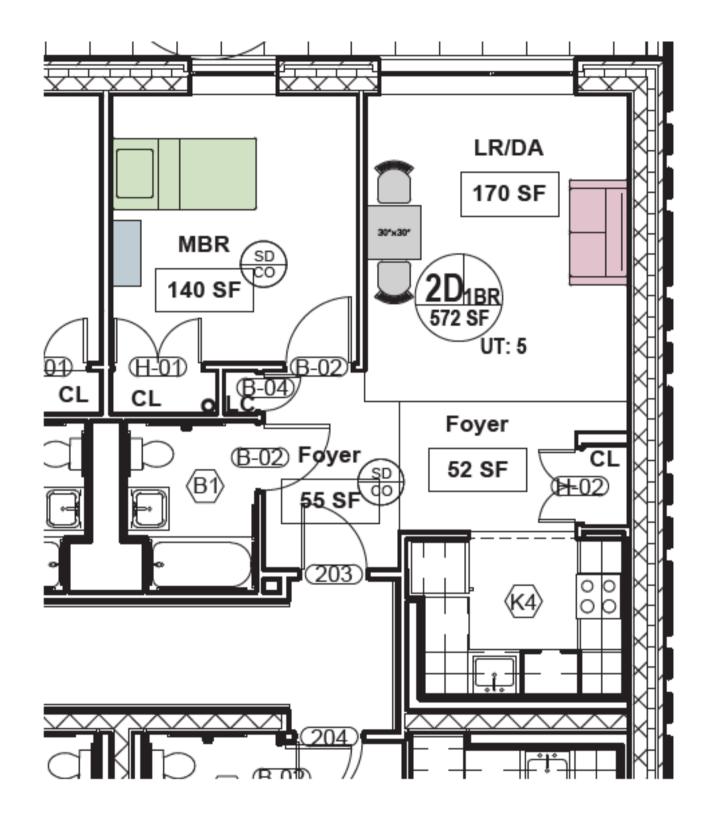

# One Bedroom Apartment Floor Plan

## Floor Plan Key

Haven Twin Bed
Haven 3 Drawer Chest

Connections Tight Back Loveseat
Café Table w/ Costa Arm Chairs

3 | LGBTQ+ Senior Housing