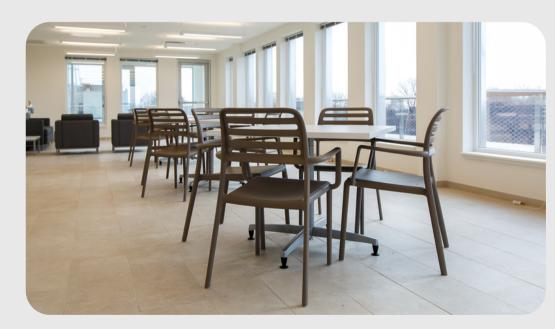

### **Areas Furnished:**

- Residential Apartments
- Community Room
- Lobby and Office Space
- Elevator Landing Lounges
- LOCATION: LGBTQ+ Senior Housing residents are able to access the park from their front door, or by the gorgeous views from the outdoor garden and community room.
- COMMUNITY ROOM AND ROOF TOP GARDEN: LGBTQ+ Senior Housing's 7th floor Community Room boasts beautiful views of the park with an abundance of natural light. The connecting outdoor terrace will provide accessible gardening plots and purposeful landscaping for a nice balance of sun and shade.
- ELEVATOR LOUNGES: Small lounges on each floor also overlook the park. These conversation spaces provide an alternative to the large community room for residents to socialize and engage with others.
- RESIDENTIAL APARTMENTS: Special design considerations were made during the furniture selection process to meet the needs of aging-in-place seniors, while also meshing with the building's overall aesthetic.