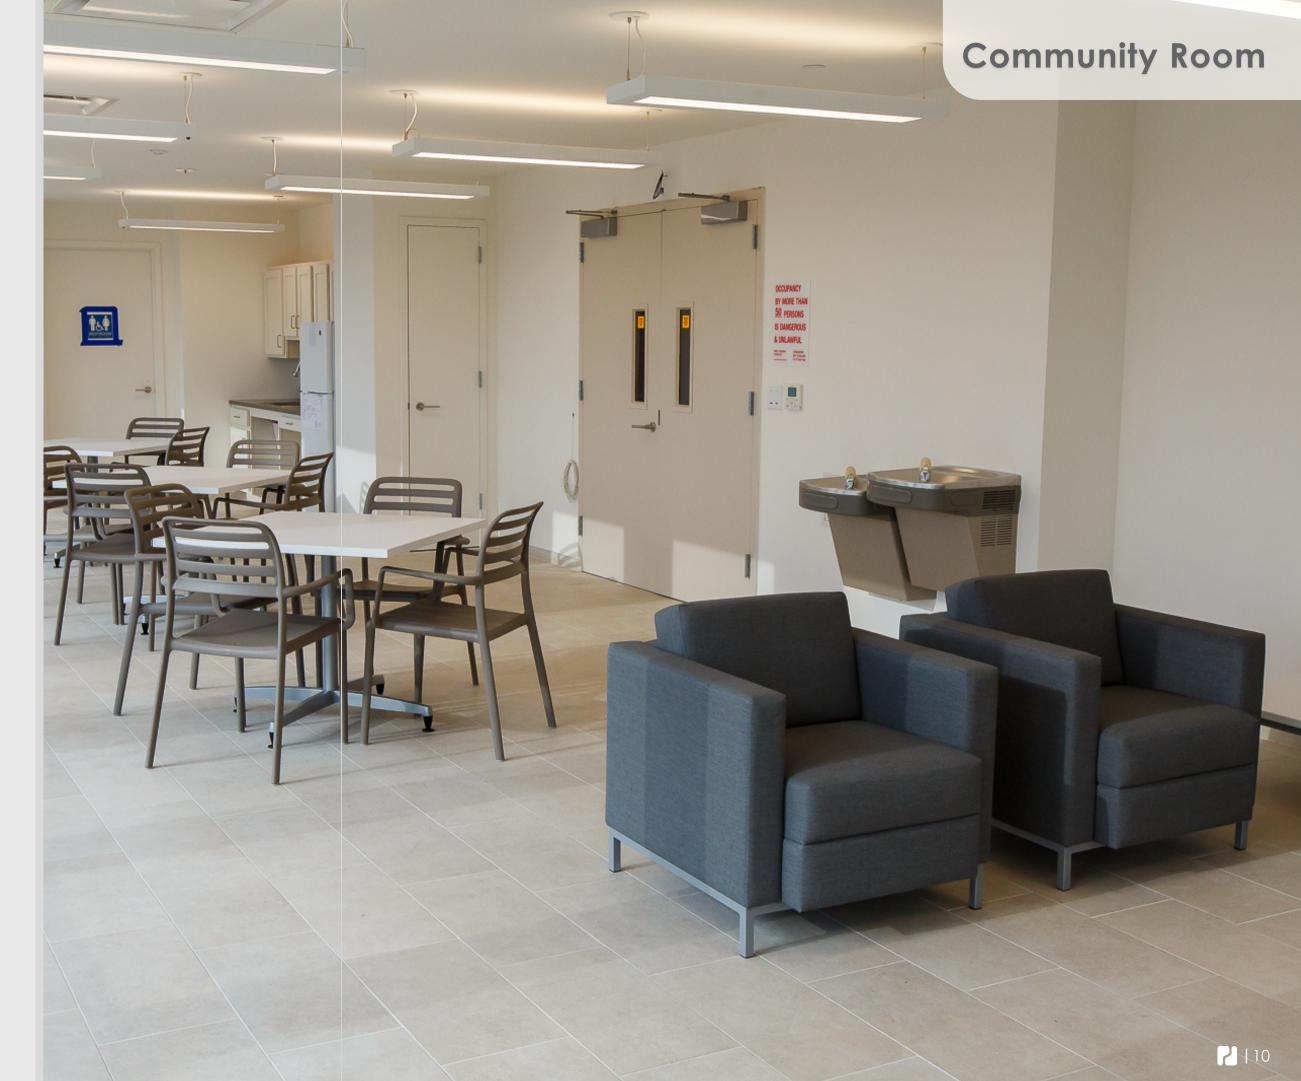

### **Areas Furnished:**

- Residential Apartments
- Community Room
- Lobby and Office Space
- Elevator Landing Lounges
- LOCATION: LGBTQ+ Senior Housing residents are able to access the park from their front door, or by the gorgeous views from the outdoor garden and community room.
- COMMUNITY ROOM AND ROOF TOP GARDEN: LGBTQ+ Senior Housing's 7th floor Community Room boasts beautiful views of the park with an abundance of natural light. The connecting outdoor terrace will provide accessible gardening plots and purposeful landscaping for a nice balance of sun and shade.
- ELEVATOR LOUNGES: Small lounges on each floor also overlook the park. These conversation spaces provide an alternative to the large community room for residents to socialize and engage with others.
- RESIDENTIAL APARTMENTS: Special design considerations were made during the furniture selection process to meet the needs of aging-in-place seniors, while also meshing with the building's overall aesthetic.