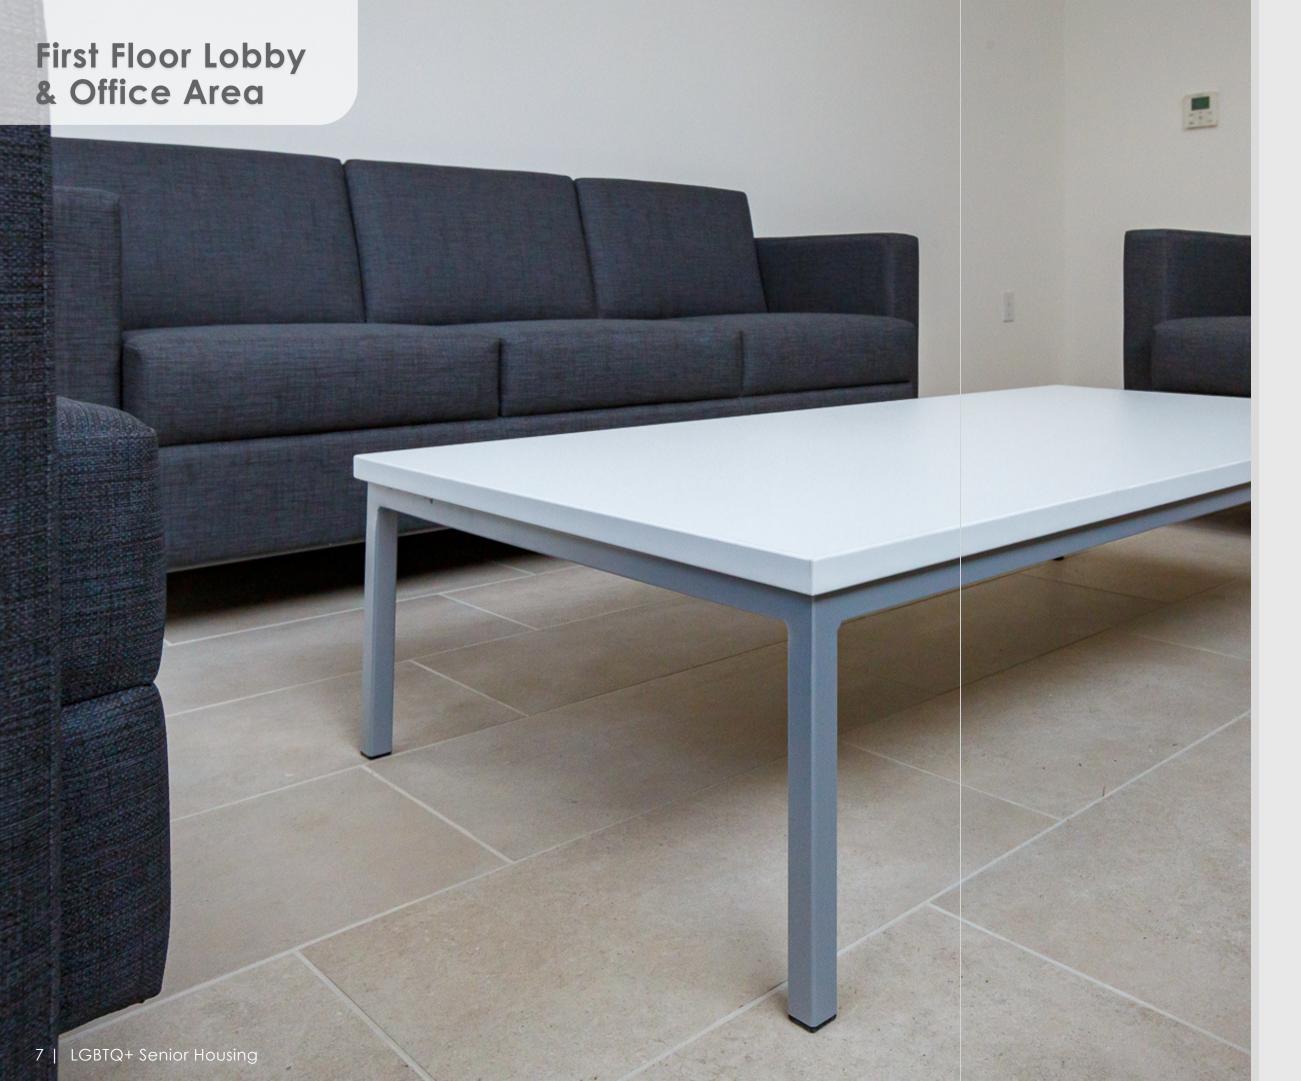

### **Areas Furnished:**

- Residential Apartments
- Community Room
- Lobby and Office Space
- Elevator Landing Lounges
- LOCATION: LGBTQ+ Senior Housing residents are able to access the park from their front door, or by the gorgeous views from the outdoor garden and community room.
- COMMUNITY ROOM AND ROOF TOP GARDEN: LGBTQ+ Senior Housing's 7th floor Community Room boasts beautiful views of the park with an abundance of natural light. The connecting outdoor terrace will provide accessible gardening plots and purposeful landscaping for a nice balance of sun and shade.
- ELEVATOR LOUNGES: Small lounges on each floor also overlook the park. These conversation spaces provide an alternative to the large community room for residents to socialize and engage with others.
- RESIDENTIAL APARTMENTS: Special design considerations were made during the furniture selection process to meet the needs of aging-in-place seniors, while also meshing with the building's overall aesthetic.