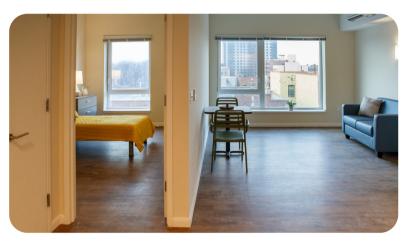

### **Areas Furnished:**

- Residential Apartments
- Community Room
- Lobby and Office Space
- Elevator Landing Lounges
- LOCATION: LGBTQ+ Senior Housing residents are able to access the park from their front door, or by the gorgeous views from the outdoor garden and community room.
- COMMUNITY ROOM AND ROOF TOP GARDEN: LGBTQ+ Senior Housing's 7th floor Community Room boasts beautiful views of the park with an abundance of natural light. The connecting outdoor terrace will provide accessible gardening plots and purposeful landscaping for a nice balance of sun and shade.
- ELEVATOR LOUNGES: Small lounges on each floor also overlook the park. These conversation spaces provide an alternative to the large community room for residents to socialize and engage with others.
- RESIDENTIAL APARTMENTS: Special design considerations were made during the furniture selection process to meet the needs of aging-in-place seniors, while also meshing with the building's overall aesthetic.