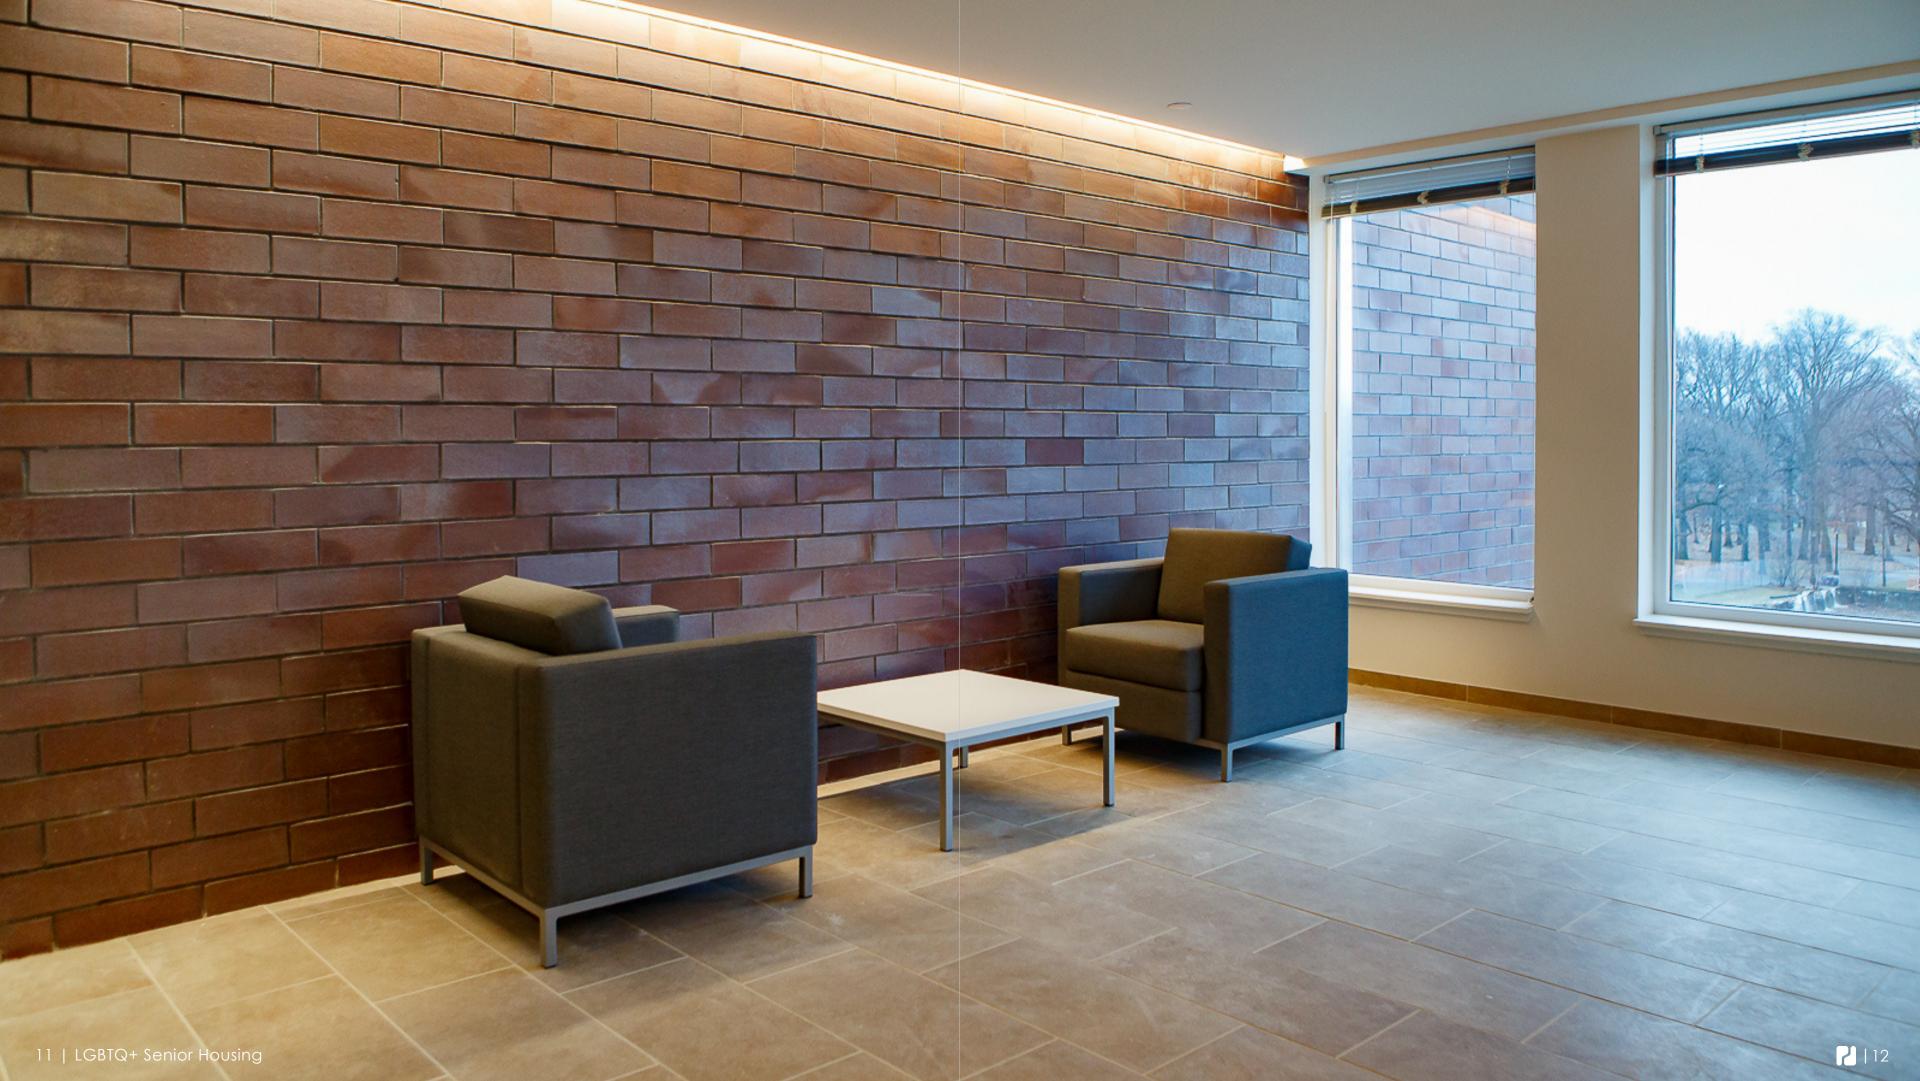

### **Areas Furnished:**

- Residential Apartments
- Community Room
- Lobby and Office Space
- Elevator Landing Lounges
- LOCATION: LGBTQ+ Senior Housing residents are able to access the park from their front door, or by the gorgeous views from the outdoor garden and community room.
- COMMUNITY ROOM AND ROOF TOP GARDEN: LGBTQ+ Senior Housing's 7th floor Community Room boasts beautiful views of the park with an abundance of natural light. The connecting outdoor terrace will provide accessible gardening plots and purposeful landscaping for a nice balance of sun and shade.
- ELEVATOR LOUNGES: Small lounges on each floor also overlook the park. These conversation spaces provide an alternative to the large community room for residents to socialize and engage with others.
- RESIDENTIAL APARTMENTS: Special design considerations were made during the furniture selection process to meet the needs of aging-in-place seniors, while also meshing with the building's overall aesthetic.