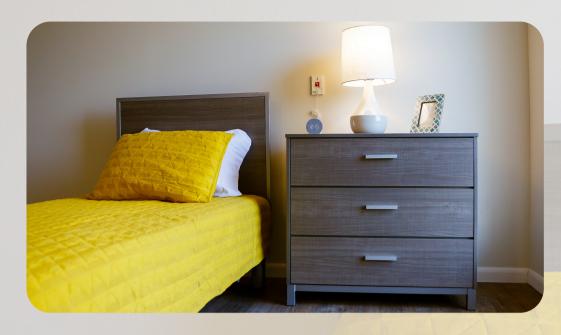

### **Areas Furnished:**

- Residential Apartments
- Community Room
- Lobby and Office Space
- Elevator Landing Lounges
- LOCATION: LGBTQ+ Senior Housing residents are able to access the park from their front door, or by the gorgeous views from the outdoor garden and community room.
- COMMUNITY ROOM AND ROOF TOP GARDEN: LGBTQ+ Senior Housing's 7th floor Community Room boasts beautiful views of the park with an abundance of natural light. The connecting outdoor terrace will provide accessible gardening plots and purposeful landscaping for a nice balance of sun and shade.
- ELEVATOR LOUNGES: Small lounges on each floor also overlook the park. These conversation spaces provide an alternative to the large community room for residents to socialize and engage with others.
- RESIDENTIAL APARTMENTS: Special design considerations were made during the furniture selection process to meet the needs of aging-in-place seniors, while also meshing with the building's overall aesthetic.

## Floor Plan Key

Haven Twin Bed
Haven 3 Drawer Chest

Connections Tight Back Loveseat
Café Table w/ Costa Arm Chairs

3 | LGBTQ+ Senior Housing