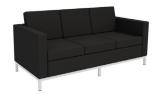

**CHAIR** 007-14-1000 28 x 29 x 33 in

**LOVESEAT** 005-14-1000 50 x 29 x 32 in

**SOFA** 003-14-1000 72 x 29 x 32 in