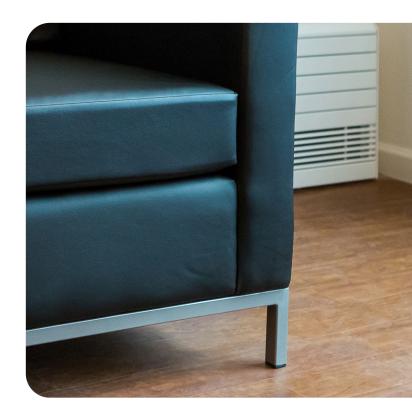

## **AMBASSADOR SPECIFICATIONS:**

## **FEATURES AND BENEFITS:**

- Solid hardwood frame mechanically fastened together for strength.
- The unit includes heavy duty steel sinuous wear for rigidity and firmness in the seating and back area.
- Foam density is greater then 1.8 for maximum pliability.
- Both seat and back cushions are available.
- Base is 16 gauge fully welded tubular steel fastening tabs for added strength and structural integrity.
- Nylon caps are used as the feet.
- The finish is hybridized epoxy powder coat paint in black, or silver with no less then 1.8 mil thickness and the 3H powder coat paint.