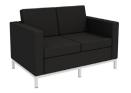

**CHAIR** 007-14-1000 28 x 29 x 33 in

**LOVESEAT** 005-14-1000 50 x 29 x 32 in

**SOFA** 003-14-1000 72 x 29 x 32 in