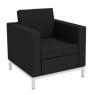

**CHAIR** 007-14-1000 28 x 29 x 33 in

**LOVESEAT** 005-14-1000 50 x 29 x 32 in

**SOFA** 003-14-1000 72 x 29 x 32 in