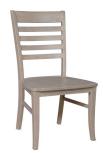

**AVA CHAIR** 220-60-1000 19 x 17 x 40 in

**SALERNO CHAIR** 220-60-2000 21 x 17 x 39 in

**VERONA CHAIR** 220-60-3000 21 x 17 x 39 in

**ROMA CHAIR** 220-60-4000 21 x 17 x 39 in

**MISSION CHAIR** 220-60-5000 18 x 17 x 40 in