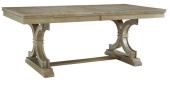

**SALERNO EXTENSION TABLE** 266-60-42EX 42 x 60 x 78 x 30 in

**AMALFI EXTENSION TABLE** 266-60-40EX 40 x 78 x 96 x 30 in

**MILANO EXTENSION TABLE** 

268-60-42EX 42 x 68 x 82 x 96 x 30 in

**SERVER** 257-60-1000 54 x 18 x 35 in