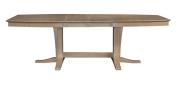

**SALERNO COUNTER STOOL** 231-60-2000 20 x 17 x 40 in

**VERONA COUNTER STOOL** 231-60-3000 20 x 17 x 41 in

**ROMA COUNTER STOOL** 231-60-4000 19 x 16 x 41 in

**SIENA TABLE** 208-60-4800 48R x 30 in

**SIENA COUNTER TABLE** 218-60-4800 48R x 36