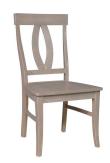

**AVA CHAIR** 220-60-1000 19 x 17 x 40 in

**SALERNO CHAIR** 220-60-2000 21 x 17 x 39 in

**VERONA CHAIR** 220-60-3000 21 x 17 x 39 in

**ROMA CHAIR** 220-60-4000 21 x 17 x 39 in

**MISSION CHAIR** 220-60-5000 18 x 17 x 40 in

#### **CHAIR FEATURES**

- Chairs and stools all include stretchers for stability and durability
- Available with wood seats, or upholstered seats (upcharge)