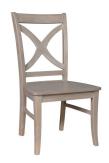

**AVA CHAIR** 220-60-1000 19 x 17 x 40 in

**SALERNO CHAIR** 220-60-2000 21 x 17 x 39 in

**VERONA CHAIR** 220-60-3000 21 x 17 x 39 in

**ROMA CHAIR** 220-60-4000 21 x 17 x 39 in

**MISSION CHAIR** 220-60-5000 18 x 17 x 40 in

#### **CHAIR FEATURES**

- Chairs and stools all include stretchers for stability and durability
- Available with wood seats, or upholstered seats (upcharge)