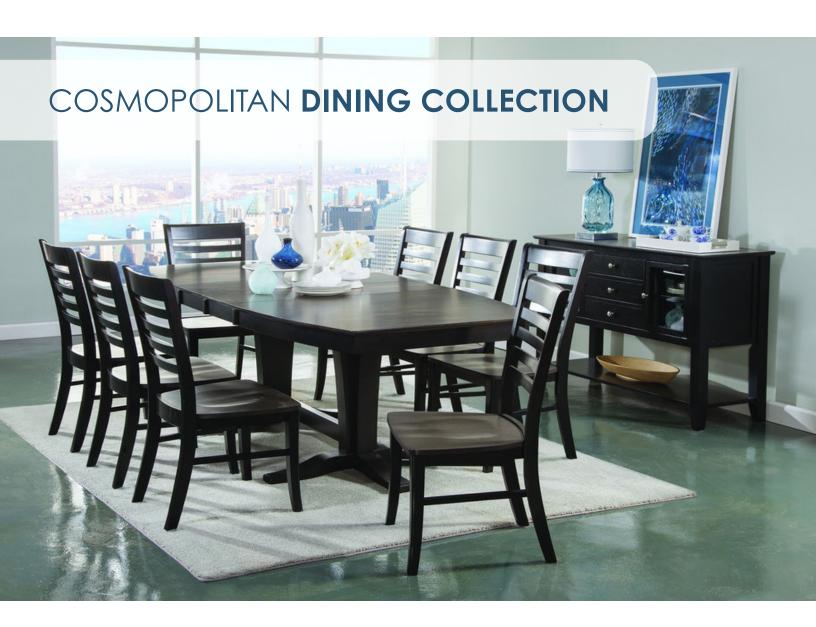

Our **Cosmopolitan Dining Collection** combines clean lines, beautiful finishes and modern design elements. Rooted in timeless tradition of offering quality furnishings meant to last and endure, this line remains contemporary in its simplicity. Crafted of solid wood and available in four finishes, Cosmopolitan is the perfect collection poised for today's interiors.

**AVA CHAIR** 220-60-1000 19 x 17 x 40 in

**SALERNO CHAIR** 220-60-2000 21 x 17 x 39 in

**VERONA CHAIR** 220-60-3000 21 x 17 x 39 in

**ROMA CHAIR** 220-60-4000 21 x 17 x 39 in

**MISSION CHAIR** 220-60-5000 18 x 17 x 40 in

**SALERNO EXTENSION TABLE** 266-60-42EX 42 x 60 x 78 x 30 in

**AMALFI EXTENSION TABLE** 266-60-40EX 40 x 78 x 96 x 30 in

**MILANO EXTENSION TABLE** 

268-60-42EX 42 x 68 x 82 x 96 x 30 in

**SERVER** 257-60-1000 54 x 18 x 35 in