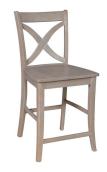

**SALERNO COUNTER STOOL** 231-60-2000 20 x 17 x 40 in

**VERONA COUNTER STOOL** 231-60-3000 20 x 17 x 41 in

**ROMA COUNTER STOOL** 231-60-4000 19 x 16 x 41 in

**SIENA TABLE** 208-60-4800 48R x 30 in

**SIENA COUNTER TABLE** 218-60-4800 48R x 36