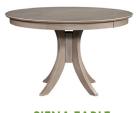

**SALERNO COUNTER STOOL** 231-60-2000 20 x 17 x 40 in

**VERONA COUNTER STOOL** 231-60-3000 20 x 17 x 41 in

**ROMA COUNTER STOOL** 231-60-4000 19 x 16 x 41 in

**SIENA TABLE** 208-60-4800 48R x 30 in

**SIENA COUNTER TABLE** 218-60-4800 48R x 36