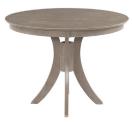

**SALERNO COUNTER STOOL** 231-60-2000 20 x 17 x 40 in

**VERONA COUNTER STOOL** 231-60-3000 20 x 17 x 41 in

**ROMA COUNTER STOOL** 231-60-4000 19 x 16 x 41 in

**SIENA TABLE** 208-60-4800 48R x 30 in

**SIENA COUNTER TABLE** 218-60-4800 48R x 36