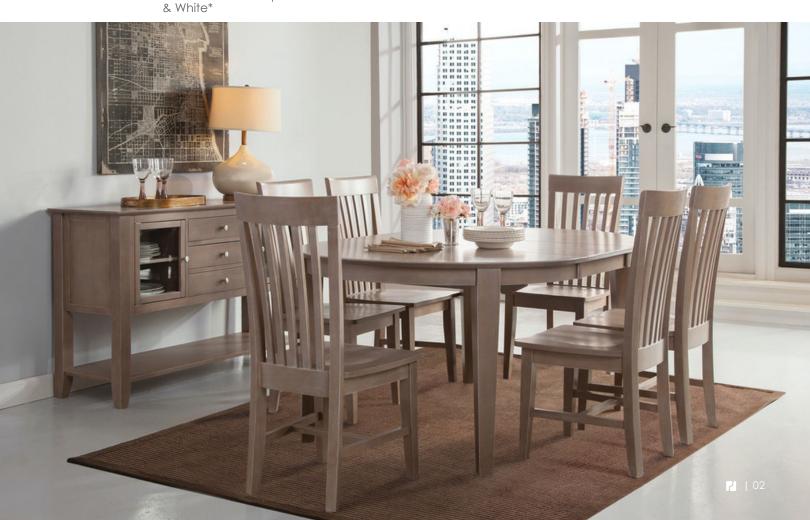

Our **Cosmopolitan Dining Collection** combines clean lines, beautiful finishes and modern design elements. Rooted in timeless tradition of offering quality furnishings meant to last and endure, this line remains contemporary in its simplicity. Crafted of solid wood and available in four finishes, Cosmopolitan is the perfect collection poised for today's interiors.

#### **HIGHLIGHTS:**

- All products made of 100% solid wood
- All available in four finish combinations

#### **TABLE FEATURES:**

- Butterfly leaf extensions for self-storage
- Full extension metal ball bearing glides for ease of open/close
- Modified pre-catalyzed lacquer for added finish durability

#### **CHAIR FEATURES**

- Chairs and stools all include stretchers for stability and durability
- Available with wood seats, or upholstered seats (upcharge)