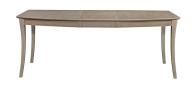

**SALERNO EXTENSION TABLE** 266-60-42EX 42 x 60 x 78 x 30 in

**AMALFI EXTENSION TABLE** 266-60-40EX 40 x 78 x 96 x 30 in

**MILANO EXTENSION TABLE** 

268-60-42EX 42 x 68 x 82 x 96 x 30 in

**SERVER** 257-60-1000 54 x 18 x 35 in

#### **TABLE FEATURES:**

- Butterfly leaf extensions for self-storage
- Full extension metal ball bearing glides for ease of open/close
- Modified pre-catalyzed lacquer for added finish durability