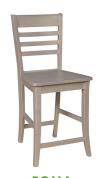

**SALERNO COUNTER STOOL** 231-60-2000 20 x 17 x 40 in

**VERONA COUNTER STOOL** 231-60-3000 20 x 17 x 41 in

**ROMA COUNTER STOOL** 231-60-4000 19 x 16 x 41 in

**SIENA TABLE** 208-60-4800 48R x 30 in

**SIENA COUNTER TABLE** 218-60-4800 48R x 36

#### **CHAIR FEATURES**

- Chairs and stools all include stretchers for stability and durability
- Available with wood seats, or upholstered seats (upcharge)