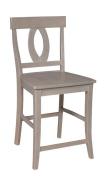

**SALERNO COUNTER STOOL** 231-60-2000 20 x 17 x 40 in

**VERONA COUNTER STOOL** 231-60-3000 20 x 17 x 41 in

**ROMA COUNTER STOOL** 231-60-4000 19 x 16 x 41 in

**SIENA TABLE** 208-60-4800 48R x 30 in

**SIENA COUNTER TABLE** 218-60-4800 48R x 36