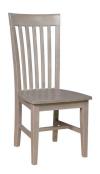

**AVA CHAIR** 220-60-1000 19 x 17 x 40 in

**SALERNO CHAIR** 220-60-2000 21 x 17 x 39 in

**VERONA CHAIR** 220-60-3000 21 x 17 x 39 in

**ROMA CHAIR** 220-60-4000 21 x 17 x 39 in

**MISSION CHAIR** 220-60-5000 18 x 17 x 40 in