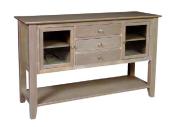

**SALERNO EXTENSION TABLE** 266-60-42EX 42 x 60 x 78 x 30 in

**AMALFI EXTENSION TABLE** 266-60-40EX 40 x 78 x 96 x 30 in

**MILANO EXTENSION TABLE** 

268-60-42EX 42 x 68 x 82 x 96 x 30 in

**SERVER** 257-60-1000 54 x 18 x 35 in