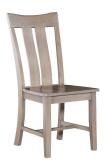

**AVA CHAIR** 220-60-1000 19 x 17 x 40 in

**SALERNO CHAIR** 220-60-2000 21 x 17 x 39 in

**VERONA CHAIR** 220-60-3000 21 x 17 x 39 in

**ROMA CHAIR** 220-60-4000 21 x 17 x 39 in

**MISSION CHAIR** 220-60-5000 18 x 17 x 40 in

#### **CHAIR FEATURES**

- Chairs and stools all include stretchers for stability and durability
- Available with wood seats, or upholstered seats (upcharge)