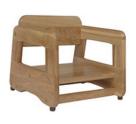

**COMPACT WOOD SAFE-HINGE SIDE CRIB** 

125-34-5000 26 x 39 x 40 in

**HIGH CHAIR WITH SAFETY STRAPS** 

242-29-1000 19 x 20 x 29 in

**STORAGE DRAWER** 

125-34-9000 36 x 23 x 5 in

**BOOSTER SEAT** 244-29-1000 12 x 12 x 11 in

### HIGH CHAIR AND BOOSTER SEAT

- High Chair is CPSC compliant
- Solid oak construction
- Concealed double dowel joint construction
- · Contoured seat for easy entry and exit
- High Chair includes 3 point safety strap set
- Stackable
- Ships assembled