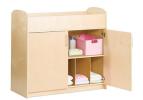

## STEEL FOLDING CRIB **FULL MATTRESS**

677-34-7000 28 x 52 x 4 in

**CHANGING TABLE** 

126-34-1000 22 x 45 x 42 in

#### **CHANGING TABLE**

- Baltic Birch construction ensures durability and longevity
- 7" deep changing area includes an adjustable safety strap
- Includes 1" ultra durable antimicrobial mattress pad
- Features 5 storage cubbies with removable dividers and 1 large storage shelf.
- Optional storage bins available