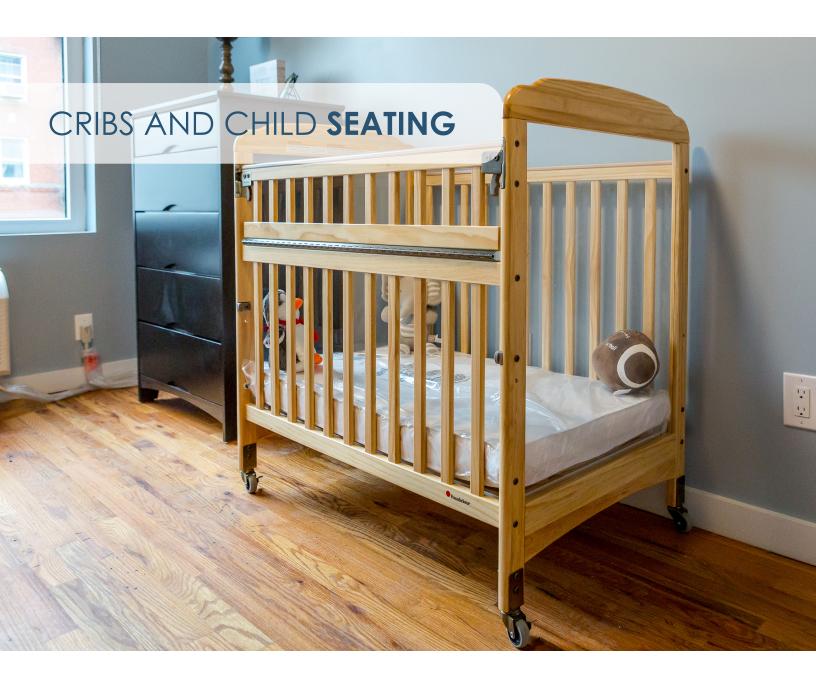

Our **Cribs and Child Seating** collection offers a versatile product line suited to meet the needs of growing families. Designed with specialized features for convenience and long lasting durability, these products ensure your child will be secure and comfortable while complying with the strictest safety standards.

#### **WOOD-SAFEHINGE CRIB**

- Advanced teething rail for extra strength and durability
- Advanced trigger on safehinge side for easy use and comfort for caregiver
- Mortise and tenon construction headboard provides added strength
- Solid steel frame under mattress board provides unprecedented strength
- Mattress board adjusts to two different heights
- Includes nonmarking, ultraquiet commercial casters (two locking)
- Casters are secured to frame with two bolts for extra durability
- Addition of storage drawer available

#### **WOOD-SAFEHINGE MATTRESS**

- 3" mattress constructed of nylon reinforced, ultra durable vinyl.
- Meets or exceeds all federal flammability standards without added chemical flame retardants, such as tris, to provide clean, quality to your baby.
- Edges are bound and stitched to prevent moisture from passing through
- Fits perfectly so crib remains compliant