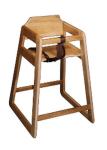

**COMPACT WOOD SAFE-HINGE SIDE CRIB** 

125-34-5000 26 x 39 x 40 in

**HIGH CHAIR WITH SAFETY STRAPS** 

242-29-1000 19 x 20 x 29 in

**STORAGE DRAWER** 

125-34-9000 36 x 23 x 5 in

**BOOSTER SEAT** 244-29-1000 12 x 12 x 11 in

### HIGH CHAIR AND BOOSTER SEAT

- High Chair is CPSC compliant
- Solid oak construction
- Concealed double dowel joint construction
- · Contoured seat for easy entry and exit
- High Chair includes 3 point safety strap set
- Stackable
- Ships assembled