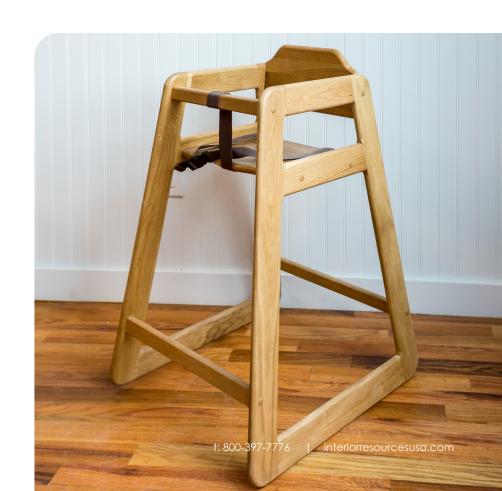

**COMPACT WOOD SAFE-HINGE SIDE CRIB** 

125-34-5000 26 x 39 x 40 in

**HIGH CHAIR WITH SAFETY STRAPS** 

242-29-1000 19 x 20 x 29 in

**STORAGE DRAWER** 

125-34-9000 36 x 23 x 5 in

**BOOSTER SEAT** 244-29-1000 12 x 12 x 11 in

### HIGH CHAIR AND BOOSTER SEAT

- High Chair is CPSC compliant
- Solid oak construction
- Concealed double dowel joint construction
- · Contoured seat for easy entry and exit
- High Chair includes 3 point safety strap set
- Stackable
- Ships assembled