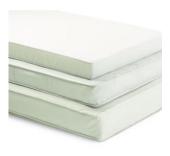

**WOOD-SAFEHINGE COMPACT MATTRESS** 

677-34-2000 24 x 38 x 3 in

#### **WOOD-SAFEHINGE MATTRESS**

- 3" mattress constructed of nylon reinforced, ultra durable vinyl.
- Meets or exceeds all federal flammability standards without added chemical flame retardants, such as tris, to provide clean, quality to your baby.
- Edges are bound and stitched to prevent moisture from passing through
- Fits perfectly so crib remains compliant