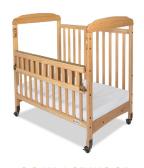

**COMPACT WOOD SAFE-HINGE SIDE CRIB** 

125-34-5000 26 x 39 x 40 in

**HIGH CHAIR WITH SAFETY STRAPS** 

242-29-1000 19 x 20 x 29 in

**STORAGE DRAWER** 

125-34-9000 36 x 23 x 5 in

**BOOSTER SEAT** 244-29-1000 12 x 12 x 11 in

#### **WOOD-SAFEHINGE CRIB**

- Advanced teething rail for extra strength and durability
- Advanced trigger on safehinge side for easy use and comfort for caregiver
- Mortise and tenon construction headboard provides added strength
- Solid steel frame under mattress board provides unprecedented strength
- Mattress board adjusts to two different heights
- Includes nonmarking, ultraquiet commercial casters (two locking)
- Casters are secured to frame with two bolts for extra durability
- Addition of storage drawer available