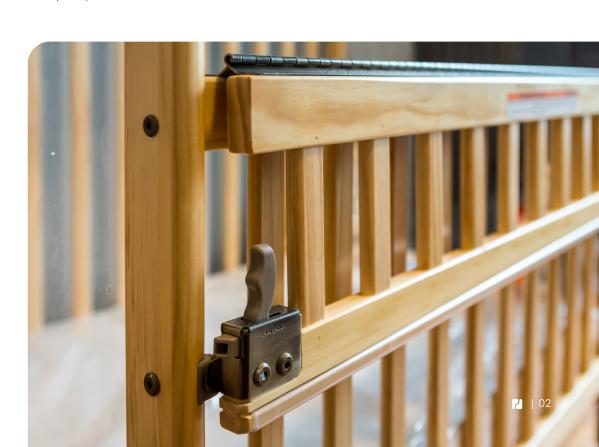

#### **WOOD-SAFEHINGE CRIB**

- Advanced teething rail for extra strength and durability
- Advanced trigger on safehinge side for easy use and comfort for caregiver
- Mortise and tenon construction headboard provides added strength
- Solid steel frame under mattress board provides unprecedented strength
- Mattress board adjusts to two different heights
- Includes nonmarking, ultraquiet commercial casters (two locking)
- Casters are secured to frame with two bolts for extra durability
- Addition of storage drawer available