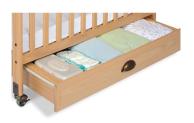

**COMPACT WOOD SAFE-HINGE SIDE CRIB** 

125-34-5000 26 x 39 x 40 in

**HIGH CHAIR WITH SAFETY STRAPS** 

242-29-1000 19 x 20 x 29 in

**STORAGE DRAWER** 

125-34-9000 36 x 23 x 5 in

**BOOSTER SEAT** 244-29-1000 12 x 12 x 11 in

#### **WOOD-SAFEHINGE CRIB**

- Advanced teething rail for extra strength and durability
- Advanced trigger on safehinge side for easy use and comfort for caregiver
- Mortise and tenon construction headboard provides added strength
- Solid steel frame under mattress board provides unprecedented strength
- Mattress board adjusts to two different heights
- Includes nonmarking, ultraquiet commercial casters (two locking)
- Casters are secured to frame with two bolts for extra durability
- Addition of storage drawer available