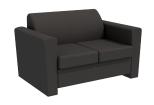

CHAIR 007-49-5000 39 x 35 x 34 in

**LOVESEAT** 005-49-5000 57 x 35 x 34 in

**SOFA** 003-49-5000 78 x 35 x 34 in