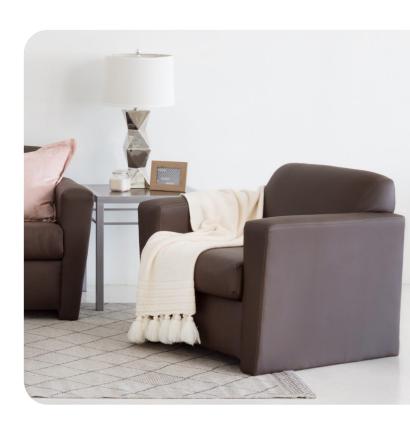

The **Envoy Lounge** line is perfect for locations demanding some unique style on a tight budget. Important features like hardwood frames and steel spring decks are still included. The value is achieved by limiting the vinyl choices and manufacturing on a volume basis. This also allows us to ship within 7 business days from our factory. All options are offered in vinyl for ease of cleaning and excellent durability.

CHAIR 007-49-5000 39 x 35 x 34 in

**LOVESEAT** 005-49-5000 57 x 35 x 34 in

**SOFA** 003-49-5000 78 x 35 x 34 in

## **FEATURES AND BENEFITS:**

- Solid hardwood frame mechanically fastened together for strength
- The unit includes heavy duty steel sinuous wear for rigidity and firmness in the seating and back area.
- Foam density is greater then 1.8 for maximum pliability.
- Seat cushions are replacable