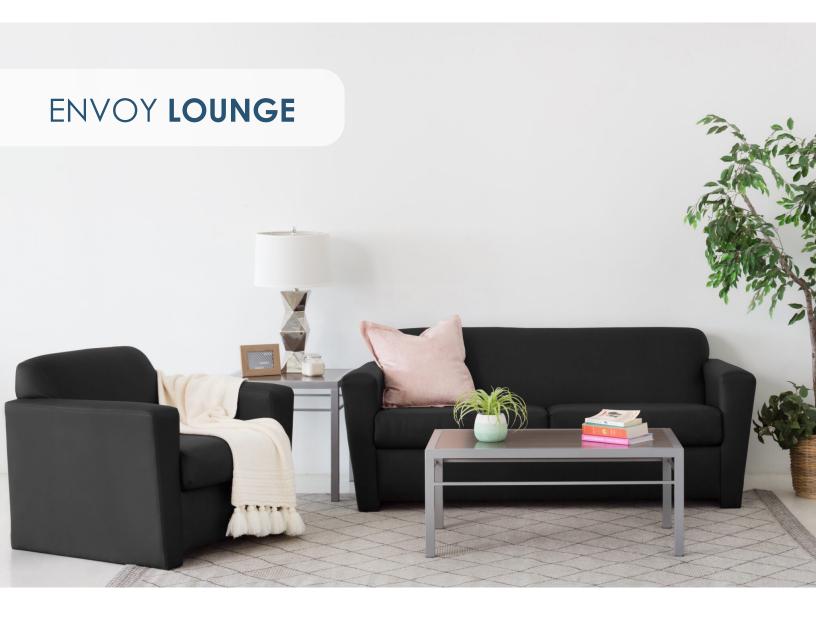

The **Envoy Lounge** line is perfect for locations demanding some unique style on a tight budget. Important features like hardwood frames and steel spring decks are still included. The value is achieved by limiting the vinyl choices and manufacturing on a volume basis. This also allows us to ship within 7 business days from our factory. All options are offered in vinyl for ease of cleaning and excellent durability.

CHAIR 007-49-5000 39 x 35 x 34 in

**LOVESEAT** 005-49-5000 57 x 35 x 34 in

**SOFA** 003-49-5000 78 x 35 x 34 in