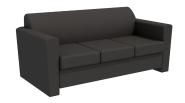

CHAIR 007-49-5000 39 x 35 x 34 in

**LOVESEAT** 005-49-5000 57 x 35 x 34 in

**SOFA** 003-49-5000 78 x 35 x 34 in