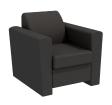

CHAIR 007-49-5000 39 x 35 x 34 in

**LOVESEAT** 005-49-5000 57 x 35 x 34 in

**SOFA** 003-49-5000 78 x 35 x 34 in