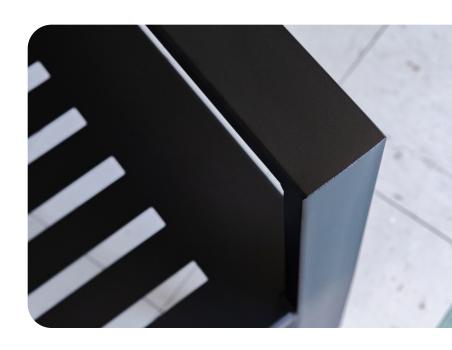

#### **FRAME:**

- 1"x3" fully welded rectangular steel tube frame (14ga. wall thickness)
- 1/4" x 2" flatbar back support straps help support seat and back cushions
- 1/8" thick laser cut and formed seat cushion support with 1"x18" rectangular cutouts
- Zinc rich powder coat primer
- UV resistant polyester powder coat finish coat
- Black poly glides provided on each foot