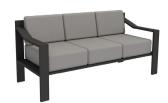

**CHAIR** 007-14-1000 28 x 29 x 33 in

**LOVESEAT** 005-14-1000 50 x 29 x 32 in

**SOFA** 003-14-1000 72 x 29 x 32 in