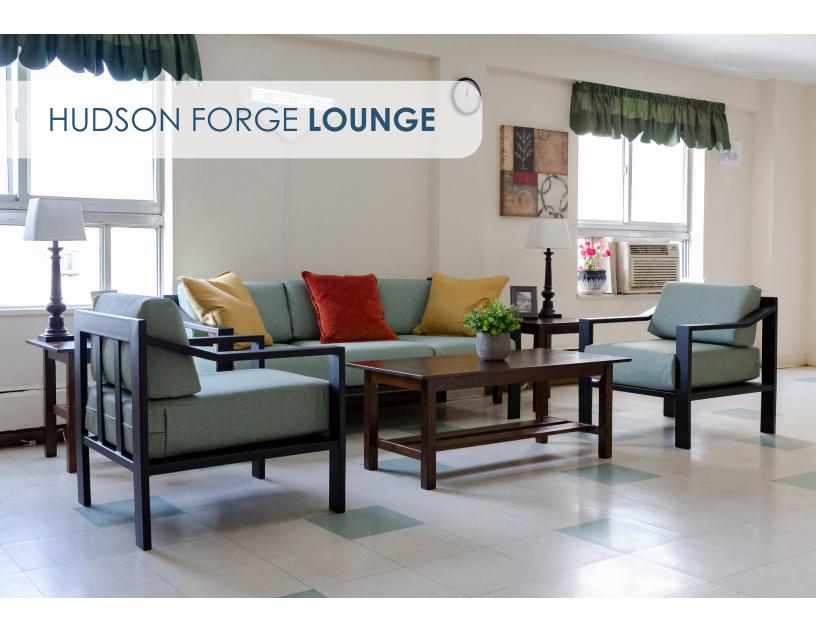

An exciting new concept in style and durability, *Hudson Forge Lounge* is constructed of recycled USA steel frames that are fully welded at every joint. The seat cushion can be turned over for extended life and are easily replaceable. The line was developed to be maintenance free and bug resistant. It can even be powerwashed or steam treated!