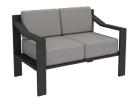

**CHAIR** 007-14-1000 28 x 29 x 33 in

**LOVESEAT** 005-14-1000 50 x 29 x 32 in

**SOFA** 003-14-1000 72 x 29 x 32 in