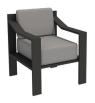

**CHAIR** 007-14-1000 28 x 29 x 33 in

**LOVESEAT** 005-14-1000 50 x 29 x 32 in

**SOFA** 003-14-1000 72 x 29 x 32 in