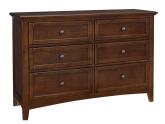

**DOUBLE DRESSER** 107-20-9000 52 x 19 x 35 in

**TRIPLE DRESSER** 108-20-9000 60 x 19 x 42 in

2 DRAWER NIGHTSTAND 112-20-9000 25 x 16 x 27 in

**SMALL MIRROR** 116-20-9000 34 x 2 x 38 in

116-20-9000 42 x 2 x 36 in