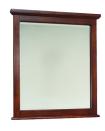

**DOUBLE DRESSER** 107-20-9000 52 x 19 x 35 in

**TRIPLE DRESSER** 108-20-9000 60 x 19 x 42 in

2 DRAWER NIGHTSTAND 112-20-9000 25 x 16 x 27 in

**SMALL MIRROR** 116-20-9000 34 x 2 x 38 in

116-20-9000 42 x 2 x 36 in