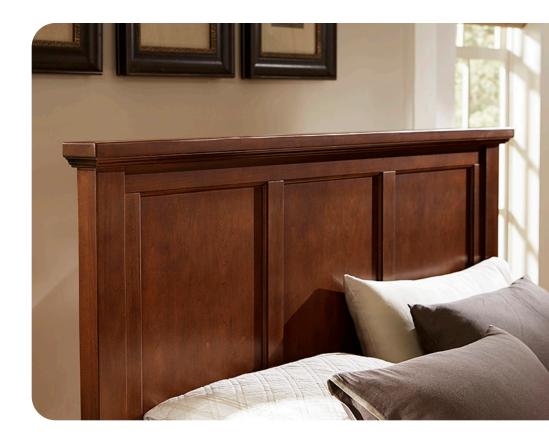

**TWIN PANEL HEADBOARD**131-20-9000
44 x 3 x 53 in

**TWIN PANEL HEADBOARD**131-20-9000
44 x 3 x 53 in

# TWIN PANEL HEADBOARD 131-20-9000

131-20-9000 44 x 3 x 53 in

### TWIN PANEL HEADBOARD

131-20-9000 44 x 3 x 53 in