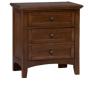

**DOUBLE DRESSER** 107-20-9000 52 x 19 x 35 in

**TRIPLE DRESSER** 108-20-9000 60 x 19 x 42 in

2 DRAWER NIGHTSTAND 112-20-9000 25 x 16 x 27 in

**SMALL MIRROR** 116-20-9000 34 x 2 x 38 in

116-20-9000 42 x 2 x 36 in