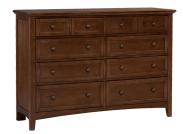

**DOUBLE DRESSER** 107-20-9000 52 x 19 x 35 in

**TRIPLE DRESSER** 108-20-9000 60 x 19 x 42 in

2 DRAWER NIGHTSTAND 112-20-9000 25 x 16 x 27 in

**SMALL MIRROR** 116-20-9000 34 x 2 x 38 in

116-20-9000 42 x 2 x 36 in