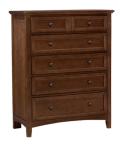

The versatility of this collection is represented by the various storage and finish options. Mix and match these pieces with our numerous lounge and dining options to create a truly unique space.

**5 DRAWER CHEST** 105-20-9000 40 x 19 x 50 in