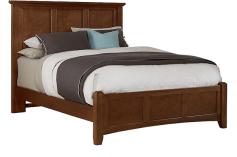

**TWIN PANEL HEADBOARD**131-20-9000
44 x 3 x 53 in

**TWIN PANEL HEADBOARD**131-20-9000
44 x 3 x 53 in

# TWIN PANEL HEADBOARD 131-20-9000

131-20-9000 44 x 3 x 53 in

### TWIN PANEL HEADBOARD

131-20-9000 44 x 3 x 53 in