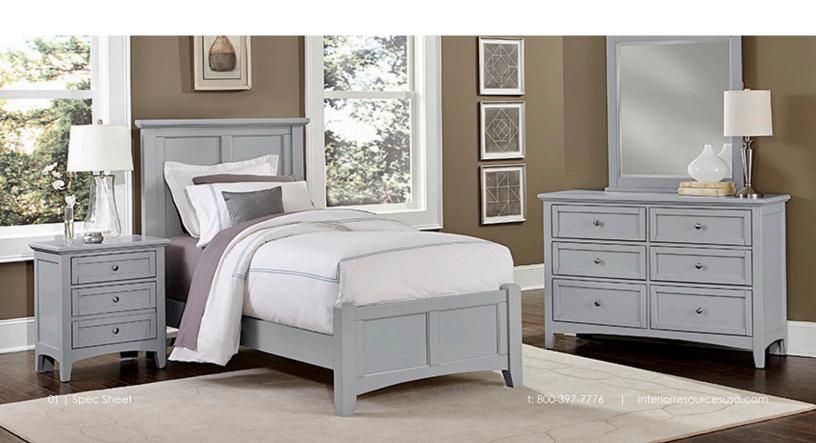

Our **Manchester Bedroom** offers a timeless style with the ability to adapt to any modern, transitional, or traditional bedroom setting. Proudly made in the USA, this collection is crafted from poplar solids and cherry veneers.

The versatility of this collection is represented by the various storage and finish options. Mix and match these pieces with our numerous lounge and dining options to create a truly unique space.

**5 DRAWER CHEST** 105-20-9000 40 x 19 x 50 in

### **FEATURES & BENEFITS:**

- Four finish options
- Crafted from Cherry veneers and Poplar solids
- Brushed nickel pulls
- Mortise & tenon joint contruction
- Storage pieces include shaped tops, framed end panels, arched base rails, and solid wood tapered legs
- Made in the USA

#### **BEDROOM SPECIFICATIONS:**

- Completely sourced and built in the US from reforestation compliant wood mills
- 80% of lumbar is sourced from within 200 miles of the factory
- 5 step finishing process including fine sanding and clear sealers for protection
- Hardwood interior framing with mortise and tenon joints, lap joints and dado joints
- Reinforced bases and tops with corner blocks that are both glued and screwed
- Drawer boxes feature French dovetail joints and a "captured" drawer bottom in dado slot
- Drawer glide system is a center under mount wood runner/metal guide system
- Beds have multi-ply side rails that attach to bed ends with threaded bolts and receiving sleeves for a secure metal to metal connection. Horizontal bed slats are screwed to support cleats on each side rail.

#### **STANDARD FINISHES:**

Cherry

Merlot

Gray

White