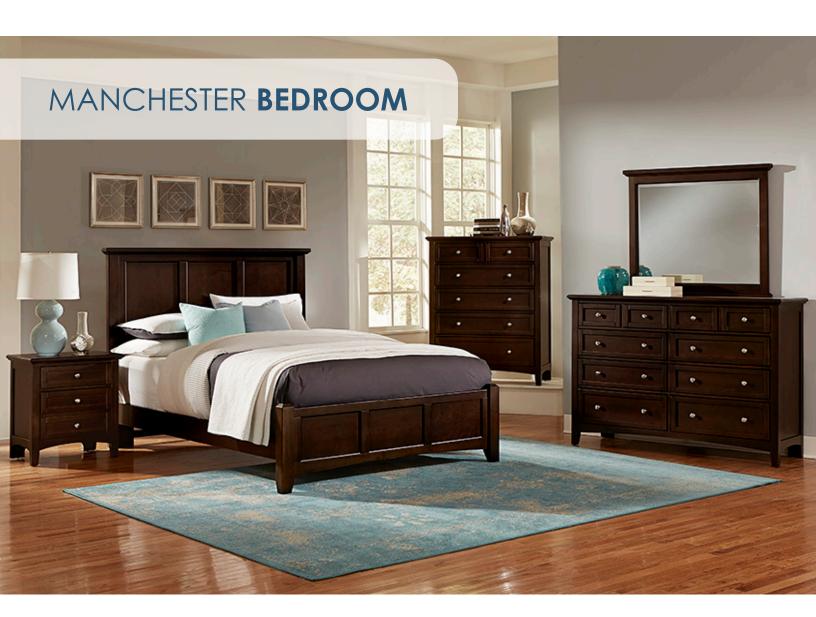

Our **Manchester Bedroom** offers a timeless style with the ability to adapt to any modern, transitional, or traditional bedroom setting. Proudly made in the USA, this collection is crafted from poplar solids and cherry veneers.

The versatility of this collection is represented by the various storage and finish options. Mix and match these pieces with our numerous lounge and dining options to create a truly unique space.

**5 DRAWER CHEST** 105-20-9000 40 x 19 x 50 in