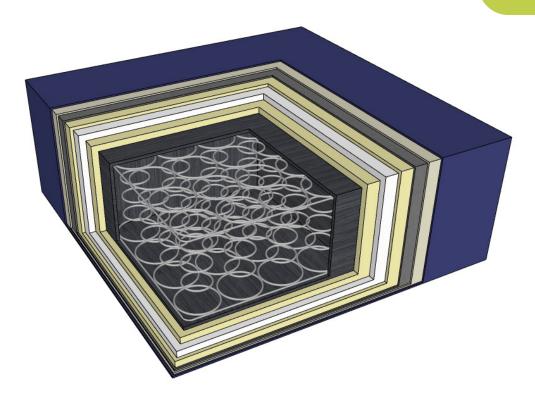

## ELITE MATTRESS SPECIFICATIONS:

#### **INNER SPRING COIL UNIT:**

• 312 coil / 13 gauge

#### **BORDER SUPPORT ROD:**

• 6 gauge

#### **SIDEWALL SUPPORT:**

• Steel double edge vertical

#### **INSULATOR PAD:**

• Garnetted pad (5 oz. per sq. ft. - 2 per side)

#### SURFACE PAD:

• 1" 1.8 lb. density foam

#### COMFORT PAD:

• 1" poly fiber + 1/2" foam (2 per side)

#### **CORNER PAD:**

• 1/2 lb. treated cotton felt

### PACKAGING:

• 3 mm. sealed plastic cover