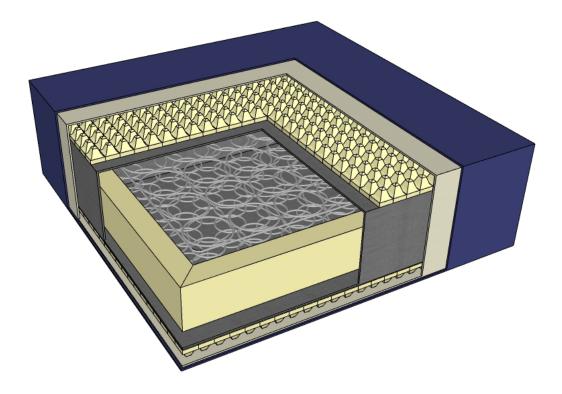

# DUAL COMFORT MATTRESS SPECIFICATIONS:

#### **INNER SPRING COIL UNIT:**

Low profile 13 gauge coil unit

#### **BORDER SUPPORT:**

• 1.8 lb. density foam perimeter

## **INSULATOR PAD:**

• Garnetted pad (5 oz. per sq. ft.)

## SURFACE PAD:

• 2" 1.8 lb. density convoluted foam (1 per side)

## CORNER PAD:

• 1.8 lb. density foam

#### PACKAGING:

• 3 mm. sealed plastic cover