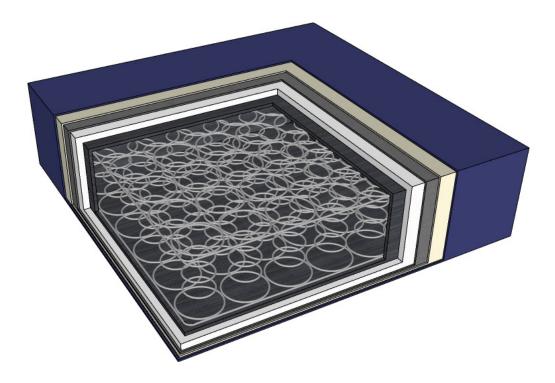

## STANDARD MATTRESS SPECIFICATIONS:

## **INNER SPRING COIL UNIT:**

• 312 coil / 13 gauge

#### **BORDER SUPPORT ROD:**

• 6 gauge

#### **INSULATOR PAD:**

• Garnetted pad (5 oz. per sq. ft.)

#### SURFACE PAD:

• 1" poly fiber pad (top and bottom surface)

## CORNER PAD:

• 1/4 lb. treated cotton felt

#### PACKAGING:

• 3 mm. sealed plastic cover