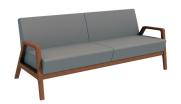

**SOFA** 003-24-1000 75 x 31 x 31 in

**LOVESEAT** 005-24-1000 51 x 31 x 31 in

**LOUNGE CHAIR** 007-24-1000 28 x 31 x 31 in

**SMALL BENCH** 229-24-1000 24 x 22 x 17 in

**MEDIUM BENCH** 228-24-1000 48 x 22 x 17 in

#### SOFA, LOVESEAT, CHAIR, AND BENCH:

- Wood species Maple
- Seat has 3" high density polyurethane foam and synthetic sheet webbing with cross sharp reinforcement.
- Mortise and tenon construction with corner blocks, glue, and screws.
- Standard with rubber cushion metal glides.
- Features fixed cushions.