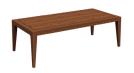

**LARGE BENCH** 230-24-1000 72 x 22 x 17 in

**SQUARE COFFEE TABLE** 025-24-1000 42 x 42 x 16 in

**RECTANGLE COFFEE TABLE** 023-24-1000 50 x 24 x 16 in