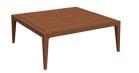

**LARGE BENCH** 230-24-1000 72 x 22 x 17 in

**SQUARE COFFEE TABLE** 025-24-1000 42 x 42 x 16 in

**RECTANGLE COFFEE TABLE** 023-24-1000 50 x 24 x 16 in