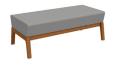

**SOFA** 003-24-1000 75 x 31 x 31 in

**LOVESEAT** 005-24-1000 51 x 31 x 31 in

**LOUNGE CHAIR** 007-24-1000 28 x 31 x 31 in

**SMALL BENCH** 229-24-1000 24 x 22 x 17 in

**MEDIUM BENCH** 228-24-1000 48 x 22 x 17 in