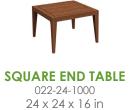

**LARGE BENCH** 230-24-1000 72 x 22 x 17 in

**SQUARE COFFEE TABLE** 025-24-1000 42 x 42 x 16 in

**RECTANGLE COFFEE TABLE** 023-24-1000 50 x 24 x 16 in