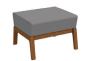

**SOFA** 003-24-1000 75 x 31 x 31 in

**LOVESEAT** 005-24-1000 51 x 31 x 31 in

**LOUNGE CHAIR** 007-24-1000 28 x 31 x 31 in

**SMALL BENCH** 229-24-1000 24 x 22 x 17 in

**MEDIUM BENCH** 228-24-1000 48 x 22 x 17 in