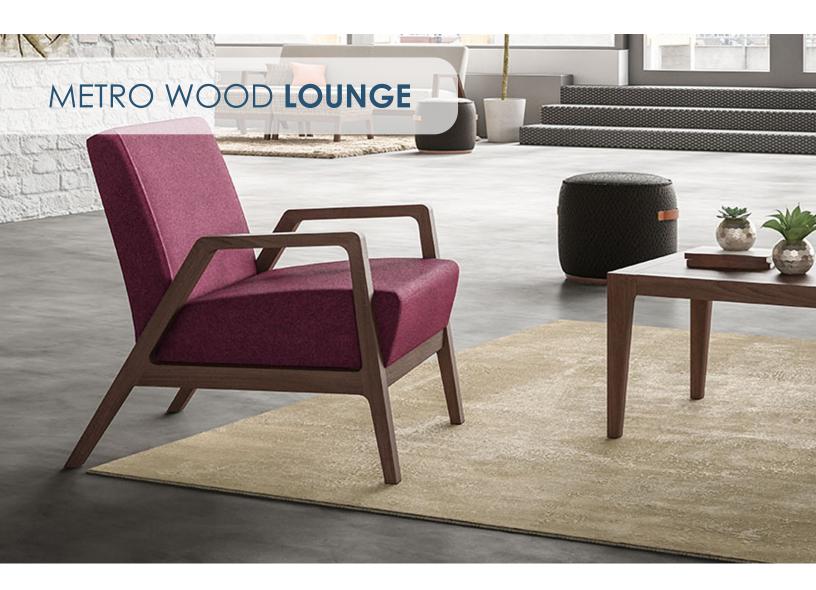

**Metro Wood**, is an exciting contemporary lounge style that combines a fresh European look with impressive durability. The hardwood frames support a comfortable seating platform that serve many different facility functions. Choose from 4 frame finishes. Combine the frame finish with updated fabrics and vinyls for a truly unique result.

**SOFA** 003-24-1000 75 x 31 x 31 in

**LOVESEAT** 005-24-1000 51 x 31 x 31 in

**LOUNGE CHAIR** 007-24-1000 28 x 31 x 31 in

**SMALL BENCH** 229-24-1000 24 x 22 x 17 in

**MEDIUM BENCH** 228-24-1000 48 x 22 x 17 in

#### SOFA, LOVESEAT, CHAIR, AND BENCH:

- Wood species Maple
- Seat has 3" high density polyurethane foam and synthetic sheet webbing with cross sharp reinforcement.
- Mortise and tenon construction with corner blocks, glue, and screws.
- Standard with rubber cushion metal glides.
- Features fixed cushions.