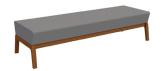

**LARGE BENCH** 230-24-1000 72 x 22 x 17 in

**SQUARE COFFEE TABLE** 025-24-1000 42 x 42 x 16 in

**RECTANGLE COFFEE TABLE** 023-24-1000 50 x 24 x 16 in