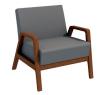

**SOFA** 003-24-1000 75 x 31 x 31 in

**LOVESEAT** 005-24-1000 51 x 31 x 31 in

**LOUNGE CHAIR** 007-24-1000 28 x 31 x 31 in

**SMALL BENCH** 229-24-1000 24 x 22 x 17 in

**MEDIUM BENCH** 228-24-1000 48 x 22 x 17 in

#### SOFA, LOVESEAT, CHAIR, AND BENCH:

- Wood species Maple
- Seat has 3" high density polyurethane foam and synthetic sheet webbing with cross sharp reinforcement.
- Mortise and tenon construction with corner blocks, glue, and screws.
- Standard with rubber cushion metal glides.
- Features fixed cushions.