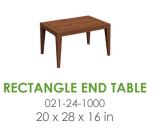

**LARGE BENCH** 230-24-1000 72 x 22 x 17 in

**SQUARE COFFEE TABLE** 025-24-1000 42 x 42 x 16 in

**RECTANGLE COFFEE TABLE** 023-24-1000 50 x 24 x 16 in