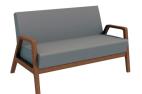

**SOFA** 003-24-1000 75 x 31 x 31 in

**LOVESEAT** 005-24-1000 51 x 31 x 31 in

**LOUNGE CHAIR** 007-24-1000 28 x 31 x 31 in

**SMALL BENCH** 229-24-1000 24 x 22 x 17 in

**MEDIUM BENCH** 228-24-1000 48 x 22 x 17 in

#### SOFA, LOVESEAT, CHAIR, AND BENCH:

- Wood species Maple
- Seat has 3" high density polyurethane foam and synthetic sheet webbing with cross sharp reinforcement.
- Mortise and tenon construction with corner blocks, glue, and screws.
- Standard with rubber cushion metal glides.
- Features fixed cushions.