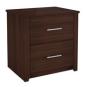

# **Lincoln Collection**

Lincoln's offering incorporates comfort and function into classic designs. Adaptable to your needs, this collection features a variety of finishes and hardware options that will complement many settings.







# 2-Drawer Nightstand

AOXNS-201S

24"W x 18"D x 24"H



#### 4-Drawer Dresser

AOXDR-401S

37"W x 18"D x 42"H



#### 5-Drawer Dresser

AOXDR-501S 37"W x 18"D x 53"H



## 7-Drawer Credenza

AOXDR-701S

60"W x 18"D x 36"H



### Headboard

**Twin** 41"W x 3.5"D x 31"H

AOXHB-101S

**Full** 56"W x 3.5"D x 31"H

AOXHB-201S

**Queen** 62"W x 3.5"D x 31"H

AOXHB-301S

Available for Aria Beds only.