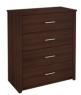

# **Lincoln Collection**

Lincoln's offering incorporates comfort and function into classic designs. Adaptable to your needs, this collection features a variety of finishes and hardware options that will complement many settings.







# 2-Drawer Nightstand

AOXNS-201S

24"W x 18"D x 24"H



#### 4-Drawer Dresser

AOXDR-401S

37"W x 18"D x 42"H



#### 5-Drawer Dresser

AOXDR-501S 37"W x 18"D x 53"H



## 7-Drawer Credenza

AOXDR-701S

60"W x 18"D x 36"H



### Headboard

**Twin** 41"W x 3.5"D x 31"H

AOXHB-101S

**Full** 56"W x 3.5"D x 31"H

AOXHB-201S

**Queen** 62"W x 3.5"D x 31"H

AOXHB-301S

Available for Aria Beds only.