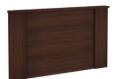

### Headboard

**Twin** 41"W x 3.5"D x 31"H

AOXHB-101S

**Full** 56"W x 3.5"D x 31"H

AOXHB-201S

**Queen** 62"W x 3.5"D x 31"H

AOXHB-301S

Available for Aria Beds only.