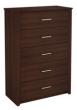

# **Lincoln Collection**

Lincoln's offering incorporates comfort and function into classic designs. Adaptable to your needs, this collection features a variety of finishes and hardware options that will complement many settings.







# 2-Drawer Nightstand

AOXNS-201S

24"W x 18"D x 24"H



#### 4-Drawer Dresser

AOXDR-401S

37"W x 18"D x 42"H



#### 5-Drawer Dresser

AOXDR-501S 37"W x 18"D x 53"H



## 7-Drawer Credenza

AOXDR-701S

60"W x 18"D x 36"H



### Headboard

**Twin** 41"W x 3.5"D x 31"H

AOXHB-101S

**Full** 56"W x 3.5"D x 31"H

AOXHB-201S

**Queen** 62"W x 3.5"D x 31"H

AOXHB-301S

Available for Aria Beds only.