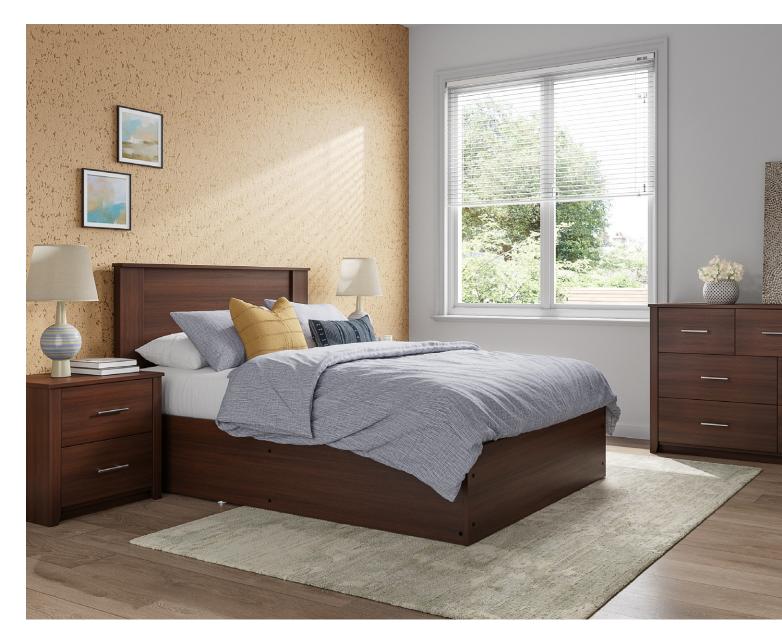

# **Lincoln Collection**

Lincoln's offering incorporates comfort and function into classic designs. Adaptable to your needs, this collection features a variety of finishes and hardware options that will complement many settings.

### Headboard

**Twin** 41"W x 3.5"D x 31"H

AOXHB-101S

**Full** 56"W x 3.5"D x 31"H

AOXHB-201S

**Queen** 62"W x 3.5"D x 31"H

AOXHB-301S

Available for Aria Beds only.