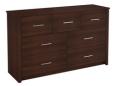

# **Lincoln Collection**

Lincoln's offering incorporates comfort and function into classic designs. Adaptable to your needs, this collection features a variety of finishes and hardware options that will complement many settings.







# 2-Drawer Nightstand

AOXNS-201S

24"W x 18"D x 24"H



#### 4-Drawer Dresser

AOXDR-401S

37"W x 18"D x 42"H



#### 5-Drawer Dresser

AOXDR-501S 37"W x 18"D x 53"H



## 7-Drawer Credenza

AOXDR-701S

60"W x 18"D x 36"H



### Headboard

**Twin** 41"W x 3.5"D x 31"H

AOXHB-101S

**Full** 56"W x 3.5"D x 31"H

AOXHB-201S

**Queen** 62"W x 3.5"D x 31"H

AOXHB-301S

Available for Aria Beds only.