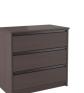

**2** Drawer Nightstand AAMNS-201S 24"W x 18"D x 24"H

**3** Drawer Dresser AAMDR-301S 32"W x 18"D x 30"H

RTG

**4** Drawer Dresser AAMDR-401S 32"W x 18"D x 41"H

**1 Drawer Dresser** AAMDR-101S 32"W x 18"D x 10"H