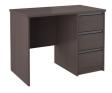

**2** Drawer Nightstand AAMNS-201S 24"W x 18"D x 24"H

**3** Drawer Dresser AAMDR-301S 32"W x 18"D x 30"H

RTG

**4** Drawer Dresser AAMDR-401S 32"W x 18"D x 41"H

**1 Drawer Dresser** AAMDR-101S 32"W x 18"D x 10"H

2 Drawer Dresser AAMDR-202S 64"W x 18"D x 10"H

Carrel AAMCR-101S 42, 48"W x 10"D x 30"H

**Table Desk** AAMDS-001S 42"W x 24"D x 31"H

Table Desk ADA AAMDS-002S 42"W x 24"D x 31"H

**3** Drawer Desk AAMDS-301S 42, 48"W x 24"D x 31"H ADA Compliant: 48"W