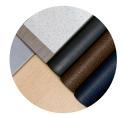

# **Finish Options**

### Laminate

F008 Bianco

F187 Smoky Grey

F249

Sandalwood

F068 Wild Cherry

F165

F037

Maple

Modern Walnut Driftwood Grey

F181

F258 **Rustic Walnut** 

F307 Espresso

F157

**Modern Teak** 

F003 **Pure Black** 

Shadow Oak

F181 Driftwood Grey \*For Table Desk Legs

Metal

M240-PC Shadow Grey