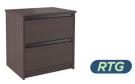

**2** Drawer Nightstand AAMNS-201S 24"W x 18"D x 24"H

**3** Drawer Dresser AAMDR-301S 32"W x 18"D x 30"H

RTG

**4** Drawer Dresser AAMDR-401S 32"W x 18"D x 41"H

**1 Drawer Dresser** AAMDR-101S 32"W x 18"D x 10"H