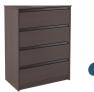

**2** Drawer Nightstand AAMNS-201S 24"W x 18"D x 24"H

**3** Drawer Dresser AAMDR-301S 32"W x 18"D x 30"H

RTG

**4** Drawer Dresser AAMDR-401S 32"W x 18"D x 41"H

**1 Drawer Dresser** AAMDR-101S 32"W x 18"D x 10"H